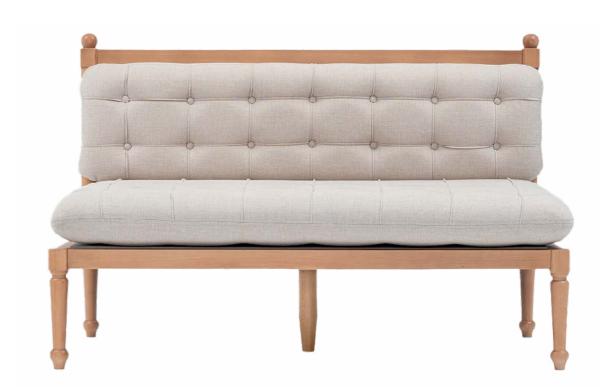

### crocus

Our banquette collection represents our expertise in creating fully customizable seating solutions tailored to your projects unique requirements. Each design is a starting point, showcasing the possibilities rather than fixed models.

At Crocus Contract, we specialize in crafting banquettes in any size, shape, or configuration to fit seamlessly into your restaurant or hotel's layout plan. Whether you're designing for a fine dining area, a cozy café, or a luxury lobby, we can adapt materials, upholstery, and finishes to meet your vision. Explore our models as inspiration and let us bring your custom seating ideas to life.