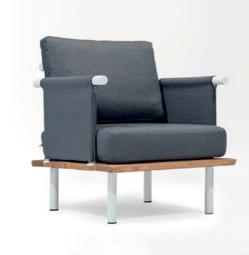

### **Chester Sofa**

Classic elegance meets luxurious comfort with our Chester Sofa. Featuring deep button tufted upholstery, rolled arms, and a timeless silhouette, this sofa is perfect for adding sophistication to any space. Built with premium materials for durability and style, it's an ideal choice for creating a refined atmosphere in restaurants, cafes, or hotel lounges.