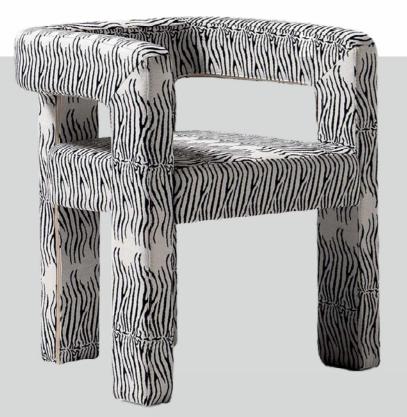

### Abemama

The Abemama lounge chair brings a unique blend of modern design and high end craftsmanship to your space. Its striking silhouette and impeccable quality make it a true statement piece. Designed to captivate, this chair is not just visually stunning but also built for comfort and durability. The Abemama is perfect for those who appreciate contemporary elegance with an edge, effortlessly elevating both residential and commercial interiors. An eye-catching addition to any setting, it promises to leave a lasting impression while offering luxurious relaxation.