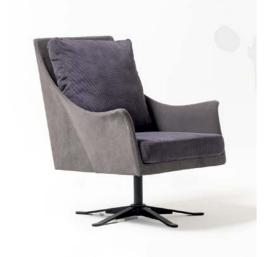

### Babar

The Babar lounge chair blends robust design with exceptional comfort, making it an ideal choice for hotel lobbies, restaurant entrances, and other welcoming spaces. Its strong structure ensures lasting durability, while its sleek silhouette adds a touch of sophistication to any setting.

With customizable options, including vinyl or cushioned upholstery in a variety of colors, the Babar lounge chair adapts effortlessly to different interiors. Perfect for combining practicality and elegance, it creates an inviting atmosphere while offering unmatched comfort and style.