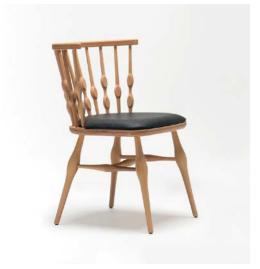

#### Borneo

The Borneo chair combines sleek modern aesthetics with exceptional durability, making it a perfect choice for fine dining areas and sophisticated spaces. Its elegant design features clean lines and a robust structure, ensuring both style and strength.

Crafted with meticulous attention to detail, the Borneo chair offers customizable options for added versatility, seamlessly adapting to a variety of interior styles. Ideal for luxury restaurants and upscale cafés, it delivers a harmonious blend of functionality and refined elegance, embodying a design that stands the test of time.