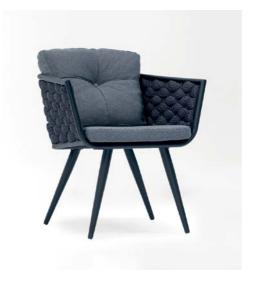

#### Barvalento

The Barvalento indoor chair merges strength with elegance, perfect for hospitality spaces. A sturdy structure complements its sleek design, with leather wrapped arms and a soft fabric seat and backrest. Customizable in leather, fabric, or vinyl, it suits upscale lounges and bustling dining rooms alike. Crafted for durability, Barvalento delivers modern style and lasting comfort.