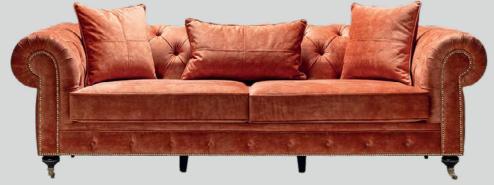

### **Chester Sofa**

Classic elegance meets luxurious comfort with our Chester Sofa. Featuring deep button tufted upholstery, rolled arms, and a timeless silhouette, this sofa is perfect for adding sophistication to any space. Built with premium materials for durability and style, it's an ideal choice for creating a refined atmosphere in restaurants, cafes, or hotel lounges.