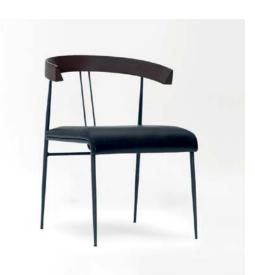

#### crocus

The Marajo chair celebrates modern design with sleek aesthetics and unmatched comfort. Its striped Upholstered adds texture and visual intrigue, elevating dining and lounge spaces with subtle sophistication. Designed for both form and function, the Marajo offers an inviting seat that blends comfort with style.

Perfect for contemporary restaurants or stylish cafés, its clean lines and refined details harmonize effortlessly with upscale interiors. With sturdy construction and thoughtful design, the Marajo chair combines elegance, durability, and practicality, making it an ideal choice for hospitality spaces with a modern flair.