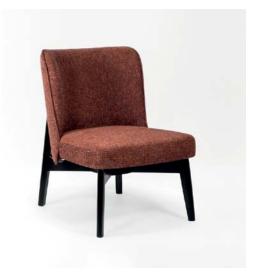

### Babar

The Babar lounge chair blends robust design with exceptional comfort, making it an ideal choice for hotel lobbies, restaurant entrances, and other welcoming spaces. Its strong structure ensures lasting durability, while its sleek silhouette adds a touch of sophistication to any setting.

With customizable options, including vinyl or cushioned upholstery in a variety of colors, the Babar lounge chair adapts effortlessly to different interiors. Perfect for combining practicality and elegance, it creates an inviting atmosphere while offering unmatched comfort and style.