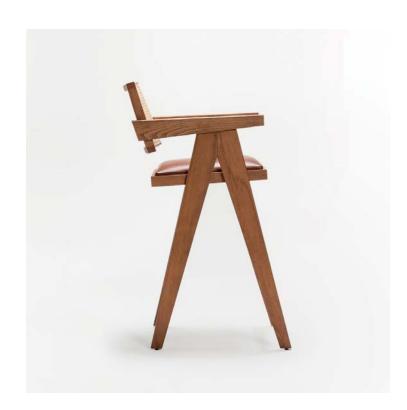

#### **Grimsey Bar Stool**

The Grimsey bar stool effortlessly merges modern aesthetics with classic charm, making it a standout addition to any bar or dining space. Its sleek design, featuring a sturdy wood frame, brings timeless elegance, while the clean lines add a touch of contemporary sophistication.

Crafted for both comfort and durability, the Grimsey bar stool features a vinyl seat and back that are easy to maintain, ensuring it performs beautifully in high-traffic environments. Ideal for hospitality and commercial settings, this stool delivers a perfect balance of style and functionality.