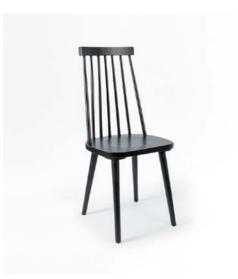

#### crocus

The Grimsey chair blends timeless elegance with modern sophistication, making it an ideal choice for fine dining establishments and luxury cafes. Its graceful silhouette merges classic lines with contemporary details, creating a versatile design that enhances upscale interiors.

Imagine the Grimsey chair in a refined dining space or chic café, its understated luxury adding charm to the setting. Designed for comfort and durability, it invites guests to relax and enjoy every moment, perfectly complementing the ambiance.

Crafted with meticulous attention to detail, the Grimsey chair transforms seating into a statement of style. Whether you're designing an intimate dining nook or a grand culinary experience, it is the perfect addition to elevate any atmosphere.