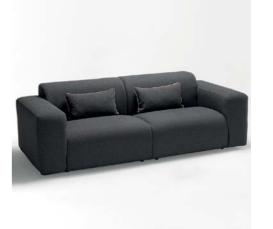

### Roosevelt Sofa

The Roosevelt Sofa is a striking blend of modern design and timeless craftsmanship. Uniting wicker, metal, and wood, this unique piece exudes sophistication and contemporary charm. Perfect for creating a bold statement, its innovative design and premium materials make it a standout choice for restaurants, cafes, and hotel spaces looking to balance style with functionality.