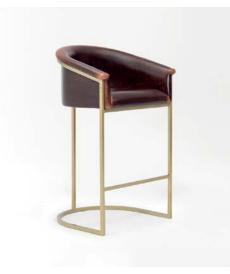

ade bar stool showcases a modern oval design that seamlessly combines elegance and functionality. Upholstered with a plush cushion and smooth vinyl, it offers a refined look while ensuring a comfortable seating experience. The sleek contours and thoughtful details make it an excellent choice for contemporary bar and dining spaces.

Crafted with a sturdy wood frame, the Anegade bar stool is built to last, providing exceptional durability for high-traffic areas. Its ergonomic design supports long seating sessions, making it perfect for hospitality and commercial use. This stylish and practical bar stool is a must-have for any sophisticated setting.



















Gran Canaria —————



Wrangel Bar Stool —



Laut Bar Stool —



Leros Bar Stool —



Brava Bar Stool —



Hatia Bar Stool —



Hokkaido Bar Stool —————



Tasmania Bar Stool ——————



Tarakan ————



Linosa Bar Stool —————



Marion —



Jura Bar Stool -



Ternate Bar Stool —



Kodiak



Pitcairn Bar Stool —



Torcello Bar Stool —————



Minorca Bar Stool —

#### Baffin



#### **Baffin Plus**



# Wrangel Bar Stool Swive









#### Moorea Bar Stool

#### Labuan Bar Stool



The Moorea bar stool combines classic charm with a fresh, modern twist. Featuring a smooth vinyl seat and a beautifully crafted wooden back, it exudes timeless elegance while offering a unique, contemporary edge upon closer inspection. Its refined design makes it a versatile choice for both traditional and modern spaces.

Built entirely from durable wood, the Moorea bar stool is designed for strength and longevity. Its comfortable seat