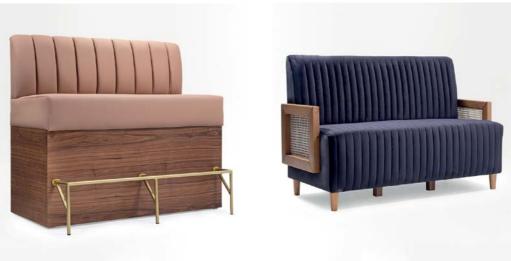

### Roosevelt Sofa

The Roosevelt Sofa is a striking blend of modern design and timeless craftsmanship. Uniting wicker, metal, and wood, this unique piece exudes sophistication and contemporary charm. Perfect for creating a bold statement, its innovative design and premium materials make it a standout choice for restaurants, cafes, and hotel spaces looking to balance style with functionality.