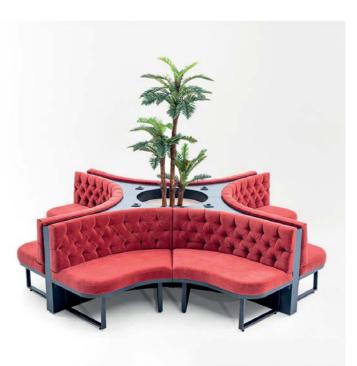

### crocus

Our banquette collection represents our expertise in creating fully customizable seating solutions tailored to your projects unique requirements. Each design is a starting point, showcasing the possibilities rather than fixed models.

At Crocus Contract, we specialize in crafting banquettes in any size, shape, or configuration to fit seamlessly into your restaurant or hotel's layout plan. Whether you're designing for a fine dining area, a cozy café, or a luxury lobby, we can adapt materials, upholstery, and finishes to meet your vision. Explore our models as inspiration and let us bring your custom seating ideas to life.

### **Siberut**

This circular seating design is perfect for wrapping around trees, columns, or central features, creating a standout focal point for restaurants, hotels, or luxury spaces. Fully customizable in size, shape, and finish, it demonstrates our ability to adapt to unique layouts while combining functionality with style.