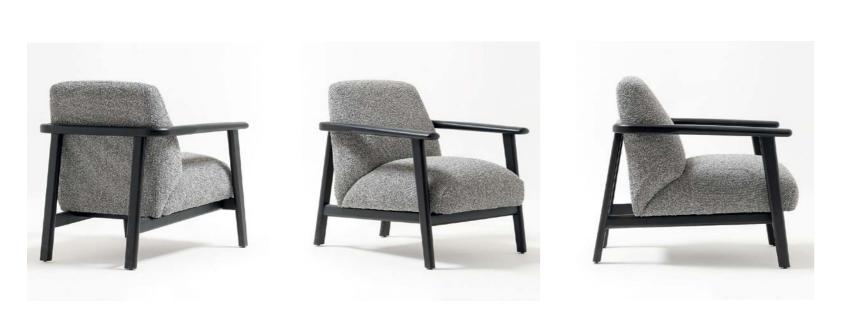

### Babar

The Babar lounge chair blends robust design with exceptional comfort, making it an ideal choice for hotel lobbies, restaurant entrances, and other welcoming spaces. Its strong structure ensures lasting durability, while its sleek silhouette adds a touch of sophistication to any setting.

With customizable options, including vinyl or cushioned upholstery in a variety of colors, the Babar lounge chair adapts effortlessly to different interiors. Perfect for combining practicality and elegance, it creates an inviting atmosphere while offering unmatched comfort and style.