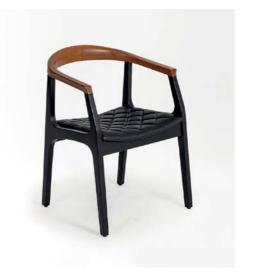

## Groote

The Groote chair embodies contemporary elegance, featuring an oval design that blends modern sophistication with enduring charm. Its combination of soft fabric and rich wood creates a stylish, balanced aesthetic, perfect for elevating any space.

Showcasing a perfect fusion of form and function, the Groote chair offers a sleek, modern look while maintaining lasting durability. Its versatile design adapts seamlessly to contemporary dining areas and upscale cafés, making it a standout piece for refined interiors.