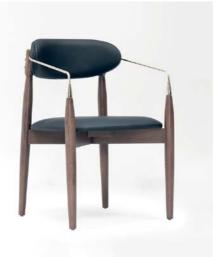

#### crocus

The Grimsey chair blends timeless elegance with modern sophistication, making it an ideal choice for fine dining establishments and luxury cafes. Its graceful silhouette merges classic lines with contemporary details, creating a versatile design that enhances upscale interiors.

Imagine the Grimsey chair in a refined dining space or chic café, its understated luxury adding charm to the setting. Designed for comfort and durability, it invites guests to relax and enjoy every moment, perfectly complementing the ambiance.

Crafted with meticulous attention to detail, the Grimsey chair transforms seating into a statement of style. Whether you're designing an intimate dining nook or a grand culinary experience, it is the perfect addition to elevate any atmosphere.