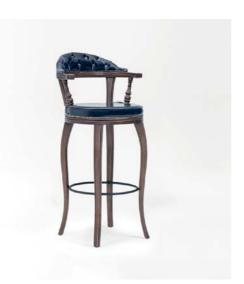

#### **Grimsey Bar Stool**

The Grimsey bar stool effortlessly merges modern aesthetics with classic charm, making it a standout addition to any bar or dining space. Its sleek design, featuring a sturdy wood frame, brings timeless elegance, while the clean lines add a touch of contemporary sophistication.

Crafted for both comfort and durability, the Grimsey bar stool features a vinyl seat and back that are easy to maintain, ensuring it performs beautifully in high-traffic environments. Ideal for hospitality and commercial settings, this stool delivers a perfect balance of style and functionality.