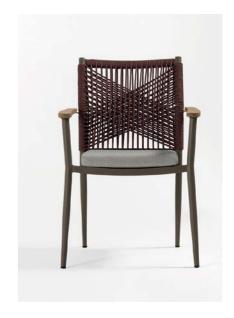

#### Nukunonu

The Nukunonu Chair features a modern design enhanced by its stylish cross-rope detailing, adding a unique and contemporary touch. Built for outdoor use, it offers customizable options for rope and fabric colors, allowing seamless integration into various design themes. Durable yet elegant, the Nukunonu is perfect for fine dining patio areas, making it an excellent choice for upscale restaurants seeking both comfort and style.