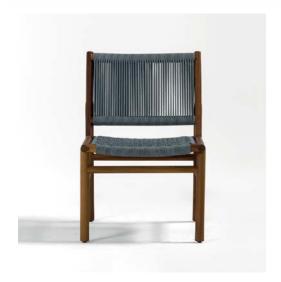

#### Aegina

The Aegina Chair combines sleek, modern design with exceptional durability, making it a perfect choice for contemporary spaces. Crafted to withstand the demands of busy environments, this chair offers both style and substance. Its clean lines and minimalist aesthetic make it a versatile piece, adaptable to various interior styles while maintaining a fresh, on-trend look. Whether in a bustling café or an elegant restaurant, the Aegina Chair brings comfort and sophistication, all while standing the test of time.