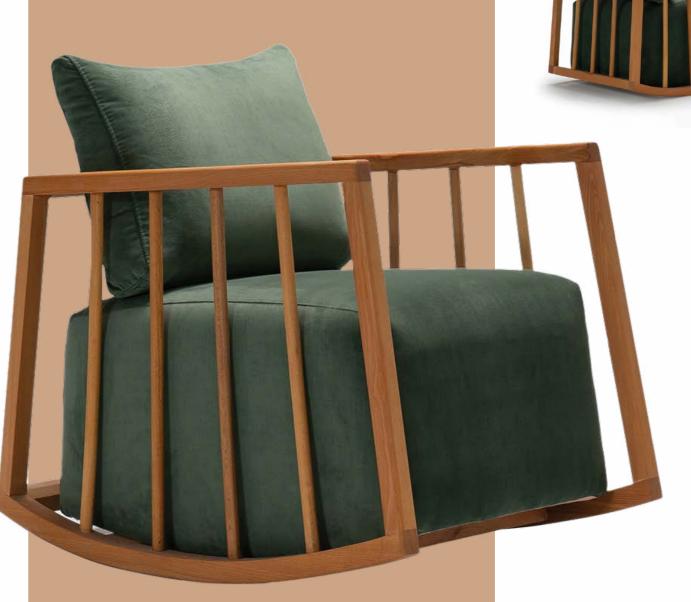

### Abemama

The Abemama lounge chair brings a unique blend of modern design and high end craftsmanship to your space. Its striking silhouette and impeccable quality make it a true statement piece. Designed to captivate, this chair is not just visually stunning but also built for comfort and durability. The Abemama is perfect for those who appreciate contemporary elegance with an edge, effortlessly elevating both residential and commercial interiors. An eye-catching addition to any setting, it promises to leave a lasting impression while offering luxurious relaxation.