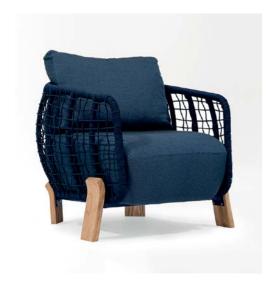

#### Nukunonu

The Nukunonu Chair features a modern design enhanced by its stylish cross-rope detailing, adding a unique and contemporary touch. Built for outdoor use, it offers customizable options for rope and fabric colors, allowing seamless integration into various design themes. Durable yet elegant, the Nukunonu is perfect for fine dining patio areas, making it an excellent choice for upscale restaurants seeking both comfort and style.