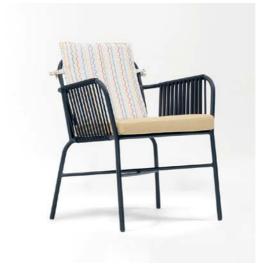

#### Nukunonu

The Nukunonu Chair features a modern design enhanced by its stylish cross-rope detailing, adding a unique and contemporary touch. Built for outdoor use, it offers customizable options for rope and fabric colors, allowing seamless integration into various design themes. Durable yet elegant, the Nukunonu is perfect for fine dining patio areas, making it an excellent choice for upscale restaurants seeking both comfort and style.