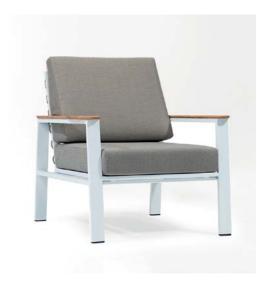

### Wales Lounge Chair

The Wales lounge chair is designed for outdoor spaces, offering both comfort and style with its durable construction. Featuring ropes on the back, this chair combines a unique, textured look with the support needed for outdoor relaxation. Cushioned pillows on the back and seat provide extra comfort, making it ideal for creating a welcoming atmosphere in garden patios, poolside lounges, or alfresco dining areas.

Perfect for any outdoor setting, the Wales chair adds a touch of sophistication while offering the durability required for outdoor use. Its combination of stylish design and comfort makes it a versatile choice for spaces that need both aesthetic appeal and practicality.