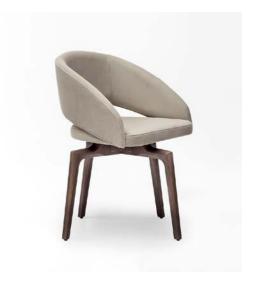

#### crocus

The Grimsey chair blends timeless elegance with modern sophistication, making it an ideal choice for fine dining establishments and luxury cafes. Its graceful silhouette merges classic lines with contemporary details, creating a versatile design that enhances upscale interiors.

Imagine the Grimsey chair in a refined dining space or chic café, its understated luxury adding charm to the setting. Designed for comfort and durability, it invites guests to relax and enjoy every moment, perfectly complementing the ambiance.

Crafted with meticulous attention to detail, the Grimsey chair transforms seating into a statement of style. Whether you're designing an intimate dining nook or a grand culinary experience, it is the perfect addition to elevate any atmosphere.