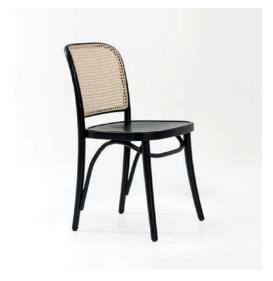

Brac \_

Kanton –

Koror –

Misima Plus Upholstered ———

The Kastellorizo chair embodies contemporary elegance, designed to enhance luxury dining rooms and refined hotel spaces. With sleek lines and a modern silhouette, it exudes sophistication, seamlessly complementing highend interiors. Its impeccable craftsmanship and carefully selected materials ensure both style and durability, meeting the demands of discerning hospitality environments.

Imagine the Kastellorizo gracing an opulent dining room or serene hotel lounge, its design balancing comfort with artistry. Bold yet understated, this chair transforms spaces into destinations of luxury, whether hosting intimate dinners or grand celebrations. It's more than seating—it's a statement of timeless refinement.