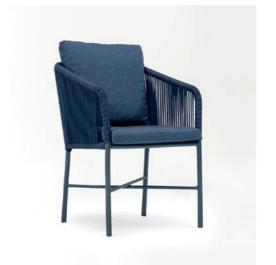

#### Aegina

The Aegina Chair combines sleek, modern design with exceptional durability, making it a perfect choice for contemporary spaces. Crafted to withstand the demands of busy environments, this chair offers both style and substance. Its clean lines and minimalist aesthetic make it a versatile piece, adaptable to various interior styles while maintaining a fresh, on-trend look. Whether in a bustling café or an elegant restaurant, the Aegina Chair brings comfort and sophistication, all while standing the test of time.