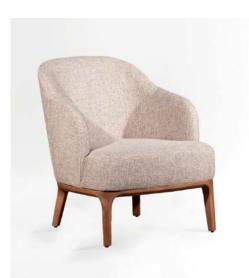

Brac \_

Kanton –

Koror –

Misima Plus Upholstered ———

The Kastellorizo chair embodies contemporary elegance, designed to enhance luxury dining rooms and refined hotel spaces. With sleek lines and a modern silhouette, it exudes sophistication, seamlessly complementing highend interiors. Its impeccable craftsmanship and carefully selected materials ensure both style and durability, meeting the demands of discerning hospitality environments.

Imagine the Kastellorizo gracing an opulent dining room or serene hotel lounge, its design balancing comfort with artistry. Bold yet understated, this chair transforms spaces into destinations of luxury, whether hosting intimate dinners or grand celebrations. It's more than seating—it's a statement of timeless refinement.