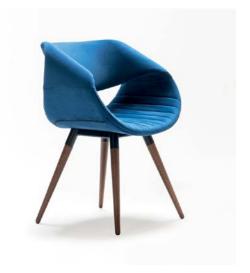

#### Barvalento

The Barvalento indoor chair merges strength with elegance, perfect for hospitality spaces. A sturdy structure complements its sleek design, with leather wrapped arms and a soft fabric seat and backrest. Customizable in leather, fabric, or vinyl, it suits upscale lounges and bustling dining rooms alike. Crafted for durability, Barvalento delivers modern style and lasting comfort.