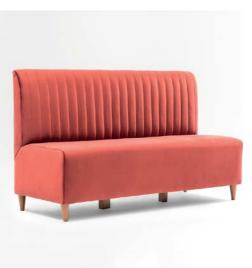

### **Chester Sofa**

Classic elegance meets luxurious comfort with our Chester Sofa. Featuring deep button tufted upholstery, rolled arms, and a timeless silhouette, this sofa is perfect for adding sophistication to any space. Built with premium materials for durability and style, it's an ideal choice for creating a refined atmosphere in restaurants, cafes, or hotel lounges.