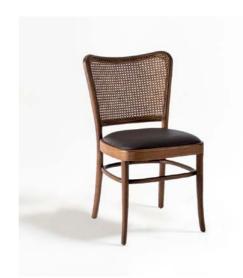

#### crocus

The Grimsey chair blends timeless elegance with modern sophistication, making it an ideal choice for fine dining establishments and luxury cafes. Its graceful silhouette merges classic lines with contemporary details, creating a versatile design that enhances upscale interiors.

Imagine the Grimsey chair in a refined dining space or chic café, its understated luxury adding charm to the setting. Designed for comfort and durability, it invites guests to relax and enjoy every moment, perfectly complementing the ambiance.

Crafted with meticulous attention to detail, the Grimsey chair transforms seating into a statement of style. Whether you're designing an intimate dining nook or a grand culinary experience, it is the perfect addition to elevate any atmosphere.