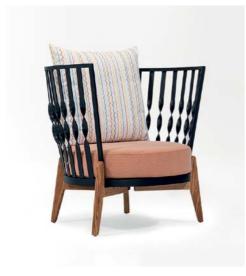

### Abemama

The Abemama lounge chair brings a unique blend of modern design and high end craftsmanship to your space. Its striking silhouette and impeccable quality make it a true statement piece. Designed to captivate, this chair is not just visually stunning but also built for comfort and durability. The Abemama is perfect for those who appreciate contemporary elegance with an edge, effortlessly elevating both residential and commercial interiors. An eye-catching addition to any setting, it promises to leave a lasting impression while offering luxurious relaxation.