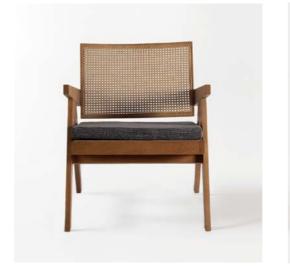

The Misima lounge chair combines the natural beauty of wicker with customizable options to create a versatile seating solution for any commercial space. Its strong, durable frame is complemented by optional pillows and upholstery, offering additional comfort and personalization. Available in a range of colors and sizes, the Misima chair can be tailored to suit your unique needs. With the ability to customize further, this chair adapts to any style, making it a perfect choice for upscale lounges, hotel lobbies, or modern cafes.