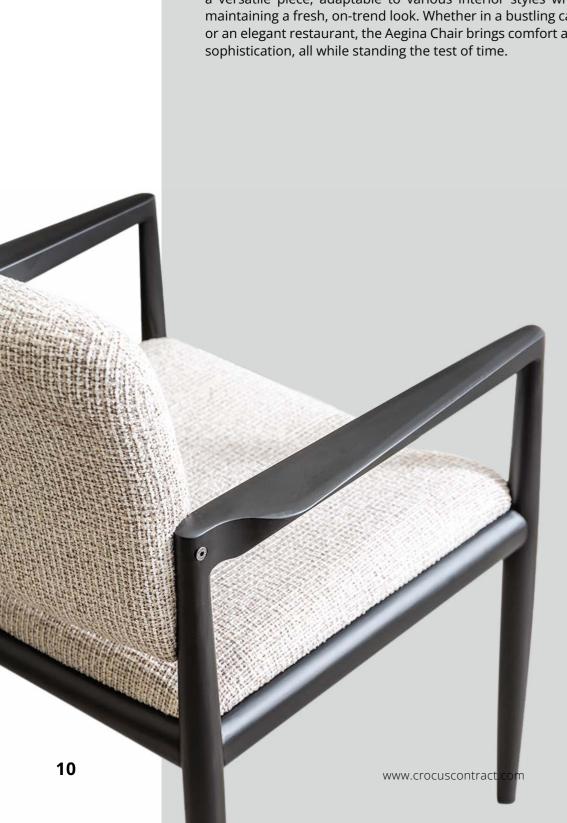

#### Aegina

The Aegina Chair combines sleek, modern design with exceptional durability, making it a perfect choice for contemporary spaces. Crafted to withstand the demands of busy environments, this chair offers both style and substance. Its clean lines and minimalist aesthetic make it a versatile piece, adaptable to various interior styles while maintaining a fresh, on-trend look. Whether in a bustling café or an elegant restaurant, the Aegina Chair brings comfort and sophistication, all while standing the test of time.