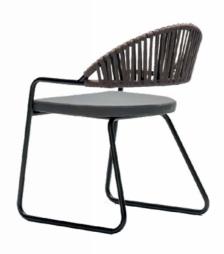

#### Nukunonu

The Nukunonu Chair features a modern design enhanced by its stylish cross-rope detailing, adding a unique and contemporary touch. Built for outdoor use, it offers customizable options for rope and fabric colors, allowing seamless integration into various design themes. Durable yet elegant, the Nukunonu is perfect for fine dining patio areas, making it an excellent choice for upscale restaurants seeking both comfort and style.