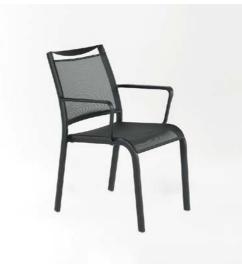

#### Borneo

The Borneo chair combines sleek modern aesthetics with exceptional durability, making it a perfect choice for fine dining areas and sophisticated spaces. Its elegant design features clean lines and a robust structure, ensuring both style and strength.

Crafted with meticulous attention to detail, the Borneo chair offers customizable options for added versatility, seamlessly adapting to a variety of interior styles. Ideal for luxury restaurants and upscale cafés, it delivers a harmonious blend of functionality and refined elegance, embodying a design that stands the test of time.