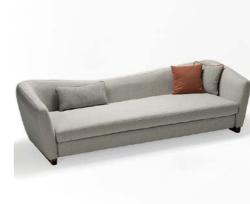

### **Chester Sofa**

Classic elegance meets luxurious comfort with our Chester Sofa. Featuring deep button tufted upholstery, rolled arms, and a timeless silhouette, this sofa is perfect for adding sophistication to any space. Built with premium materials for durability and style, it's an ideal choice for creating a refined atmosphere in restaurants, cafes, or hotel lounges.