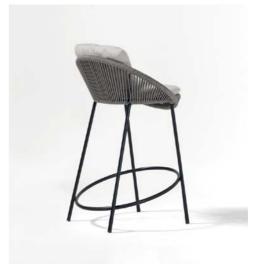

* 



Cos Bar Stool ——



Buru Knit Bar Stool —



Rennel Bar Stool—



Lewis Bar Stool —



Camprepa Upholstered —

### Sao Vicente Bar Stool

The Sao Vicente bar stool stands out with its robust wood frame, complemented by sleek metal details on the legs that add a touch of sophistication. Its strong construction ensures durability, making it a reliable choice for high-traffic hospitality spaces. The rich blend of materials creates an elegant and luxurious aesthetic that elevates any setting. With customizable options for the backrest, including wood, vinyl, or cushioned designs, the Sao Vicente bar stool offers versatility to suit various styles and preferences. Its combination of strength, comfort, and refined details makes it a perfect fit for upscale dining and bar areas.































Biak Bar Stool ——









**Vent Bar Stool** 









Siphnus Bar Stool – Azores Bar Stool ————

Bubiyan Bar Stool

Ulithi Bar Stool — Kermadec

Padre Bar Stool —

### Misima Upholstered Bar Stool



The Misima bar stool combines strength and modern design with its sturdy wood frame and stylish details. Featuring an upholstered seat and a woven wicker back, it offers a blend of comfort and elegance. Alternatively, the Misima is also available with a wicker seat, providing flexibility to match various design preferences.

Perfect for modern spaces, the Misima bar stool is crafted to provide lasting durability while adding a chic, contemporary touch. Its versatile design makes it an ideal choice for upscale dining areas, bars, and other sophisticated settings.





###