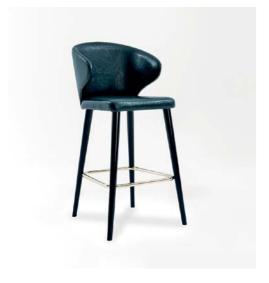

### Sao Vicente Bar Stool

The Sao Vicente bar stool stands out with its robust wood frame, complemented by sleek metal details on the legs that add a touch of sophistication. Its strong construction ensures durability, making it a reliable choice for high-traffic hospitality spaces. The rich blend of materials creates an elegant and luxurious aesthetic that elevates any setting. With customizable options for the backrest, including wood, vinyl, or cushioned designs, the Sao Vicente bar stool offers versatility to suit various styles and preferences. Its combination of strength, comfort, and refined details makes it a perfect fit for upscale dining and bar areas.