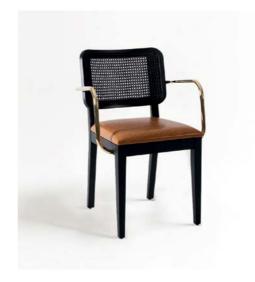

Brac \_

Kanton –

Koror –

Misima Plus Upholstered ———

The Kastellorizo chair embodies contemporary elegance, designed to enhance luxury dining rooms and refined hotel spaces. With sleek lines and a modern silhouette, it exudes sophistication, seamlessly complementing highend interiors. Its impeccable craftsmanship and carefully selected materials ensure both style and durability, meeting the demands of discerning hospitality environments.

Imagine the Kastellorizo gracing an opulent dining room or serene hotel lounge, its design balancing comfort with artistry. Bold yet understated, this chair transforms spaces into destinations of luxury, whether hosting intimate dinners or grand celebrations. It's more than seating—it's a statement of timeless refinement.