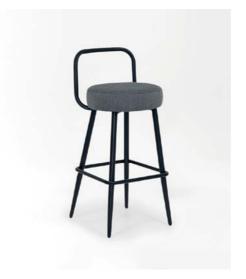

#### Moorea Bar Stool

#### Labuan Bar Stool

The Moorea bar stool combines classic charm with a fresh, modern twist. Featuring a smooth vinyl seat and a beautifully crafted wooden back, it exudes timeless elegance while offering a unique, contemporary edge upon closer inspection. Its refined design makes it a versatile choice for both traditional and modern spaces.

Built entirely from durable wood, the Moorea bar stool is designed for strength and longevity. Its comfortable seating and intricate craftsmanship ensure it stands out in any setting, making it ideal for hospitality and commercial environments where style meets functionality.