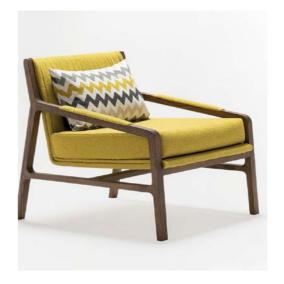

#### Barvalento

The Barvalento indoor chair merges strength with elegance, perfect for hospitality spaces. A sturdy structure complements its sleek design, with leather wrapped arms and a soft fabric seat and backrest. Customizable in leather, fabric, or vinyl, it suits upscale lounges and bustling dining rooms alike. Crafted for durability, Barvalento delivers modern style and lasting comfort.