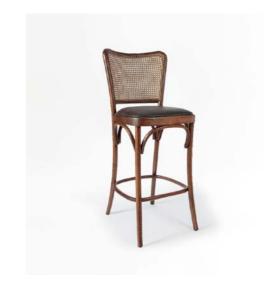

### Sao Vicente Bar Stool

The Sao Vicente bar stool stands out with its robust wood frame, complemented by sleek metal details on the legs that add a touch of sophistication. Its strong construction ensures durability, making it a reliable choice for high-traffic hospitality spaces. The rich blend of materials creates an elegant and luxurious aesthetic that elevates any setting. With customizable options for the backrest, including wood, vinyl, or cushioned designs, the Sao Vicente bar stool offers versatility to suit various styles and preferences. Its combination of strength, comfort, and refined details makes it a perfect fit for upscale dining and bar areas.