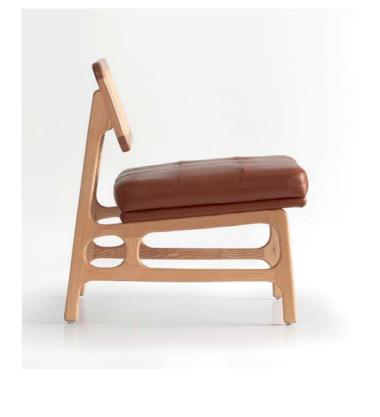

#### Aegina

The Aegina Chair combines sleek, modern design with exceptional durability, making it a perfect choice for contemporary spaces. Crafted to withstand the demands of busy environments, this chair offers both style and substance. Its clean lines and minimalist aesthetic make it a versatile piece, adaptable to various interior styles while maintaining a fresh, on-trend look. Whether in a bustling café or an elegant restaurant, the Aegina Chair brings comfort and sophistication, all while standing the test of time.