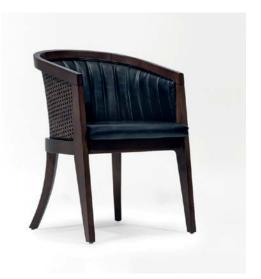

#### crocus

The Grimsey chair blends timeless elegance with modern sophistication, making it an ideal choice for fine dining establishments and luxury cafes. Its graceful silhouette merges classic lines with contemporary details, creating a versatile design that enhances upscale interiors.

Imagine the Grimsey chair in a refined dining space or chic café, its understated luxury adding charm to the setting. Designed for comfort and durability, it invites guests to relax and enjoy every moment, perfectly complementing the ambiance.

Crafted with meticulous attention to detail, the Grimsey chair transforms seating into a statement of style. Whether you're designing an intimate dining nook or a grand culinary experience, it is the perfect addition to elevate any atmosphere.