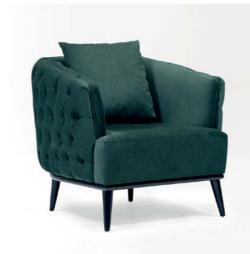

### Crozet Lounge Chair

The Crozet lounge chair offers a contemporary design that seamlessly blends into both special spaces and everyday settings. Its sleek lines and modern aesthetic make it a standout piece in any interior. Built with quality craftsmanship, this chair ensures lasting comfort and durability. With versatile style and design, the Crozet lounge chair can adapt to a wide range of spaces, from luxurious lounges to more casual environments. Whether used in a hotel lobby or a cozy reading nook, its refined design adds a touch of elegance and sophistication to any room.