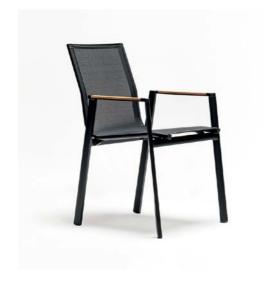

Crocus Contract's outdoor chairs are designed to meet the needs of design professionals, offering a perfect balance of aesthetics and performance for outdoor specifications. Constructed from durable, high-quality materials, these chair ensure longevity in diverse weather conditions, making then ideal for long-term projects. With sleek, modern designs and customizable finishes, they provide versatility to complemen a variety of garden, terrace, and open-space concepts. Tailored for both style and functionality, Crocus Contract's outdoo chairs are an excellent choice for creating sophisticated enduring outdoor environments that align with your project vision.