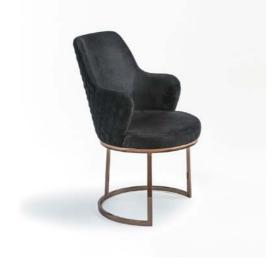

#### crocus

The Grimsey chair blends timeless elegance with modern sophistication, making it an ideal choice for fine dining establishments and luxury cafes. Its graceful silhouette merges classic lines with contemporary details, creating a versatile design that enhances upscale interiors.

Imagine the Grimsey chair in a refined dining space or chic café, its understated luxury adding charm to the setting. Designed for comfort and durability, it invites guests to relax and enjoy every moment, perfectly complementing the ambiance.

Crafted with meticulous attention to detail, the Grimsey chair transforms seating into a statement of style. Whether you're designing an intimate dining nook or a grand culinary experience, it is the perfect addition to elevate any atmosphere.