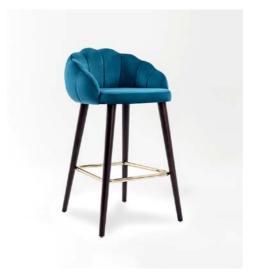

sly combines elegance and functionality. Upholstered with a plush cushion and smooth vinyl, it offers a refined look while ensuring a comfortable seating experience. The sleek contours and thoughtful details make it an excellent choice for contemporary bar and dining spaces.

Crafted with a sturdy wood frame, the Anegade bar stool is built to last, providing exceptional durability for high-traffic areas. Its ergonomic design supports long seating sessions, making it perfect for hospitality and commercial use. This stylish and practical bar stool is a must-have for any sophisticated setting.



















Gran Canaria —————



Wrangel Bar Stool —



Laut Bar Stool —



Leros Bar Stool —



Brava Bar Stool —



Hatia Bar Stool —



Hokkaido Bar Stool —————



Tasmania Bar Stool ——————



Tarakan ————



Linosa Bar Stool —————



Marion —



Jura Bar Stool -



Ternate Bar Stool —



Kodiak



Pitcairn Bar Stool —



Torcello Bar Stool —————



Minorca Bar Stool —

#### Baffin



#### **Baffin Plus**



# Wrangel Bar Stool Swive









#### Moorea Bar Stool

#### Labuan Bar Stool



The Moorea bar stool combines classic charm with a fresh, modern twist. Featuring a smooth vinyl seat and a beautifully crafted wooden back, it exudes timeless elegance while offering a unique, contemporary edge upon closer inspection. Its refined design makes it a versatile choice for both traditional and modern spaces.

Built entirely from durable wood, the Moorea bar stool is designed for strength and longevity. Its comfortable seating and intricate craftsmanship ensure it stands out in a