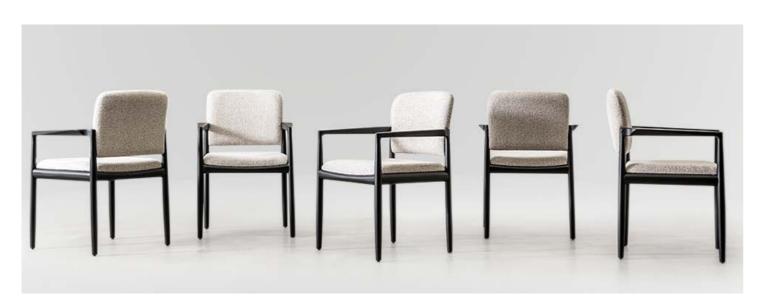

#### Aegina

The Aegina Chair combines sleek, modern design with exceptional durability, making it a perfect choice for contemporary spaces. Crafted to withstand the demands of busy environments, this chair offers both style and substance. Its clean lines and minimalist aesthetic make it a versatile piece, adaptable to various interior styles while maintaining a fresh, on-trend look. Whether in a bustling café or an elegant restaurant, the Aegina Chair brings comfort and sophistication, all while standing the test of time.