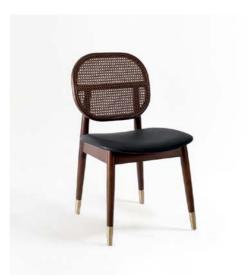

#### crocus

The Grimsey chair blends timeless elegance with modern sophistication, making it an ideal choice for fine dining establishments and luxury cafes. Its graceful silhouette merges classic lines with contemporary details, creating a versatile design that enhances upscale interiors.

Imagine the Grimsey chair in a refined dining space or chic café, its understated luxury adding charm to the setting. Designed for comfort and durability, it invites guests to relax and enjoy every moment, perfectly complementing the ambiance.

Crafted with meticulous attention to detail, the Grimsey chair transforms seating into a statement of style. Whether you're designing an intimate dining nook or a grand culinary experience, it is the perfect addition to elevate any atmosphere.