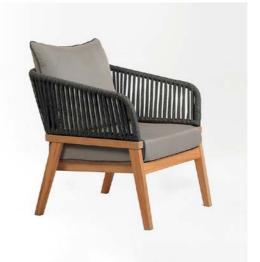

### Crozet Lounge Chair

The Crozet lounge chair offers a contemporary design that seamlessly blends into both special spaces and everyday settings. Its sleek lines and modern aesthetic make it a standout piece in any interior. Built with quality craftsmanship, this chair ensures lasting comfort and durability. With versatile style and design, the Crozet lounge chair can adapt to a wide range of spaces, from luxurious lounges to more casual environments. Whether used in a hotel lobby or a cozy reading nook, its refined design adds a touch of elegance and sophistication to any room.