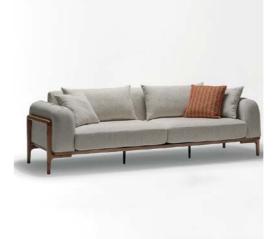

### Misima Lounge Chair

The Nova Scotia lounge chair combines comfort with refined style, making it a perfect fit for commercial spaces. Its inviting seat and ergonomic structure provide lasting comfort, while the sleek, sophisticated design elevates the ambiance of any setting. Ideal for hotel lounges, lobbies, or upscale cafes, the Nova Scotia chair offers both style and functionality. A versatile addition to any commercial space, it enhances the atmosphere with its perfect balance of comfort and modern elegance.

The Misima lounge chair combines the natural beauty of wicker with customizable options to create a versatile seating solution for any commercial space. Its strong, durable frame is complemented by optional pillows and upholstery, offering additional comfort and personalization. Available in a range of colors and sizes, the Misima chair can be tailored to suit your unique needs. With the ability to customize further, this chair adapts to any style, making it a perfect choice for upscale lounges, hotel lobbies, or modern cafes.