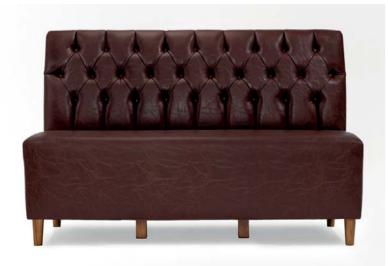

### **Chester Sofa**

Classic elegance meets luxurious comfort with our Chester Sofa. Featuring deep button tufted upholstery, rolled arms, and a timeless silhouette, this sofa is perfect for adding sophistication to any space. Built with premium materials for durability and style, it's an ideal choice for creating a refined atmosphere in restaurants, cafes, or hotel lounges.