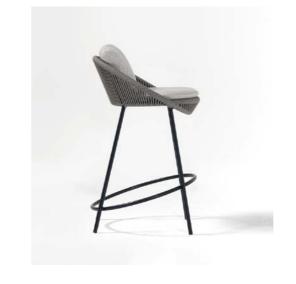

l** 



Cos Bar Stool ——



Buru Knit Bar Stool —



Rennel Bar Stool—



Lewis Bar Stool —



Camprepa Upholstered —

### Sao Vicente Bar Stool

The Sao Vicente bar stool stands out with its robust wood frame, complemented by sleek metal details on the legs that add a touch of sophistication. Its strong construction ensures durability, making it a reliable choice for high-traffic hospitality spaces. The rich blend of materials creates an elegant and luxurious aesthetic that elevates any setting. With customizable options for the backrest, including wood, vinyl, or cushioned designs, the Sao Vicente bar stool offers versatility to suit various styles and preferences. Its combination of strength, comfort, and refined details makes it a perfect fit for upscale dining and bar areas.































Biak Bar Stool ——









**Vent Bar Stool** 









Siphnus Bar Stool – Azores Bar Stool ————

Bubiyan Bar Stool

Ulithi Bar Stool — Kermadec

Padre Bar Stool —

### Misima Upholstered Bar Stool



The Misima bar stool combines strength and modern design with its sturdy wood frame and stylish details. Featuring an upholstered seat and a woven wicker back, it offers a blend of comfort and elegance. Alternatively, the Misima is also available with a wicker seat, providing flexibility to match various design preferences.

Perfect for modern spaces, the Misima bar stool is crafted to provide lasting durability while adding a chic, contemporary touch. Its versatile design makes it an ideal choice for upscale dining areas, bars, and other sophisticated settings.





##