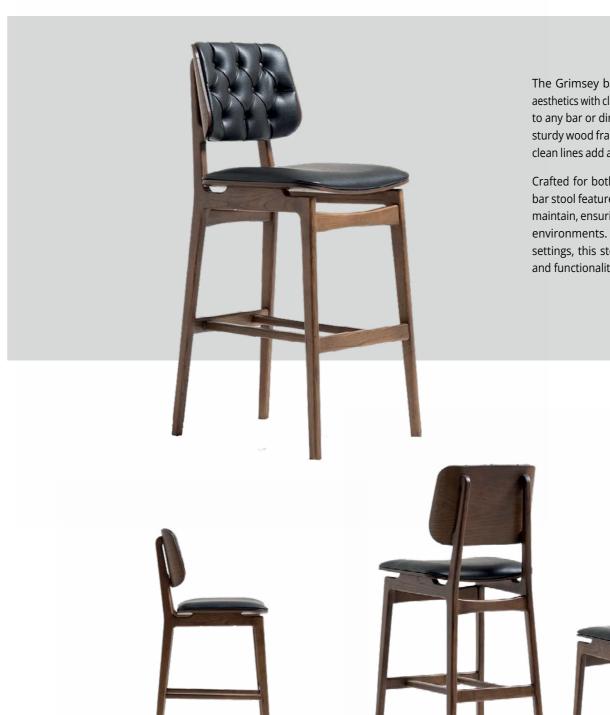

#### **Grimsey Bar Stool**

The Grimsey bar stool effortlessly merges modern aesthetics with classic charm, making it a standout addition to any bar or dining space. Its sleek design, featuring a sturdy wood frame, brings timeless elegance, while the clean lines add a touch of contemporary sophistication.

Crafted for both comfort and durability, the Grimsey bar stool features a vinyl seat and back that are easy to maintain, ensuring it performs beautifully in high-traffic environments. Ideal for hospitality and commercial settings, this stool delivers a perfect balance of style and functionality.