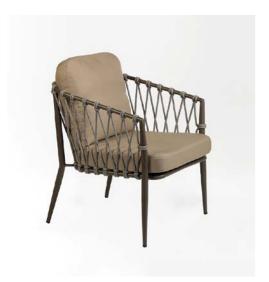

### Kerguelen Lounge Chair

### Ashmore Lounge Chair

The Kerguelen lounge chair combines a striking rope design that gives the illusion of a continuous frame with elegant wood accents for a distinctive look. Built for durability and weather resistance, it offers both comfort and practicality, making it ideal for patios, garden lounges, or poolside areas. With its modern aesthetic and relaxed seating experience, this chair is a standout addition to any outdoor space, designed to remain a favorite for years to come.