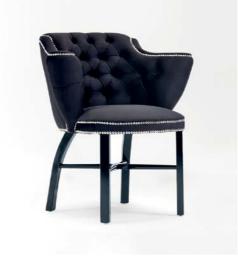

#### crocus

The Grimsey chair blends timeless elegance with modern sophistication, making it an ideal choice for fine dining establishments and luxury cafes. Its graceful silhouette merges classic lines with contemporary details, creating a versatile design that enhances upscale interiors.

Imagine the Grimsey chair in a refined dining space or chic café, its understated luxury adding charm to the setting. Designed for comfort and durability, it invites guests to relax and enjoy every moment, perfectly complementing the ambiance.

Crafted with meticulous attention to detail, the Grimsey chair transforms seating into a statement of style. Whether you're designing an intimate dining nook or a grand culinary experience, it is the perfect addition to elevate any atmosphere.