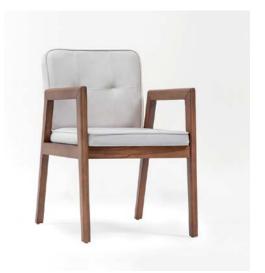

#### crocus

The Grimsey chair blends timeless elegance with modern sophistication, making it an ideal choice for fine dining establishments and luxury cafes. Its graceful silhouette merges classic lines with contemporary details, creating a versatile design that enhances upscale interiors.

Imagine the Grimsey chair in a refined dining space or chic café, its understated luxury adding charm to the setting. Designed for comfort and durability, it invites guests to relax and enjoy every moment, perfectly complementing the ambiance.

Crafted with meticulous attention to detail, the Grimsey chair transforms seating into a statement of style. Whether you're designing an intimate dining nook or a grand culinary experience, it is the perfect addition to elevate any atmosphere.