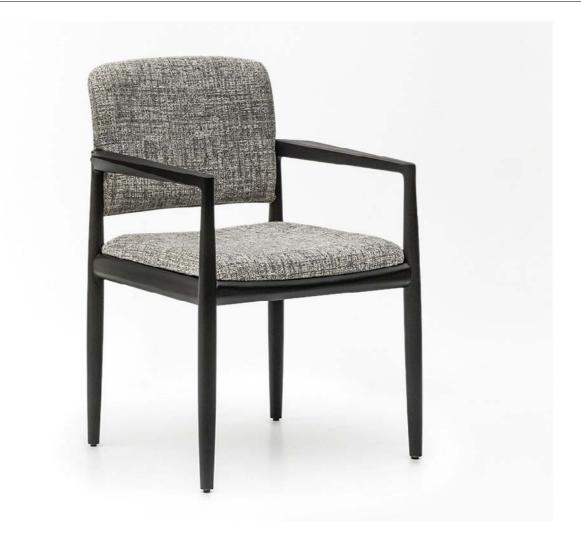

#### Aegina

The Aegina Chair combines sleek, modern design with exceptional durability, making it a perfect choice for contemporary spaces. Crafted to withstand the demands of busy environments, this chair offers both style and substance. Its clean lines and minimalist aesthetic make it a versatile piece, adaptable to various interior styles while maintaining a fresh, on-trend look. Whether in a bustling café or an elegant restaurant, the Aegina Chair brings comfort and sophistication, all while standing the test of time.