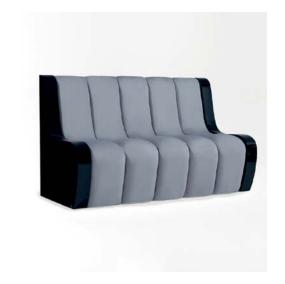

### Roosevelt Sofa

The Roosevelt Sofa is a striking blend of modern design and timeless craftsmanship. Uniting wicker, metal, and wood, this unique piece exudes sophistication and contemporary charm. Perfect for creating a bold statement, its innovative design and premium materials make it a standout choice for restaurants, cafes, and hotel spaces looking to balance style with functionality.