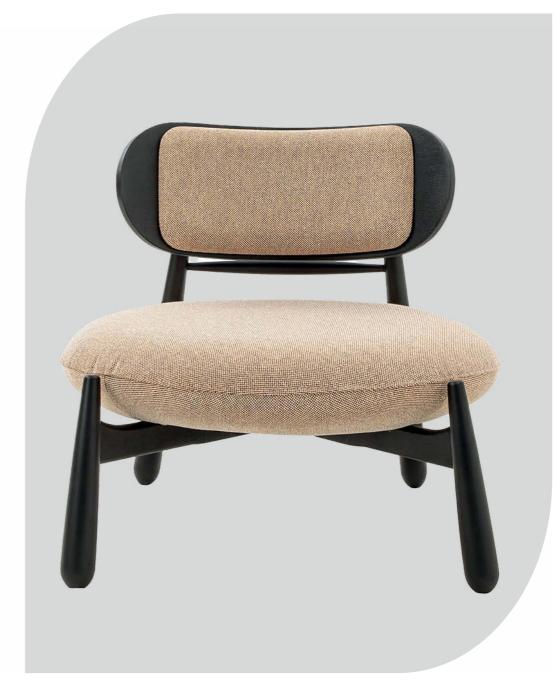

### Crozet Lounge Chair

The Crozet lounge chair offers a contemporary design that seamlessly blends into both special spaces and everyday settings. Its sleek lines and modern aesthetic make it a standout piece in any interior. Built with quality craftsmanship, this chair ensures lasting comfort and durability. With versatile style and design, the Crozet lounge chair can adapt to a wide range of spaces, from luxurious lounges to more casual environments. Whether used in a hotel lobby or a cozy reading nook, its refined design adds a touch of elegance and sophistication to any room.