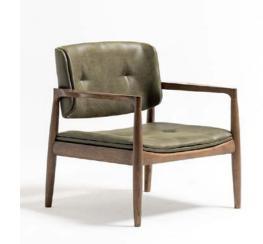

### Stromboli Lounge Chair

The Stromboli lounge chair features a unique design with wicker for the back and a vinyl seat, combining modern aesthetics with durability. Its sleek, contemporary lines make it a standout piece, perfect for creating a bold statement in any commercial space.

Ideal for cool cafes, trendy restaurants, or stylish entrances, the Stromboli chair offers both visual appeal and lasting comfort. With its innovative design and durable materials, it seamlessly blends style and practicality, making it the perfect choice for high-traffic areas that require both sophistication and durability.