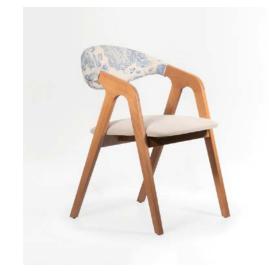

With sleek lines and a modern silhouette, it exudes sophistication, seamlessly complementing highend interiors. Its impeccable craftsmanship and carefully selected materials ensure both style and durability, meeting the demands of discerning hospitality environments.

Imagine the Kastellorizo gracing an opulent dining room or serene hotel lounge, its design balancing comfort with artistry. Bold yet understated, this chair transforms spaces into destinations of luxury, whether hosting intimate dinners or grand celebrations. It's more than seating—it's a statement of timeless refinement.

## (astellorizo









Serendib —



Sherbro –







Siquijor -



Socotra



Socotra Plus —



Solor —



Stonington —







\_\_\_\_ Laut \_\_\_\_\_



Misool —



Nias —



Magnetic ——



Nicolau —



Powell ————



Orkney —



Tokelau —



Mannar —



Moorea \_\_\_\_\_



Montserrat —



Mon Plus ———



Maddalena Upholstered ————



Maddalena —



Normanby \_\_\_\_



Nosy —



Karm —

26

#### crocus

The Marajo chair celebrates modern design with sleek aesthetics and unmatched comfort. Its striped Upholstered adds texture and visual intrigue, elevating dining and lounge spaces with subtle sophistication. Designed for both form and function, the Marajo offers an inviting seat that blends comfort with style.

Perfect for contemporary restaurants or stylish cafés, its clean lines and refined details harmonize effortlessly with upscale interiors. With sturdy construction and thoughtful design, the Marajo chair combines elegance, durability, and practicality, making it an ideal choice f