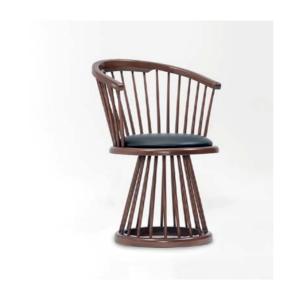

#### Aegina

The Aegina Chair combines sleek, modern design with exceptional durability, making it a perfect choice for contemporary spaces. Crafted to withstand the demands of busy environments, this chair offers both style and substance. Its clean lines and minimalist aesthetic make it a versatile piece, adaptable to various interior styles while maintaining a fresh, on-trend look. Whether in a bustling café or an elegant restaurant, the Aegina Chair brings comfort and sophistication, all while standing the test of time.