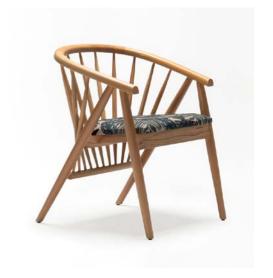

## Groote

The Groote chair embodies contemporary elegance, featuring an oval design that blends modern sophistication with enduring charm. Its combination of soft fabric and rich wood creates a stylish, balanced aesthetic, perfect for elevating any space.

Showcasing a perfect fusion of form and function, the Groote chair offers a sleek, modern look while maintaining lasting durability. Its versatile design adapts seamlessly to contemporary dining areas and upscale cafés, making it a standout piece for refined interiors.