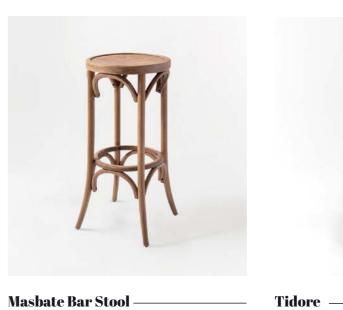

tool —



Rennel Bar Stool—



Lewis Bar Stool —



Camprepa Upholstered —

### Sao Vicente Bar Stool

The Sao Vicente bar stool stands out with its robust wood frame, complemented by sleek metal details on the legs that add a touch of sophistication. Its strong construction ensures durability, making it a reliable choice for high-traffic hospitality spaces. The rich blend of materials creates an elegant and luxurious aesthetic that elevates any setting. With customizable options for the backrest, including wood, vinyl, or cushioned designs, the Sao Vicente bar stool offers versatility to suit various styles and preferences. Its combination of strength, comfort, and refined details makes it a perfect fit for upscale dining and bar areas.































Biak Bar Stool ——









**Vent Bar Stool** 









Siphnus Bar Stool – Azores Bar Stool ————

Bubiyan Bar Stool

Ulithi Bar Stool — Kermadec

Padre Bar Stool —

### Misima Upholstered Bar Stool



The Misima bar stool combines strength and modern design with its sturdy wood frame and stylish details. Featuring an upholstered seat and a woven wicker back, it offers a blend of comfort and elegance. Alternatively, the Misima is also available with a wicker seat, providing flexibility to match various design preferences.

Perfect for modern spaces, the Misima bar stool is crafted to provide lasting durability while adding a chic, contemporary touch. Its versatile design makes it an ideal choice for upscale dining areas, bars, and other sophisticated settings.





### Tanna Bar Stool



The Tanna bar stool fe