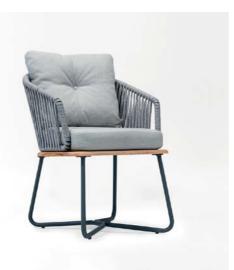

#### Aegina

The Aegina Chair combines sleek, modern design with exceptional durability, making it a perfect choice for contemporary spaces. Crafted to withstand the demands of busy environments, this chair offers both style and substance. Its clean lines and minimalist aesthetic make it a versatile piece, adaptable to various interior styles while maintaining a fresh, on-trend look. Whether in a bustling café or an elegant restaurant, the Aegina Chair brings comfort and sophistication, all while standing the test of time.