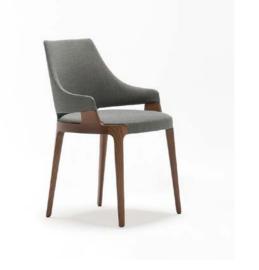

#### Aegina

The Aegina Chair combines sleek, modern design with exceptional durability, making it a perfect choice for contemporary spaces. Crafted to withstand the demands of busy environments, this chair offers both style and substance. Its clean lines and minimalist aesthetic make it a versatile piece, adaptable to various interior styles while maintaining a fresh, on-trend look. Whether in a bustling café or an elegant restaurant, the Aegina Chair brings comfort and sophistication, all while standing the test of time.