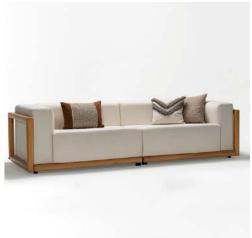

### Crozet Lounge Chair

The Crozet lounge chair offers a contemporary design that seamlessly blends into both special spaces and everyday settings. Its sleek lines and modern aesthetic make it a standout piece in any interior. Built with quality craftsmanship, this chair ensures lasting comfort and durability. With versatile style and design, the Crozet lounge chair can adapt to a wide range of spaces, from luxurious lounges to more casual environments. Whether used in a hotel lobby or a cozy reading nook, its refined design adds a touch of elegance and sophistication to any room.