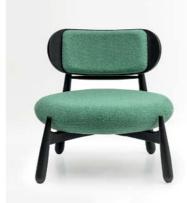

### Nova Scotia Lounge Chair

### Misima Lounge Chair

The Nova Scotia lounge chair combines comfort with refined style, making it a perfect fit for commercial spaces. Its inviting seat and ergonomic structure provide lasting comfort, while the sleek, sophisticated design elevates the ambiance of any setting. Ideal for hotel lounges, lobbies, or upscale cafes, the Nova Scotia chair offers both style and functionality. A versatile addition to any commercial space, it enhances the atmosphere with its perfect balance of comfort and modern elegance.