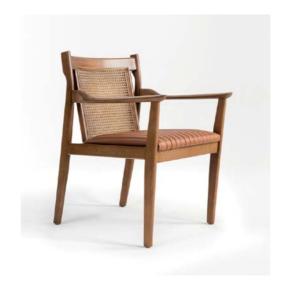

#### Aegina

The Aegina Chair combines sleek, modern design with exceptional durability, making it a perfect choice for contemporary spaces. Crafted to withstand the demands of busy environments, this chair offers both style and substance. Its clean lines and minimalist aesthetic make it a versatile piece, adaptable to various interior styles while maintaining a fresh, on-trend look. Whether in a bustling café or an elegant restaurant, the Aegina Chair brings comfort and sophistication, all while standing the test of time.