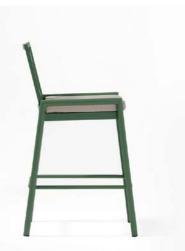

re it stands out in any setting, making it ideal for hospitality and commercial environments where style meets functionality.



The Labuan bar stool features a sleek aluminum frame and back, bringing a modern and minimalist touch to outdoor spaces. Its lightweight yet durable design ensures lasting performance in various weather conditions, while its distinctive style sets it apart as a standout piece for patios, terraces, and open-air dining areas.

For added comfort, the Labuan includes a removable cushioned seat, making it both practical and versatile. Its ergonomic design offers exceptional seating comfort, combining functionality with a unique aesthetic. Perfect for outdoor hospitality settings, the Labuan bar stool delivers contemporary elegance with everyday practicality.



















Caldey Bar Stool —



Staffa Bar Stool —



Oland ————



Pelagie Bar Stool—



Alboran Bar Stool



Faial —————



Vostok —



Misima Bar Stool –



Desirade Upholstered Bar Stool —



Abaiang Bar Stool—



**Bell Bar Stool** 



**Chiloe Bar Stool** 



Cos Bar Stool ——



Buru Knit Bar Stool —



Rennel Bar Stool—



Lewis Bar Stool —



Camprepa Upholstered —

### Sao Vicente Bar Stool

The Sao Vicente bar stool stands out with its robust wood frame, complemented by sleek metal details on the legs that add a touch of sophistication. Its strong construction ensures durability, making it a reliable choice for high-traffic hospitality spaces. The rich blend of materials creates an elegant and luxurious aesthetic that elevates any setting. With customizable options for the backre