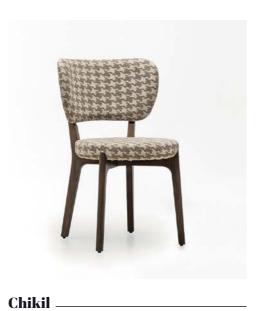

#### Aegina

The Aegina Chair combines sleek, modern design with exceptional durability, making it a perfect choice for contemporary spaces. Crafted to withstand the demands of busy environments, this chair offers both style and substance. Its clean lines and minimalist aesthetic make it a versatile piece, adaptable to various interior styles while maintaining a fresh, on-trend look. Whether in a bustling café or an elegant restaurant, the Aegina Chair brings comfort and sophistication, all while standing the test of time.