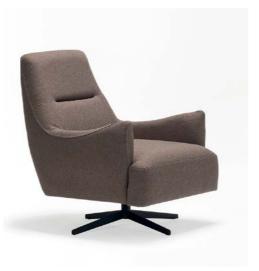

### Abemama

The Abemama lounge chair brings a unique blend of modern design and high end craftsmanship to your space. Its striking silhouette and impeccable quality make it a true statement piece. Designed to captivate, this chair is not just visually stunning but also built for comfort and durability. The Abemama is perfect for those who appreciate contemporary elegance with an edge, effortlessly elevating both residential and commercial interiors. An eye-catching addition to any setting, it promises to leave a lasting impression while offering luxurious relaxation.