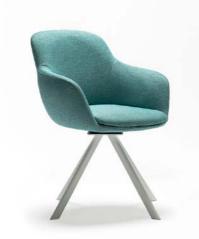

#### Aegina

The Aegina Chair combines sleek, modern design with exceptional durability, making it a perfect choice for contemporary spaces. Crafted to withstand the demands of busy environments, this chair offers both style and substance. Its clean lines and minimalist aesthetic make it a versatile piece, adaptable to various interior styles while maintaining a fresh, on-trend look. Whether in a bustling café or an elegant restaurant, the Aegina Chair brings comfort and sophistication, all while standing the test of time.