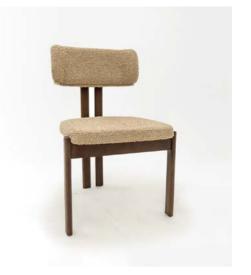

#### Aegina

The Aegina Chair combines sleek, modern design with exceptional durability, making it a perfect choice for contemporary spaces. Crafted to withstand the demands of busy environments, this chair offers both style and substance. Its clean lines and minimalist aesthetic make it a versatile piece, adaptable to various interior styles while maintaining a fresh, on-trend look. Whether in a bustling café or an elegant restaurant, the Aegina Chair brings comfort and sophistication, all while standing the test of time.