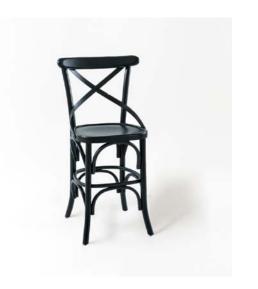

ts distinctive style sets it apart as a standout piece for patios, terraces, and open-air dining areas.

For added comfort, the Labuan includes a removable cushioned seat, making it both practical and versatile. Its ergonomic design offers exceptional seating comfort, combining functionality with a unique aesthetic. Perfect for outdoor hospitality settings, the Labuan bar stool delivers contemporary elegance with everyday practicality.



















Caldey Bar Stool —



Staffa Bar Stool —



Oland ————



Pelagie Bar Stool—



Alboran Bar Stool



Faial —————



Vostok —



Misima Bar Stool –



Desirade Upholstered Bar Stool —



Abaiang Bar Stool—



**Bell Bar Stool** 



**Chiloe Bar Stool** 



Cos Bar Stool ——



Buru Knit Bar Stool —



Rennel Bar Stool—



Lewis Bar Stool —



Camprepa Upholstered —

### Sao Vicente Bar Stool

The Sao Vicente bar stool stands out with its robust wood frame, complemented by sleek metal details on the legs that add a touch of sophistication. Its strong construction ensures durability, making it a reliable choice for high-traffic hospitality spaces. The rich blend of materials creates an elegant and luxurious aesthetic that elevates any setting. With customizable options for the backrest, including wood, vinyl, or cushioned designs, the Sao Vicente bar stool offers versatility to suit various styles and preferences. Its combination of strength, comfort, and refined details makes it a perfect fit for upscale dining and bar areas.































Biak Bar Stool ——









**Vent Bar Stool** 









Siphnus Bar Sto