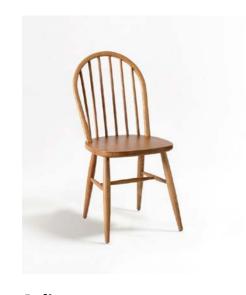

#### Aegina

The Aegina Chair combines sleek, modern design with exceptional durability, making it a perfect choice for contemporary spaces. Crafted to withstand the demands of busy environments, this chair offers both style and substance. Its clean lines and minimalist aesthetic make it a versatile piece, adaptable to various interior styles while maintaining a fresh, on-trend look. Whether in a bustling café or an elegant restaurant, the Aegina Chair brings comfort and sophistication, all while standing the test of time.