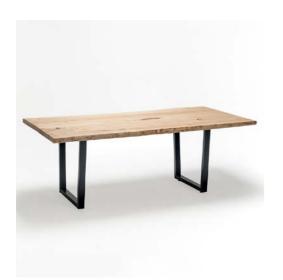

118

· Solid Wood

### - Solid Wood

TE-01 Live Edge

TE-02 Live Edge

TC-01 - Contemporary

TC-02 - Contemporary -

IROKO -01 -Octagonal

- Marble