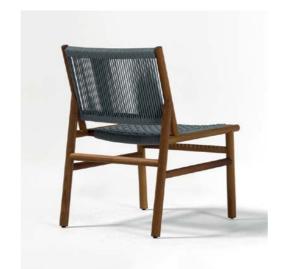

#### Aegina

The Aegina Chair combines sleek, modern design with exceptional durability, making it a perfect choice for contemporary spaces. Crafted to withstand the demands of busy environments, this chair offers both style and substance. Its clean lines and minimalist aesthetic make it a versatile piece, adaptable to various interior styles while maintaining a fresh, on-trend look. Whether in a bustling café or an elegant restaurant, the Aegina Chair brings comfort and sophistication, all while standing the test of time.