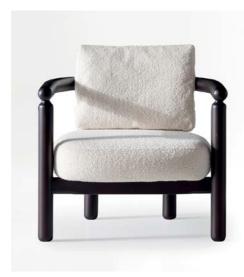

The Misima lounge chair combines the natural beauty of wicker with customizable options to create a versatile seating solution for any commercial space. Its strong, durable frame is complemented by optional pillows and upholstery, offering additional comfort and personalization. Available in a range of colors and sizes, the Misima chair can be tailored to suit your unique needs. With the ability to customize further, this chair adapts to any style, making it a perfect choice for upscale lounges, hotel lobbies, or modern cafes.