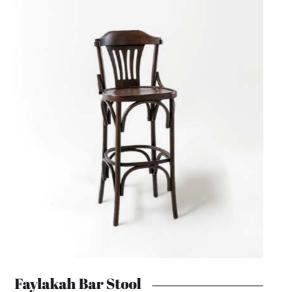

Cos Bar Stool ——



Buru Knit Bar Stool —



Rennel Bar Stool—



Lewis Bar Stool —



Camprepa Upholstered —

### Sao Vicente Bar Stool

The Sao Vicente bar stool stands out with its robust wood frame, complemented by sleek metal details on the legs that add a touch of sophistication. Its strong construction ensures durability, making it a reliable choice for high-traffic hospitality spaces. The rich blend of materials creates an elegant and luxurious aesthetic that elevates any setting. With customizable options for the backrest, including wood, vinyl, or cushioned designs, the Sao Vicente bar stool offers versatility to suit various styles and preferences. Its combination of strength, comfort, and refined details makes it a perfect fit for upscale dining and bar areas.































Biak Bar Stool ——









**Vent Bar Stool** 









Siphnus Bar Stool – Azores Bar Stool ————

Bubiyan Bar Stool

Ulithi Bar Stool — Kermadec

Padre Bar Stool —

### Misima Upholstered Bar Stool



The Misima bar stool combines strength and modern design with its sturdy wood frame and stylish details. Featuring an upholstered seat and a woven wicker back, it offers a blend of comfort and elegance. Alternatively, the Misima is also available with a wicker seat, providing flexibility to match various design preferences.

Perfect for modern spaces, the Misima bar stool is crafted to provide lasting durability while adding a chic, contemporary touch. Its versatile design makes it an ideal choice for upscale dining areas, bars, and other sophisticated settings.





### Tanna