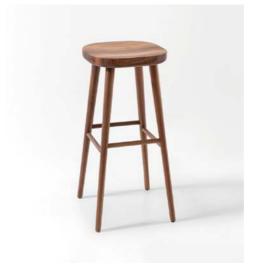

### Sao Vicente Bar Stool

The Sao Vicente bar stool stands out with its robust wood frame, complemented by sleek metal details on the legs that add a touch of sophistication. Its strong construction ensures durability, making it a reliable choice for high-traffic hospitality spaces. The rich blend of materials creates an elegant and luxurious aesthetic that elevates any setting. With customizable options for the backrest, including wood, vinyl, or cushioned designs, the Sao Vicente bar stool offers versatility to suit various styles and preferences. Its combination of strength, comfort, and refined details makes it a perfect fit for upscale dining and bar areas.