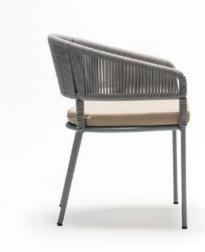

#### crocus

The Grimsey chair blends timeless elegance with modern sophistication, making it an ideal choice for fine dining establishments and luxury cafes. Its graceful silhouette merges classic lines with contemporary details, creating a versatile design that enhances upscale interiors.

Imagine the Grimsey chair in a refined dining space or chic café, its understated luxury adding charm to the setting. Designed for comfort and durability, it invites guests to relax and enjoy every moment, perfectly complementing the ambiance.

Crafted with meticulous attention to detail, the Grimsey chair transforms seating into a statement of style. Whether you're designing an intimate dining nook or a grand culinary experience, it is the perfect addition to elevate any atmosphere.