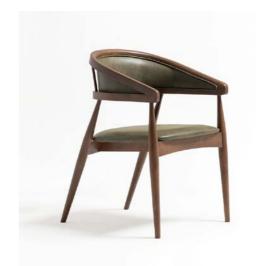

#### Aegina

The Aegina Chair combines sleek, modern design with exceptional durability, making it a perfect choice for contemporary spaces. Crafted to withstand the demands of busy environments, this chair offers both style and substance. Its clean lines and minimalist aesthetic make it a versatile piece, adaptable to various interior styles while maintaining a fresh, on-trend look. Whether in a bustling café or an elegant restaurant, the Aegina Chair brings comfort and sophistication, all while standing the test of time.