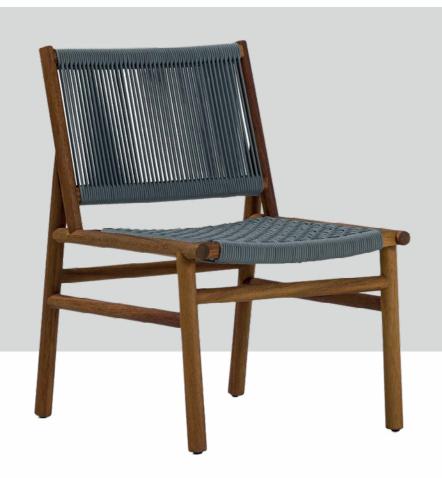

#### Aegina

The Aegina Chair combines sleek, modern design with exceptional durability, making it a perfect choice for contemporary spaces. Crafted to withstand the demands of busy environments, this chair offers both style and substance. Its clean lines and minimalist aesthetic make it a versatile piece, adaptable to various interior styles while maintaining a fresh, on-trend look. Whether in a bustling café or an elegant restaurant, the Aegina Chair brings comfort and sophistication, all while standing the test of time.