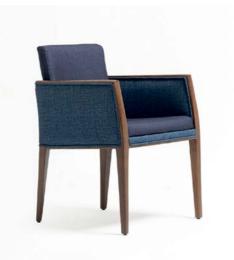

Brac \_

Kanton –

Koror –

Misima Plus Upholstered ———

The Kastellorizo chair embodies contemporary elegance, designed to enhance luxury dining rooms and refined hotel spaces. With sleek lines and a modern silhouette, it exudes sophistication, seamlessly complementing highend interiors. Its impeccable craftsmanship and carefully selected materials ensure both style and durability, meeting the demands of discerning hospitality environments.

Imagine the Kastellorizo gracing an opulent dining room or serene hotel lounge, its design balancing comfort with artistry. Bold yet understated, this chair transforms spaces into destinations of luxury, whether hosting intimate dinners or grand celebrations. It's more than seating—it's a statement of timeless refinement.