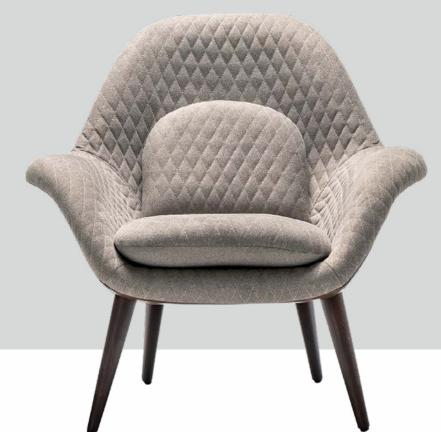

### Crozet Lounge Chair

The Crozet lounge chair offers a contemporary design that seamlessly blends into both special spaces and everyday settings. Its sleek lines and modern aesthetic make it a standout piece in any interior. Built with quality craftsmanship, this chair ensures lasting comfort and durability. With versatile style and design, the Crozet lounge chair can adapt to a wide range of spaces, from luxurious lounges to more casual environments. Whether used in a hotel lobby or a cozy reading nook, its refined design adds a touch of elegance and sophistication to any room.