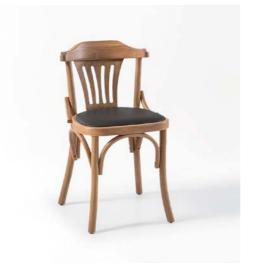

#### Barvalento

The Barvalento indoor chair merges strength with elegance, perfect for hospitality spaces. A sturdy structure complements its sleek design, with leather wrapped arms and a soft fabric seat and backrest. Customizable in leather, fabric, or vinyl, it suits upscale lounges and bustling dining rooms alike. Crafted for durability, Barvalento delivers modern style and lasting comfort.