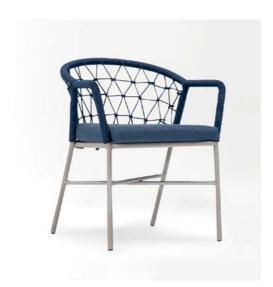

#### Aegina

The Aegina Chair combines sleek, modern design with exceptional durability, making it a perfect choice for contemporary spaces. Crafted to withstand the demands of busy environments, this chair offers both style and substance. Its clean lines and minimalist aesthetic make it a versatile piece, adaptable to various interior styles while maintaining a fresh, on-trend look. Whether in a bustling café or an elegant restaurant, the Aegina Chair brings comfort and sophistication, all while standing the test of time.