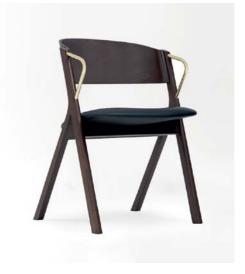

Brac \_

Kanton –

Koror –

Misima Plus Upholstered ———

The Kastellorizo chair embodies contemporary elegance, designed to enhance luxury dining rooms and refined hotel spaces. With sleek lines and a modern silhouette, it exudes sophistication, seamlessly complementing highend interiors. Its impeccable craftsmanship and carefully selected materials ensure both style and durability, meeting the demands of discerning hospitality environments.

Imagine the Kastellorizo gracing an opulent dining room or serene hotel lounge, its design balancing comfort with artistry. Bold yet understated, this chair transforms spaces into destinations of luxury, whether hosting intimate dinners or grand celebrations. It's more than seating—it's a statement of timeless refinement.