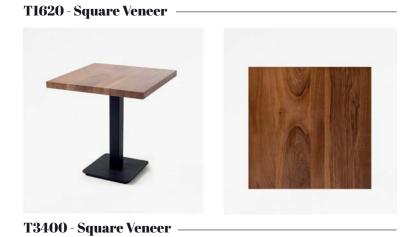

T400 Thonet

T1620 - Round Veneer - 1

www.crocuscontract.com

T3440 - Square Veneer

T3460 - Square Veneer