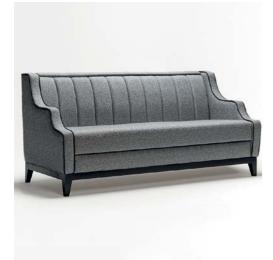

### **Chester Sofa**

Classic elegance meets luxurious comfort with our Chester Sofa. Featuring deep button tufted upholstery, rolled arms, and a timeless silhouette, this sofa is perfect for adding sophistication to any space. Built with premium materials for durability and style, it's an ideal choice for creating a refined atmosphere in restaurants, cafes, or hotel lounges.