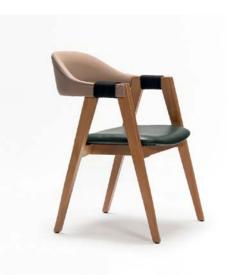

#### Aegina

The Aegina Chair combines sleek, modern design with exceptional durability, making it a perfect choice for contemporary spaces. Crafted to withstand the demands of busy environments, this chair offers both style and substance. Its clean lines and minimalist aesthetic make it a versatile piece, adaptable to various interior styles while maintaining a fresh, on-trend look. Whether in a bustling café or an elegant restaurant, the Aegina Chair brings comfort and sophistication, all while standing the test of time.