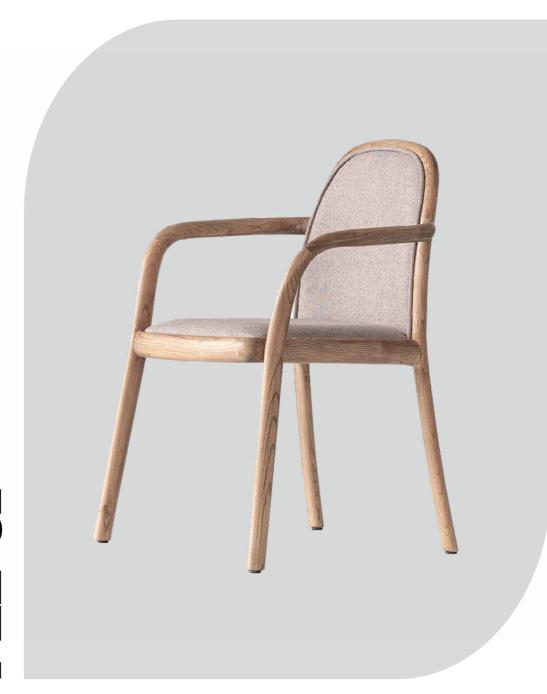

#### Barvalento

The Barvalento indoor chair merges strength with elegance, perfect for hospitality spaces. A sturdy structure complements its sleek design, with leather wrapped arms and a soft fabric seat and backrest. Customizable in leather, fabric, or vinyl, it suits upscale lounges and bustling dining rooms alike. Crafted for durability, Barvalento delivers modern style and lasting comfort.