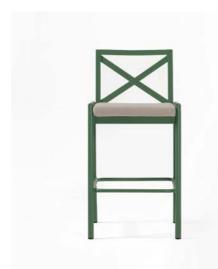

sure it stands out in any setting, making it ideal for hospitality and commercial environments where style meets functionality.



The Labuan bar stool features a sleek aluminum frame and back, bringing a modern and minimalist touch to outdoor spaces. Its lightweight yet durable design ensures lasting performance in various weather conditions, while its distinctive style sets it apart as a standout piece for patios, terraces, and open-air dining areas.

For added comfort, the Labuan includes a removable cushioned seat, making it both practical and versatile. Its ergonomic design offers exceptional seating comfort, combining functionality with a unique aesthetic. Perfect for outdoor hospitality settings, the Labuan bar stool delivers contemporary elegance with everyday practicality.



















Caldey Bar Stool —



Staffa Bar Stool —



Oland ————



Pelagie Bar Stool—



Alboran Bar Stool



Faial —————



Vostok —



Misima Bar Stool –



Desirade Upholstered Bar Stool —



Abaiang Bar Stool—



**Bell Bar Stool** 



**Chiloe Bar Stool** 



Cos Bar Stool ——



Buru Knit Bar Stool —



Rennel Bar Stool—



Lewis Bar Stool —



Camprepa Upholstered —

### Sao Vicente Bar Stool

The Sao Vicente bar stool stands out with its robust wood frame, complemented by sleek metal details on the legs that add a touch of sophistication. Its strong construction ensures durability, making it a reliable choice for high-traffic hospitality spaces. The rich blend of materials creates an elegant and luxurious aesthetic that elevates any setting. With customizable options for the back