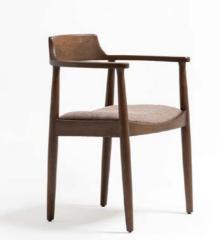

#### Aegina

The Aegina Chair combines sleek, modern design with exceptional durability, making it a perfect choice for contemporary spaces. Crafted to withstand the demands of busy environments, this chair offers both style and substance. Its clean lines and minimalist aesthetic make it a versatile piece, adaptable to various interior styles while maintaining a fresh, on-trend look. Whether in a bustling café or an elegant restaurant, the Aegina Chair brings comfort and sophistication, all while standing the test of time.