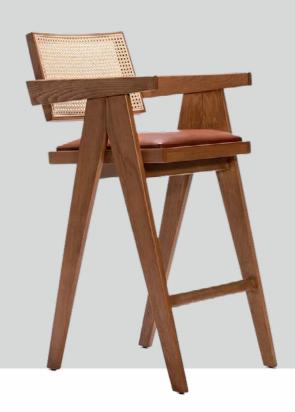

### Misima Upholstered Bar Stool

The Misima bar stool combines strength and modern design with its sturdy wood frame and stylish details. Featuring an upholstered seat and a woven wicker back, it offers a blend of comfort and elegance. Alternatively, the Misima is also available with a wicker seat, providing flexibility to match various design preferences.

Perfect for modern spaces, the Misima bar stool is crafted to provide lasting durability while adding a chic, contemporary touch. Its versatile design makes it an ideal choice for upscale dining areas, bars, and other sophisticated settings.