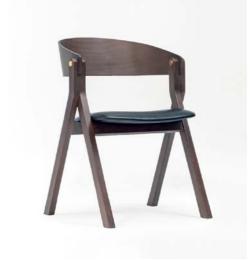

#### crocus

The Grimsey chair blends timeless elegance with modern sophistication, making it an ideal choice for fine dining establishments and luxury cafes. Its graceful silhouette merges classic lines with contemporary details, creating a versatile design that enhances upscale interiors.

Imagine the Grimsey chair in a refined dining space or chic café, its understated luxury adding charm to the setting. Designed for comfort and durability, it invites guests to relax and enjoy every moment, perfectly complementing the ambiance.

Crafted with meticulous attention to detail, the Grimsey chair transforms seating into a statement of style. Whether you're designing an intimate dining nook or a grand culinary experience, it is the perfect addition to elevate any atmosphere.