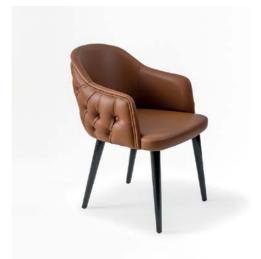

#### Barvalento

The Barvalento indoor chair merges strength with elegance, perfect for hospitality spaces. A sturdy structure complements its sleek design, with leather wrapped arms and a soft fabric seat and backrest. Customizable in leather, fabric, or vinyl, it suits upscale lounges and bustling dining rooms alike. Crafted for durability, Barvalento delivers modern style and lasting comfort.