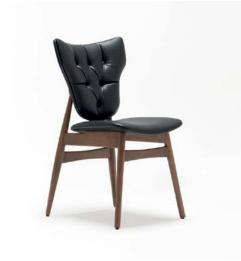

#### Barvalento

The Barvalento indoor chair merges strength with elegance, perfect for hospitality spaces. A sturdy structure complements its sleek design, with leather wrapped arms and a soft fabric seat and backrest. Customizable in leather, fabric, or vinyl, it suits upscale lounges and bustling dining rooms alike. Crafted for durability, Barvalento delivers modern style and lasting comfort.