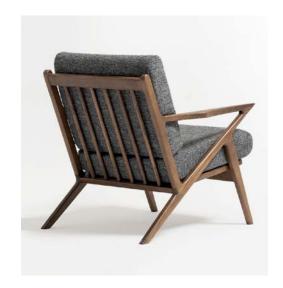

### Crozet Lounge Chair

The Crozet lounge chair offers a contemporary design that seamlessly blends into both special spaces and everyday settings. Its sleek lines and modern aesthetic make it a standout piece in any interior. Built with quality craftsmanship, this chair ensures lasting comfort and durability. With versatile style and design, the Crozet lounge chair can adapt to a wide range of spaces, from luxurious lounges to more casual environments. Whether used in a hotel lobby or a cozy reading nook, its refined design adds a touch of elegance and sophistication to any room.