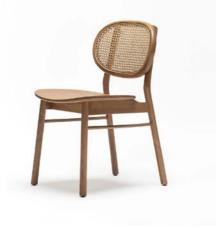

#### Aegina

The Aegina Chair combines sleek, modern design with exceptional durability, making it a perfect choice for contemporary spaces. Crafted to withstand the demands of busy environments, this chair offers both style and substance. Its clean lines and minimalist aesthetic make it a versatile piece, adaptable to various interior styles while maintaining a fresh, on-trend look. Whether in a bustling café or an elegant restaurant, the Aegina Chair brings comfort and sophistication, all while standing the test of time.