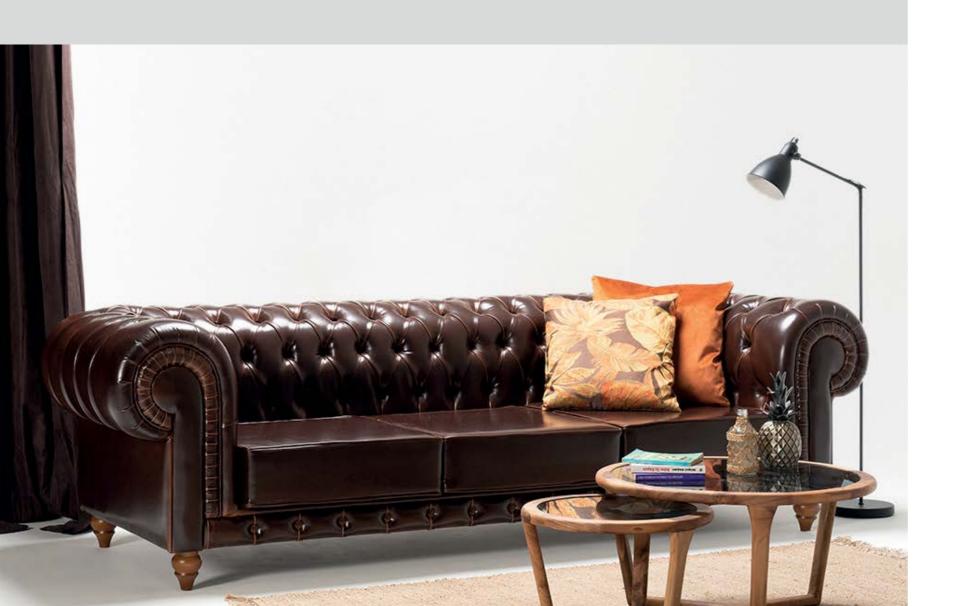

### **Chester Sofa**

Classic elegance meets luxurious comfort with our Chester Sofa. Featuring deep button tufted upholstery, rolled arms, and a timeless silhouette, this sofa is perfect for adding sophistication to any space. Built with premium materials for durability and style, it's an ideal choice for creating a refined atmosphere in restaurants, cafes, or hotel lounges.