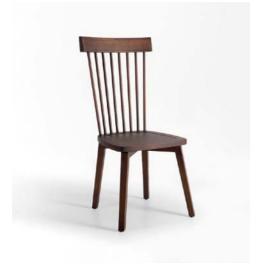

#### Barvalento

The Barvalento indoor chair merges strength with elegance, perfect for hospitality spaces. A sturdy structure complements its sleek design, with leather wrapped arms and a soft fabric seat and backrest. Customizable in leather, fabric, or vinyl, it suits upscale lounges and bustling dining rooms alike. Crafted for durability, Barvalento delivers modern style and lasting comfort.