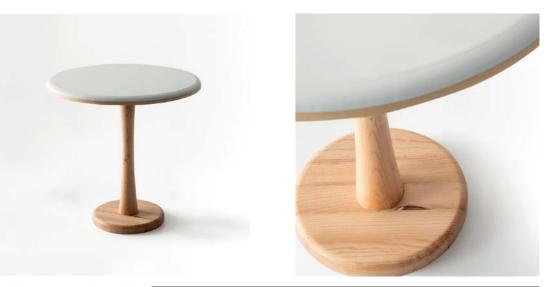

### - Solid Wood

TE-01 Live Edge

TE-02 Live Edge

TC-01 - Contemporary

TC-02 - Contemporary -

IROKO -01 -Octagonal

- Marble