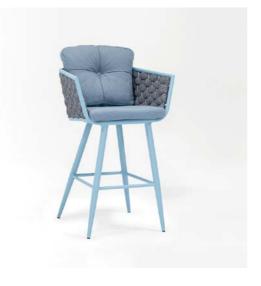

ensures lasting performance in various weather conditions, while its distinctive style sets it apart as a standout piece for patios, terraces, and open-air dining areas.

For added comfort, the Labuan includes a removable cushioned seat, making it both practical and versatile. Its ergonomic design offers exceptional seating comfort, combining functionality with a unique aesthetic. Perfect for outdoor hospitality settings, the Labuan bar stool delivers contemporary elegance with everyday practicality.



















Caldey Bar Stool —



Staffa Bar Stool —



Oland ————



Pelagie Bar Stool—



Alboran Bar Stool



Faial —————



Vostok —



Misima Bar Stool –



Desirade Upholstered Bar Stool —



Abaiang Bar Stool—



**Bell Bar Stool** 



**Chiloe Bar Stool** 



Cos Bar Stool ——



Buru Knit Bar Stool —



Rennel Bar Stool—



Lewis Bar Stool —



Camprepa Upholstered —

### Sao Vicente Bar Stool

The Sao Vicente bar stool stands out with its robust wood frame, complemented by sleek metal details on the legs that add a touch of sophistication. Its strong construction ensures durability, making it a reliable choice for high-traffic hospitality spaces. The rich blend of materials creates an elegant and luxurious aesthetic that elevates any setting. With customizable options for the backrest, including wood, vinyl, or cushioned designs, the Sao Vicente bar stool offers versatility to suit various styles and preferences. Its combination of strength, comfort, and refined details makes it a perfect fit for upscale dining and bar areas.































Biak