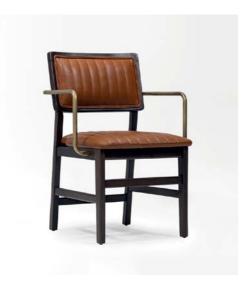

#### Barvalento

The Barvalento indoor chair merges strength with elegance, perfect for hospitality spaces. A sturdy structure complements its sleek design, with leather wrapped arms and a soft fabric seat and backrest. Customizable in leather, fabric, or vinyl, it suits upscale lounges and bustling dining rooms alike. Crafted for durability, Barvalento delivers modern style and lasting comfort.