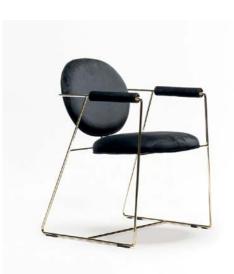

#### Aegina

The Aegina Chair combines sleek, modern design with exceptional durability, making it a perfect choice for contemporary spaces. Crafted to withstand the demands of busy environments, this chair offers both style and substance. Its clean lines and minimalist aesthetic make it a versatile piece, adaptable to various interior styles while maintaining a fresh, on-trend look. Whether in a bustling café or an elegant restaurant, the Aegina Chair brings comfort and sophistication, all while standing the test of time.