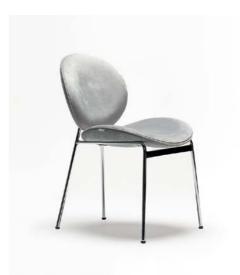

Brac \_

Kanton –

Koror –

Misima Plus Upholstered ———

The Kastellorizo chair embodies contemporary elegance, designed to enhance luxury dining rooms and refined hotel spaces. With sleek lines and a modern silhouette, it exudes sophistication, seamlessly complementing highend interiors. Its impeccable craftsmanship and carefully selected materials ensure both style and durability, meeting the demands of discerning hospitality environments.

Imagine the Kastellorizo gracing an opulent dining room or serene hotel lounge, its design balancing comfort with artistry. Bold yet understated, this chair transforms spaces into destinations of luxury, whether hosting intimate dinners or grand celebrations. It's more than seating—it's a statement of timeless refinement.