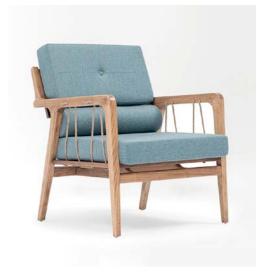

#### Aegina

The Aegina Chair combines sleek, modern design with exceptional durability, making it a perfect choice for contemporary spaces. Crafted to withstand the demands of busy environments, this chair offers both style and substance. Its clean lines and minimalist aesthetic make it a versatile piece, adaptable to various interior styles while maintaining a fresh, on-trend look. Whether in a bustling café or an elegant restaurant, the Aegina Chair brings comfort and sophistication, all while standing the test of time.