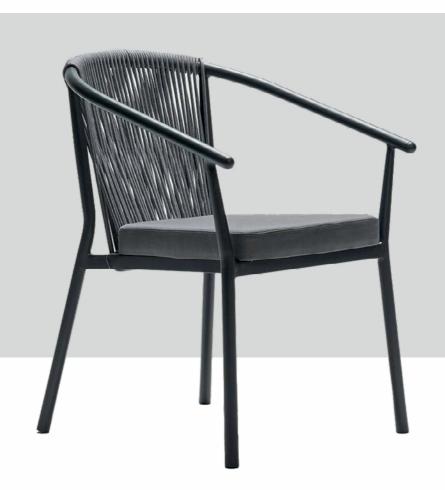

#### Nukunonu

The Nukunonu Chair features a modern design enhanced by its stylish cross-rope detailing, adding a unique and contemporary touch. Built for outdoor use, it offers customizable options for rope and fabric colors, allowing seamless integration into various design themes. Durable yet elegant, the Nukunonu is perfect for fine dining patio areas, making it an excellent choice for upscale restaurants seeking both comfort and style.