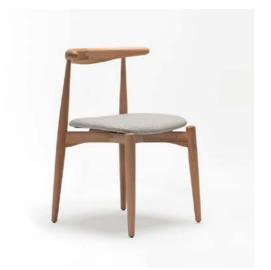

#### Aegina

The Aegina Chair combines sleek, modern design with exceptional durability, making it a perfect choice for contemporary spaces. Crafted to withstand the demands of busy environments, this chair offers both style and substance. Its clean lines and minimalist aesthetic make it a versatile piece, adaptable to various interior styles while maintaining a fresh, on-trend look. Whether in a bustling café or an elegant restaurant, the Aegina Chair brings comfort and sophistication, all while standing the test of time.