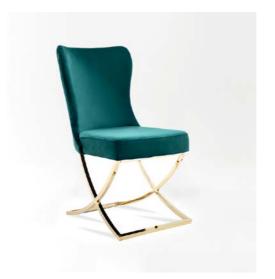

#### Aegina

The Aegina Chair combines sleek, modern design with exceptional durability, making it a perfect choice for contemporary spaces. Crafted to withstand the demands of busy environments, this chair offers both style and substance. Its clean lines and minimalist aesthetic make it a versatile piece, adaptable to various interior styles while maintaining a fresh, on-trend look. Whether in a bustling café or an elegant restaurant, the Aegina Chair brings comfort and sophistication, all while standing the test of time.