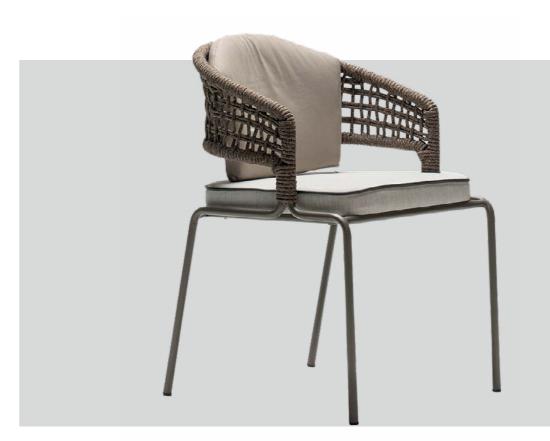

#### Nukunonu

The Nukunonu Chair features a modern design enhanced by its stylish cross-rope detailing, adding a unique and contemporary touch. Built for outdoor use, it offers customizable options for rope and fabric colors, allowing seamless integration into various design themes. Durable yet elegant, the Nukunonu is perfect for fine dining patio areas, making it an excellent choice for upscale restaurants seeking both comfort and style.