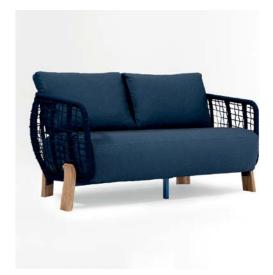

lled arms, and a timeless silhouette, this sofa is perfect for adding sophistication to any space. Built with premium materials for durability and style, it's an ideal choice for creating a refined atmosphere in restaurants, cafes, or hotel lounges.









Croker –

Dakhin –

Flinders -







Nova Scotia Sofa —

Olkhon-

Rakahang<del>a</del>



Solovets —



Suwarrow —



Takutea —————

### Roosevelt Sofa



The Roosevelt Sofa is a striking blend of modern design and timeless craftsmanship. Uniting wicker, metal, and wood, this unique piece exudes sophistication and contemporary charm. Perfect for creating a bold statement, its innovative design and premium materials make it a standout choice for restaurants, cafes, and hotel spaces looking to balance style with functionality.











Samana —

Faroe













Somerset



Tortue Sofa —



Corsical —



Gambier —





### crocus

Our banquette collection represents our expertise in creating fully customizable seating solutions tailored to your projects unique requirements. Each design is a starting point, showcasing the possibilities rather than fixed models.

At Crocus Contract, we specialize in crafting banquettes in any size, shape, or configuration to fit seamlessly into your restaurant or hotel's layout plan. Whether you're designing for a fine dining area, a cozy café, or a luxury lobby, we can adapt materials, upholstery, and finishes to meet your vision. Explore our models as inspiration and let us bring your custom seating ideas to life.

### Capraia



### **Siberut**



This circular seating design is per