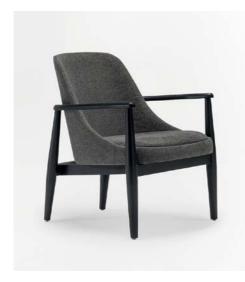

#### Barvalento

The Barvalento indoor chair merges strength with elegance, perfect for hospitality spaces. A sturdy structure complements its sleek design, with leather wrapped arms and a soft fabric seat and backrest. Customizable in leather, fabric, or vinyl, it suits upscale lounges and bustling dining rooms alike. Crafted for durability, Barvalento delivers modern style and lasting comfort.