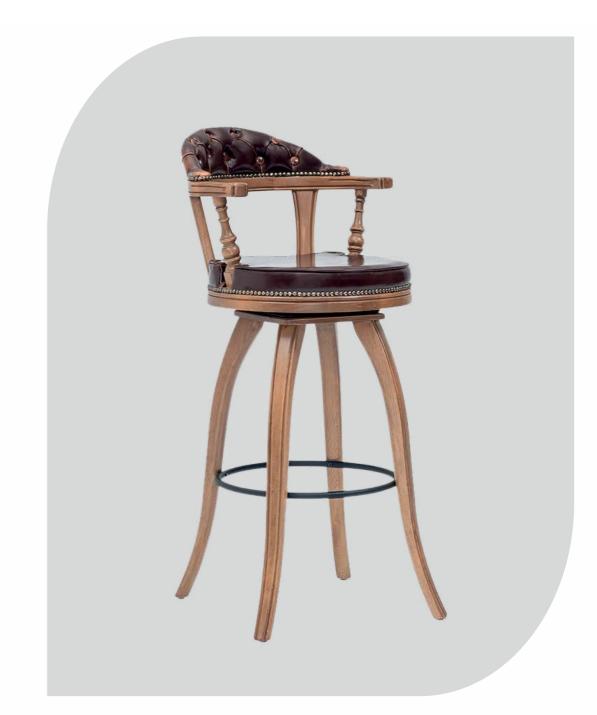

rary bar and dining spaces.

Crafted with a sturdy wood frame, the Anegade bar stool is built to last, providing exceptional durability for high-traffic areas. Its ergonomic design supports long seating sessions, making it perfect for hospitality and commercial use. This stylish and practical bar stool is a must-have for any sophisticated setting.



















Gran Canaria —————



Wrangel Bar Stool —



Laut Bar Stool —



Leros Bar Stool —



Brava Bar Stool —



Hatia Bar Stool —



Hokkaido Bar Stool —————



Tasmania Bar Stool ——————



Tarakan ————



Linosa Bar Stool —————



Marion —



Jura Bar Stool -



Ternate Bar Stool —



Kodiak



Pitcairn Bar Stool —



Torcello Bar Stool —————



Minorca Bar Stool —

#### Baffin



#### **Baffin Plus**



# Wrangel Bar Stool Swive









#### Moorea Bar Stool

#### Labuan Bar Stool



The Moorea bar stool combines classic charm with a fresh, modern twist. Featuring a smooth vinyl seat and a beautifully crafted wooden back, it exudes timeless elegance while offering a unique, contemporary edge upon closer inspection. Its refined design makes it a versatile choice for both traditional and modern spaces.

Built entirely from durable wood, the Moorea bar stool is designed for strength and longevity. Its comfortable seating and intricate craftsmanship ensure it stands out in any setting, making it ideal for hospitality and commercial environments where style meets functionality.



The Labuan bar stool features a sleek aluminum frame and back, bringing a modern and minimalist touch to outdoor spaces. Its lightweight yet