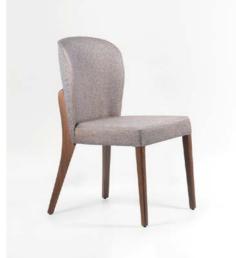

#### Barvalento

The Barvalento indoor chair merges strength with elegance, perfect for hospitality spaces. A sturdy structure complements its sleek design, with leather wrapped arms and a soft fabric seat and backrest. Customizable in leather, fabric, or vinyl, it suits upscale lounges and bustling dining rooms alike. Crafted for durability, Barvalento delivers modern style and lasting comfort.