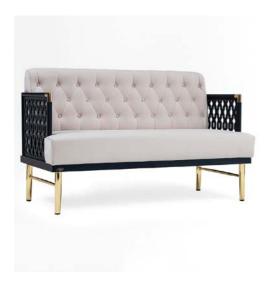

### **Chester Sofa**

Classic elegance meets luxurious comfort with our Chester Sofa. Featuring deep button tufted upholstery, rolled arms, and a timeless silhouette, this sofa is perfect for adding sophistication to any space. Built with premium materials for durability and style, it's an ideal choice for creating a refined atmosphere in restaurants, cafes, or hotel lounges.