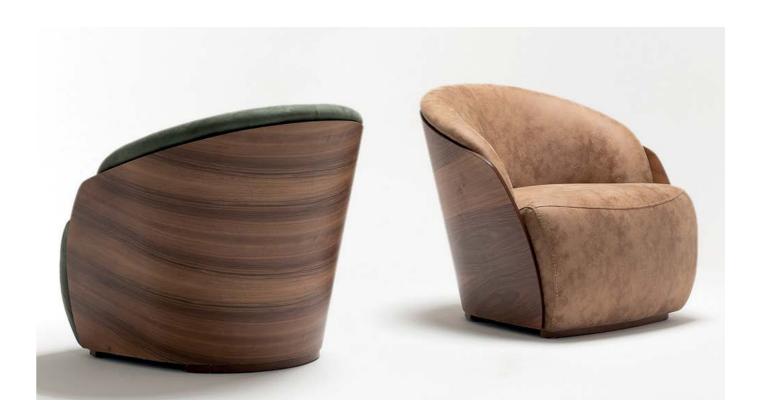

#### crocus

The Grimsey chair blends timeless elegance with modern sophistication, making it an ideal choice for fine dining establishments and luxury cafes. Its graceful silhouette merges classic lines with contemporary details, creating a versatile design that enhances upscale interiors.

Imagine the Grimsey chair in a refined dining space or chic café, its understated luxury adding charm to the setting. Designed for comfort and durability, it invites guests to relax and enjoy every moment, perfectly complementing the ambiance.

Crafted with meticulous attention to detail, the Grimsey chair transforms seating into a statement of style. Whether you're designing an intimate dining nook or a grand culinary experience, it is the perfect addition to elevate any atmosphere.