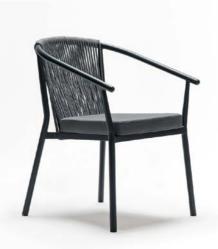

#### crocus

The Grimsey chair blends timeless elegance with modern sophistication, making it an ideal choice for fine dining establishments and luxury cafes. Its graceful silhouette merges classic lines with contemporary details, creating a versatile design that enhances upscale interiors.

Imagine the Grimsey chair in a refined dining space or chic café, its understated luxury adding charm to the setting. Designed for comfort and durability, it invites guests to relax and enjoy every moment, perfectly complementing the ambiance.

Crafted with meticulous attention to detail, the Grimsey chair transforms seating into a statement of style. Whether you're designing an intimate dining nook or a grand culinary experience, it is the perfect addition to elevate any atmosphere.