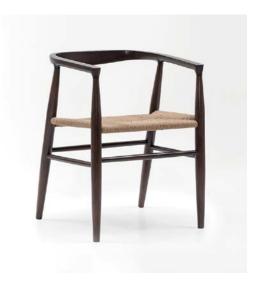

Brac \_

Kanton –

Koror –

Misima Plus Upholstered ———

The Kastellorizo chair embodies contemporary elegance, designed to enhance luxury dining rooms and refined hotel spaces. With sleek lines and a modern silhouette, it exudes sophistication, seamlessly complementing highend interiors. Its impeccable craftsmanship and carefully selected materials ensure both style and durability, meeting the demands of discerning hospitality environments.

Imagine the Kastellorizo gracing an opulent dining room or serene hotel lounge, its design balancing comfort with artistry. Bold yet understated, this chair transforms spaces into destinations of luxury, whether hosting intimate dinners or grand celebrations. It's more than seating—it's a statement of timeless refinement.