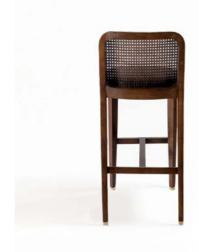

#### **Grimsey Bar Stool**

The Grimsey bar stool effortlessly merges modern aesthetics with classic charm, making it a standout addition to any bar or dining space. Its sleek design, featuring a sturdy wood frame, brings timeless elegance, while the clean lines add a touch of contemporary sophistication.

Crafted for both comfort and durability, the Grimsey bar stool features a vinyl seat and back that are easy to maintain, ensuring it performs beautifully in high-traffic environments. Ideal for hospitality and commercial settings, this stool delivers a perfect balance of style and functionality.