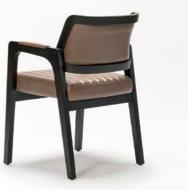

#### Barvalento

The Barvalento indoor chair merges strength with elegance, perfect for hospitality spaces. A sturdy structure complements its sleek design, with leather wrapped arms and a soft fabric seat and backrest. Customizable in leather, fabric, or vinyl, it suits upscale lounges and bustling dining rooms alike. Crafted for durability, Barvalento delivers modern style and lasting comfort.