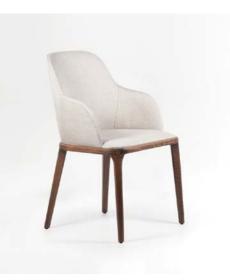

#### Aegina

The Aegina Chair combines sleek, modern design with exceptional durability, making it a perfect choice for contemporary spaces. Crafted to withstand the demands of busy environments, this chair offers both style and substance. Its clean lines and minimalist aesthetic make it a versatile piece, adaptable to various interior styles while maintaining a fresh, on-trend look. Whether in a bustling café or an elegant restaurant, the Aegina Chair brings comfort and sophistication, all while standing the test of time.