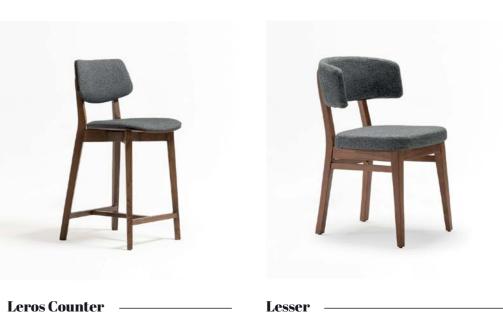

Gran Canaria —————

Wrangel Bar Stool —

Laut Bar Stool —

Leros Bar Stool —

Brava Bar Stool —

Hatia Bar Stool —

Hokkaido Bar Stool —————

Tasmania Bar Stool ——————

Tarakan ————

Linosa Bar Stool —————

Marion —

Jura Bar Stool -

Ternate Bar Stool —

Kodiak

Pitcairn Bar Stool —

Torcello Bar Stool —————