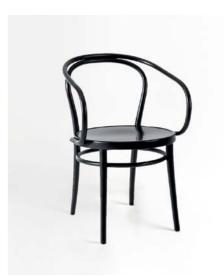

Brac \_

Kanton –

Koror –

Misima Plus Upholstered ———

The Kastellorizo chair embodies contemporary elegance, designed to enhance luxury dining rooms and refined hotel spaces. With sleek lines and a modern silhouette, it exudes sophistication, seamlessly complementing highend interiors. Its impeccable craftsmanship and carefully selected materials ensure both style and durability, meeting the demands of discerning hospitality environments.

Imagine the Kastellorizo gracing an opulent dining room or serene hotel lounge, its design balancing comfort with artistry. Bold yet understated, this chair transforms spaces into destinations of luxury, whether hosting intimate dinners or grand celebrations. It's more than seating—it's a statement of timeless refinement.