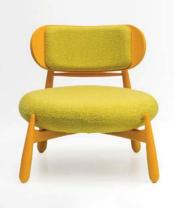

### Crozet Lounge Chair

The Crozet lounge chair offers a contemporary design that seamlessly blends into both special spaces and everyday settings. Its sleek lines and modern aesthetic make it a standout piece in any interior. Built with quality craftsmanship, this chair ensures lasting comfort and durability. With versatile style and design, the Crozet lounge chair can adapt to a wide range of spaces, from luxurious lounges to more casual environments. Whether used in a hotel lobby or a cozy reading nook, its refined design adds a touch of elegance and sophistication to any room.