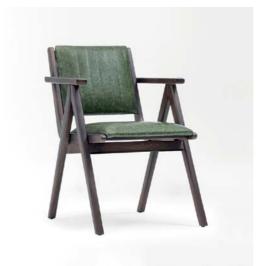

#### Barvalento

The Barvalento indoor chair merges strength with elegance, perfect for hospitality spaces. A sturdy structure complements its sleek design, with leather wrapped arms and a soft fabric seat and backrest. Customizable in leather, fabric, or vinyl, it suits upscale lounges and bustling dining rooms alike. Crafted for durability, Barvalento delivers modern style and lasting comfort.