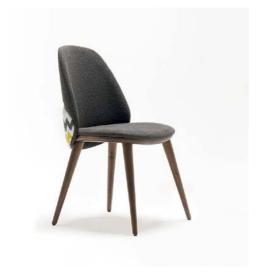

## Groote

The Groote chair embodies contemporary elegance, featuring an oval design that blends modern sophistication with enduring charm. Its combination of soft fabric and rich wood creates a stylish, balanced aesthetic, perfect for elevating any space.

Showcasing a perfect fusion of form and function, the Groote chair offers a sleek, modern look while maintaining lasting durability. Its versatile design adapts seamlessly to contemporary dining areas and upscale cafés, making it a standout piece for refined interiors.