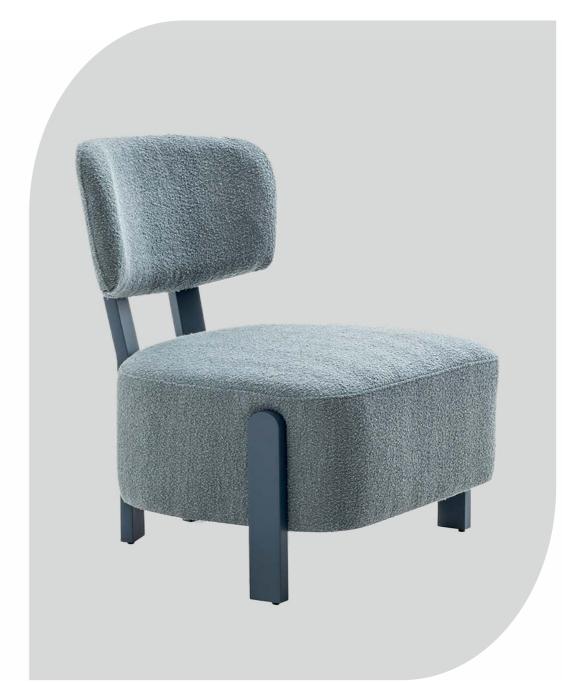

### Nova Scotia Lounge Chair

### Misima Lounge Chair

The Nova Scotia lounge chair combines comfort with refined style, making it a perfect fit for commercial spaces. Its inviting seat and ergonomic structure provide lasting comfort, while the sleek, sophisticated design elevates the ambiance of any setting. Ideal for hotel lounges, lobbies, or upscale cafes, the Nova Scotia chair offers both style and functionality. A versatile addition to any commercial space, it enhances the atmosphere with its perfect balance of comfort and modern elegance.