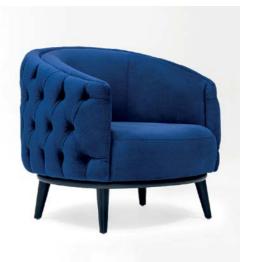

### Crozet Lounge Chair

The Crozet lounge chair offers a contemporary design that seamlessly blends into both special spaces and everyday settings. Its sleek lines and modern aesthetic make it a standout piece in any interior. Built with quality craftsmanship, this chair ensures lasting comfort and durability. With versatile style and design, the Crozet lounge chair can adapt to a wide range of spaces, from luxurious lounges to more casual environments. Whether used in a hotel lobby or a cozy reading nook, its refined design adds a touch of elegance and sophistication to any room.