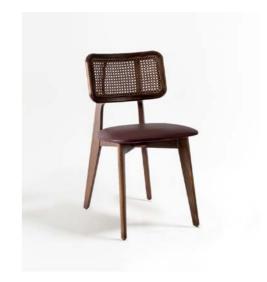

Brac \_

Kanton –

Koror –

Misima Plus Upholstered ———

The Kastellorizo chair embodies contemporary elegance, designed to enhance luxury dining rooms and refined hotel spaces. With sleek lines and a modern silhouette, it exudes sophistication, seamlessly complementing highend interiors. Its impeccable craftsmanship and carefully selected materials ensure both style and durability, meeting the demands of discerning hospitality environments.

Imagine the Kastellorizo gracing an opulent dining room or serene hotel lounge, its design balancing comfort with artistry. Bold yet understated, this chair transforms spaces into destinations of luxury, whether hosting intimate dinners or grand celebrations. It's more than seating—it's a statement of timeless refinement.