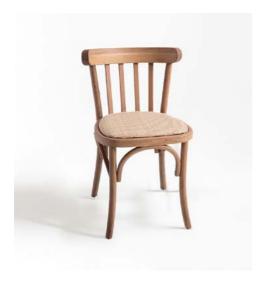

#### Aegina

The Aegina Chair combines sleek, modern design with exceptional durability, making it a perfect choice for contemporary spaces. Crafted to withstand the demands of busy environments, this chair offers both style and substance. Its clean lines and minimalist aesthetic make it a versatile piece, adaptable to various interior styles while maintaining a fresh, on-trend look. Whether in a bustling café or an elegant restaurant, the Aegina Chair brings comfort and sophistication, all while standing the test of time.