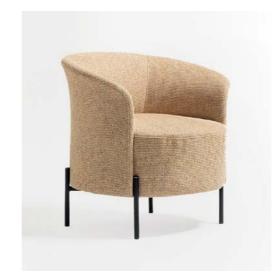

Brac \_

Kanton –

Koror –

Misima Plus Upholstered ———

The Kastellorizo chair embodies contemporary elegance, designed to enhance luxury dining rooms and refined hotel spaces. With sleek lines and a modern silhouette, it exudes sophistication, seamlessly complementing highend interiors. Its impeccable craftsmanship and carefully selected materials ensure both style and durability, meeting the demands of discerning hospitality environments.

Imagine the Kastellorizo gracing an opulent dining room or serene hotel lounge, its design balancing comfort with artistry. Bold yet understated, this chair transforms spaces into destinations of luxury, whether hosting intimate dinners or grand celebrations. It's more than seating—it's a statement of timeless refinement.