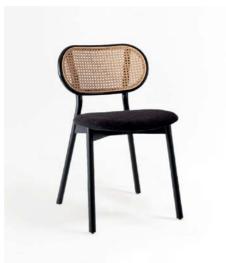

#### Aegina

The Aegina Chair combines sleek, modern design with exceptional durability, making it a perfect choice for contemporary spaces. Crafted to withstand the demands of busy environments, this chair offers both style and substance. Its clean lines and minimalist aesthetic make it a versatile piece, adaptable to various interior styles while maintaining a fresh, on-trend look. Whether in a bustling café or an elegant restaurant, the Aegina Chair brings comfort and sophistication, all while standing the test of time.