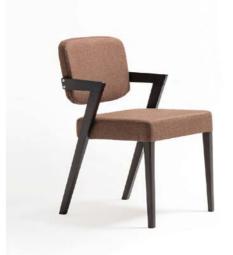

#### Aegina

The Aegina Chair combines sleek, modern design with exceptional durability, making it a perfect choice for contemporary spaces. Crafted to withstand the demands of busy environments, this chair offers both style and substance. Its clean lines and minimalist aesthetic make it a versatile piece, adaptable to various interior styles while maintaining a fresh, on-trend look. Whether in a bustling café or an elegant restaurant, the Aegina Chair brings comfort and sophistication, all while standing the test of time.