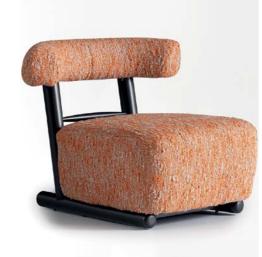

#### Barvalento

The Barvalento indoor chair merges strength with elegance, perfect for hospitality spaces. A sturdy structure complements its sleek design, with leather wrapped arms and a soft fabric seat and backrest. Customizable in leather, fabric, or vinyl, it suits upscale lounges and bustling dining rooms alike. Crafted for durability, Barvalento delivers modern style and lasting comfort.