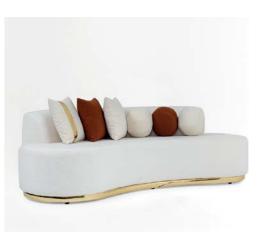

shmore lounge chair features a stylish rope design, making it an ideal choice for outdoor spaces. Its durable construction ensures long-lasting comfort, while its sleek, modern look adds a touch of elegance to patios, gardens, or poolside areas. Designed to withstand the elements, the Ashmore chair offers both practicality and visual appeal, creating the perfect setting for outdoor relaxation.















### **Chester Sofa**



Classic elegance meets luxurious comfort with our Chester Sofa. Featuring deep button tufted upholstery, rolled arms, and a timeless silhouette, this sofa is perfect for adding sophistication to any space. Built with premium materials for durability and style, it's an ideal choice for creating a refined atmosphere in restaurants, cafes, or hotel lounges.









Croker –

Dakhin –

Flinders -







Nova Scotia Sofa —

Olkhon-

Rakahang<del>a</del>



Solovets —



Suwarrow —



Takutea —————

### Roosevelt Sofa



The Roosevelt Sofa is a striking blend of modern design and timeless craftsmanship. Uniting wicker, metal, and wood, this unique piece exudes sophistication and contemporary charm. Perfect for creating a bold statement, its innovative design and premium materials make it a standout choice for restaurants, cafes, and hotel spaces looking to balance style with functionality.











Samana —

Faroe













Somerset



Tortue Sofa —



Corsical —



Gambier —





### crocus

Our banquette collection represents our expertise in creating fully customizable seating solutions tailored to your projects unique requirements. Each desig