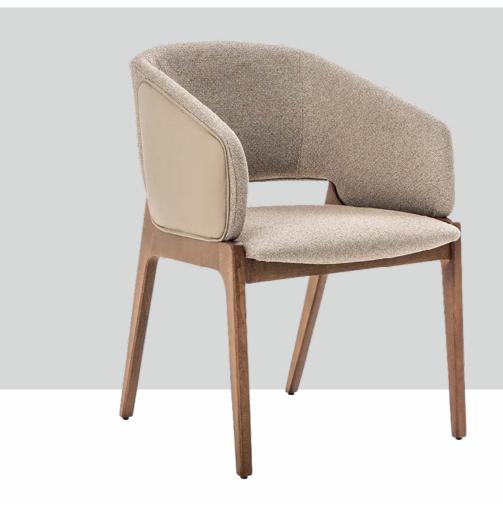

## Groote

The Groote chair embodies contemporary elegance, featuring an oval design that blends modern sophistication with enduring charm. Its combination of soft fabric and rich wood creates a stylish, balanced aesthetic, perfect for elevating any space.

Showcasing a perfect fusion of form and function, the Groote chair offers a sleek, modern look while maintaining lasting durability. Its versatile design adapts seamlessly to contemporary dining areas and upscale cafés, making it a standout piece for refined interiors.