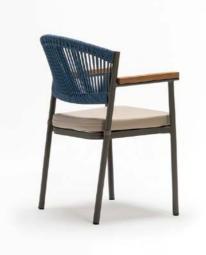

The Vostok outdoor chair combines a sturdy aluminum frame with a rope-woven back, offering a unique blend of modern design and lasting durability. Crafted for outdoor use, it provides exceptional comfort while maintaining its sleek, contemporary aesthetic.

Perfect for patios, terraces, and open-air dining spaces, the Vostok chair stands out with its resilient construction and stylish design. Both functional and elegant, it's built to enhance any outdoor setting with ease and charm.