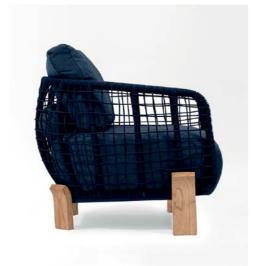

#### Nukunonu

The Nukunonu Chair features a modern design enhanced by its stylish cross-rope detailing, adding a unique and contemporary touch. Built for outdoor use, it offers customizable options for rope and fabric colors, allowing seamless integration into various design themes. Durable yet elegant, the Nukunonu is perfect for fine dining patio areas, making it an excellent choice for upscale restaurants seeking both comfort and style.