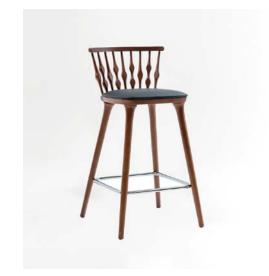

#### **Grimsey Bar Stool**

The Grimsey bar stool effortlessly merges modern aesthetics with classic charm, making it a standout addition to any bar or dining space. Its sleek design, featuring a sturdy wood frame, brings timeless elegance, while the clean lines add a touch of contemporary sophistication.

Crafted for both comfort and durability, the Grimsey bar stool features a vinyl seat and back that are easy to maintain, ensuring it performs beautifully in high-traffic environments. Ideal for hospitality and commercial settings, this stool delivers a perfect balance of style and functionality.