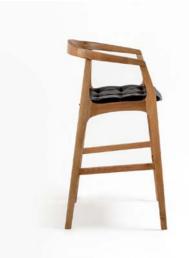

### Tanna Bar Stool

The Tanna bar stool features a sleek, backless design, offering a minimalist and modern aesthetic. Its simple yet sturdy frame provides both strength and comfort, making it a perfect fit for a variety of contemporary spaces. Without a backrest, the Tanna stool encourages an open and airy feel, ideal for casual settings or areas where space is a priority.

Crafted with high-quality materials, the Tanna bar stool combines functionality with a clean, modern look, making it perfect for restaurants, bars, or any modern space where style and simplicity are key.