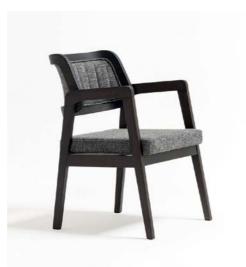

Brac \_

Kanton –

Koror –

Misima Plus Upholstered ———

The Kastellorizo chair embodies contemporary elegance, designed to enhance luxury dining rooms and refined hotel spaces. With sleek lines and a modern silhouette, it exudes sophistication, seamlessly complementing highend interiors. Its impeccable craftsmanship and carefully selected materials ensure both style and durability, meeting the demands of discerning hospitality environments.

Imagine the Kastellorizo gracing an opulent dining room or serene hotel lounge, its design balancing comfort with artistry. Bold yet understated, this chair transforms spaces into destinations of luxury, whether hosting intimate dinners or grand celebrations. It's more than seating—it's a statement of timeless refinement.