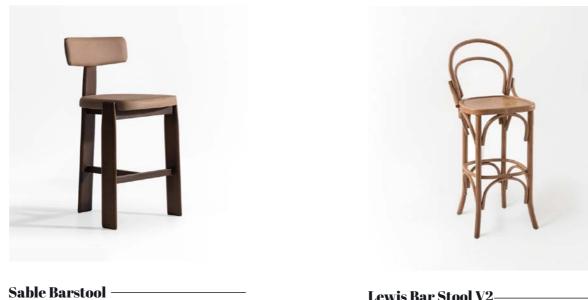

Desirade Upholstered Bar Stool —

Abaiang Bar Stool—

**Bell Bar Stool** 

**Chiloe Bar Stool** 

Cos Bar Stool ——

Buru Knit Bar Stool —

Rennel Bar Stool—

Lewis Bar Stool —

Lewis —

Yasawa ————

Rat —

gen —————

Rupat —

Saba -

Redonda —

Indies ———