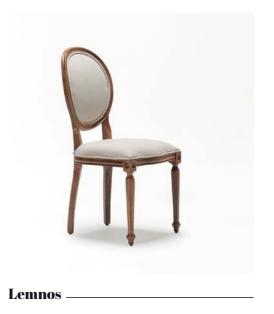

#### Aegina

The Aegina Chair combines sleek, modern design with exceptional durability, making it a perfect choice for contemporary spaces. Crafted to withstand the demands of busy environments, this chair offers both style and substance. Its clean lines and minimalist aesthetic make it a versatile piece, adaptable to various interior styles while maintaining a fresh, on-trend look. Whether in a bustling café or an elegant restaurant, the Aegina Chair brings comfort and sophistication, all while standing the test of time.