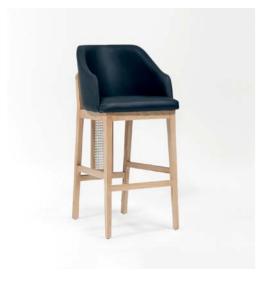

### Sao Vicente Bar Stool

The Sao Vicente bar stool stands out with its robust wood frame, complemented by sleek metal details on the legs that add a touch of sophistication. Its strong construction ensures durability, making it a reliable choice for high-traffic hospitality spaces. The rich blend of materials creates an elegant and luxurious aesthetic that elevates any setting. With customizable options for the backrest, including wood, vinyl, or cushioned designs, the Sao Vicente bar stool offers versatility to suit various styles and preferences. Its combination of strength, comfort, and refined details makes it a perfect fit for upscale dining and bar areas.