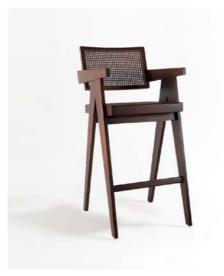

Biak Bar Stool ——

**Vent Bar Stool** 

Siphnus Bar Stool – Azores Bar Stool ————

Bubiyan Bar Stool

Ulithi Bar Stool — Kermadec

Padre Bar Stool —