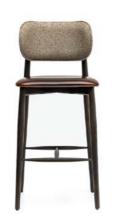

rgonomic design ensures a comfortable seating experience, making it a perfect addition to hospitality and commercial settings.



The Anegade bar stool showcases a modern oval design that seamlessly combines elegance and functionality. Upholstered with a plush cushion and smooth vinyl, it offers a refined look while ensuring a comfortable seating experience. The sleek contours and thoughtful details make it an excellent choice for contemporary bar and dining spaces.

Crafted with a sturdy wood frame, the Anegade bar stool is built to last, providing exceptional durability for high-traffic areas. Its ergonomic design supports long seating sessions, making it perfect for hospitality and commercial use. This stylish and practical bar stool is a must-have for any sophisticated setting.



















Gran Canaria —————



Wrangel Bar Stool —



Laut Bar Stool —



Leros Bar Stool —



Brava Bar Stool —



Hatia Bar Stool —



Hokkaido Bar Stool —————



Tasmania Bar Stool ——————



Tarakan ————



Linosa Bar Stool —————



Marion —



Jura Bar Stool -



Ternate Bar Stool —



Kodiak



Pitcairn Bar Stool —



Torcello Bar Stool —————



Minorca Bar Stool —

#### Baffin



#### **Baffin Plus**



# Wrangel Bar Stool Swive









#### Moorea Bar Stool

#### Labuan Bar Stool



The Moorea bar stool combines classic charm with a fresh, modern twist. Featuring a smooth vinyl seat and a beautifully crafted wooden back, it exudes timeless elegance while offering a unique, contemporary edge upon closer inspection. Its refined design makes it a versatile choice for both tradition