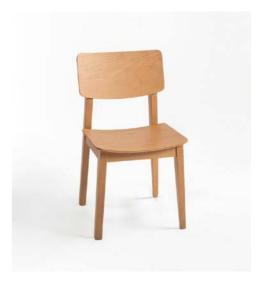

#### Borneo

The Borneo chair combines sleek modern aesthetics with exceptional durability, making it a perfect choice for fine dining areas and sophisticated spaces. Its elegant design features clean lines and a robust structure, ensuring both style and strength.

Crafted with meticulous attention to detail, the Borneo chair offers customizable options for added versatility, seamlessly adapting to a variety of interior styles. Ideal for luxury restaurants and upscale cafés, it delivers a harmonious blend of functionality and refined elegance, embodying a design that stands the test of time.