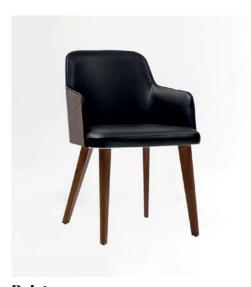

#### crocus

The Grimsey chair blends timeless elegance with modern sophistication, making it an ideal choice for fine dining establishments and luxury cafes. Its graceful silhouette merges classic lines with contemporary details, creating a versatile design that enhances upscale interiors.

Imagine the Grimsey chair in a refined dining space or chic café, its understated luxury adding charm to the setting. Designed for comfort and durability, it invites guests to relax and enjoy every moment, perfectly complementing the ambiance.

Crafted with meticulous attention to detail, the Grimsey chair transforms seating into a statement of style. Whether you're designing an intimate dining nook or a grand culinary experience, it is the perfect addition to elevate any atmosphere.