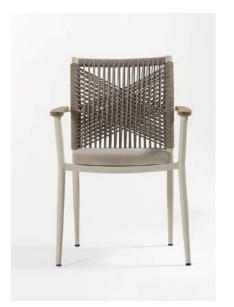

#### Nukunonu

The Nukunonu Chair features a modern design enhanced by its stylish cross-rope detailing, adding a unique and contemporary touch. Built for outdoor use, it offers customizable options for rope and fabric colors, allowing seamless integration into various design themes. Durable yet elegant, the Nukunonu is perfect for fine dining patio areas, making it an excellent choice for upscale restaurants seeking both comfort and style.