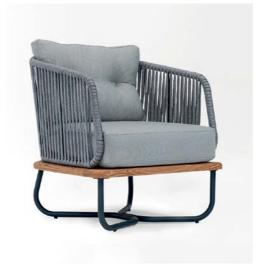

#### Vostok

The Maarten outdoor chair combines modern design with exceptional comfort, making it a standout choice for outdoor spaces. Featuring a unique blend of ropes and wood, its innovative construction offers both durability and style.

Crafted for comfort and resilience, the Maarten chair's distinctive design is perfect for upscale patios, terraces, and outdoor dining areas. With its contemporary aesthetic and lasting quality, it redefines outdoor seating with elegance and charm.