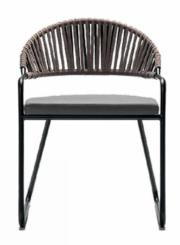

#### Nukunonu

The Nukunonu Chair features a modern design enhanced by its stylish cross-rope detailing, adding a unique and contemporary touch. Built for outdoor use, it offers customizable options for rope and fabric colors, allowing seamless integration into various design themes. Durable yet elegant, the Nukunonu is perfect for fine dining patio areas, making it an excellent choice for upscale restaurants seeking both comfort and style.