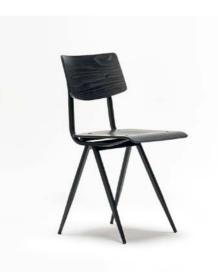

Brac \_

Kanton –

Koror –

Misima Plus Upholstered ———

The Kastellorizo chair embodies contemporary elegance, designed to enhance luxury dining rooms and refined hotel spaces. With sleek lines and a modern silhouette, it exudes sophistication, seamlessly complementing highend interiors. Its impeccable craftsmanship and carefully selected materials ensure both style and durability, meeting the demands of discerning hospitality environments.

Imagine the Kastellorizo gracing an opulent dining room or serene hotel lounge, its design balancing comfort with artistry. Bold yet understated, this chair transforms spaces into destinations of luxury, whether hosting intimate dinners or grand celebrations. It's more than seating—it's a statement of timeless refinement.