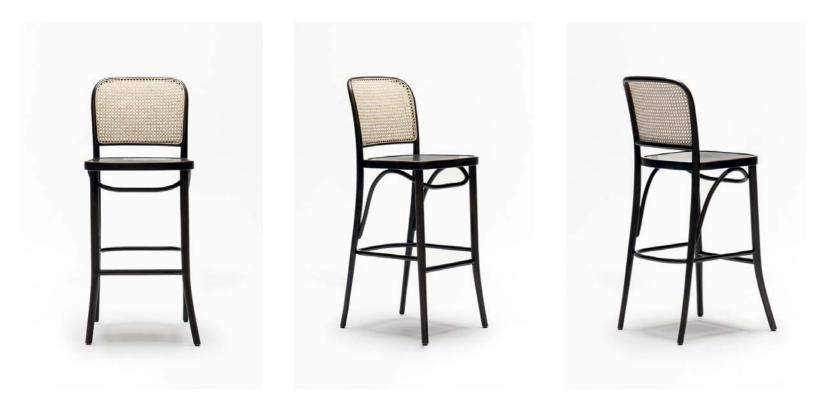

#### **Grimsey Bar Stool**

The Grimsey bar stool effortlessly merges modern aesthetics with classic charm, making it a standout addition to any bar or dining space. Its sleek design, featuring a sturdy wood frame, brings timeless elegance, while the clean lines add a touch of contemporary sophistication.

Crafted for both comfort and durability, the Grimsey bar stool features a vinyl seat and back that are easy to maintain, ensuring it performs beautifully in high-traffic environments. Ideal for hospitality and commercial settings, this stool delivers a perfect balance of style and functionality.