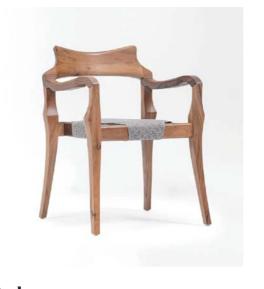

Brac \_

Kanton –

Koror –

Misima Plus Upholstered ———

The Kastellorizo chair embodies contemporary elegance, designed to enhance luxury dining rooms and refined hotel spaces. With sleek lines and a modern silhouette, it exudes sophistication, seamlessly complementing highend interiors. Its impeccable craftsmanship and carefully selected materials ensure both style and durability, meeting the demands of discerning hospitality environments.

Imagine the Kastellorizo gracing an opulent dining room or serene hotel lounge, its design balancing comfort with artistry. Bold yet understated, this chair transforms spaces into destinations of luxury, whether hosting intimate dinners or grand celebrations. It's more than seating—it's a statement of timeless refinement.