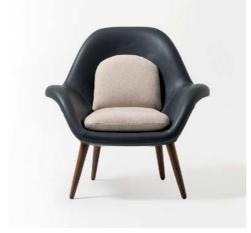

### Babar

The Babar lounge chair blends robust design with exceptional comfort, making it an ideal choice for hotel lobbies, restaurant entrances, and other welcoming spaces. Its strong structure ensures lasting durability, while its sleek silhouette adds a touch of sophistication to any setting.

With customizable options, including vinyl or cushioned upholstery in a variety of colors, the Babar lounge chair adapts effortlessly to different interiors. Perfect for combining practicality and elegance, it creates an inviting atmosphere while offering unmatched comfort and style.