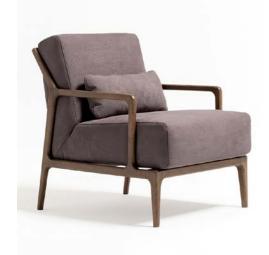

### Crozet Lounge Chair

The Crozet lounge chair offers a contemporary design that seamlessly blends into both special spaces and everyday settings. Its sleek lines and modern aesthetic make it a standout piece in any interior. Built with quality craftsmanship, this chair ensures lasting comfort and durability. With versatile style and design, the Crozet lounge chair can adapt to a wide range of spaces, from luxurious lounges to more casual environments. Whether used in a hotel lobby or a cozy reading nook, its refined design adds a touch of elegance and sophistication to any room.