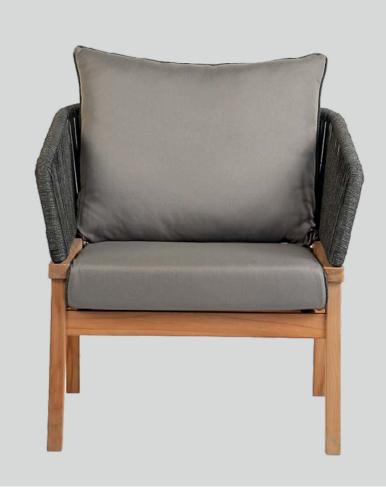

### Misima Lounge Chair

The Nova Scotia lounge chair combines comfort with refined style, making it a perfect fit for commercial spaces. Its inviting seat and ergonomic structure provide lasting comfort, while the sleek, sophisticated design elevates the ambiance of any setting. Ideal for hotel lounges, lobbies, or upscale cafes, the Nova Scotia chair offers both style and functionality. A versatile addition to any commercial space, it enhances the atmosphere with its perfect balance of comfort and modern elegance.

The Misima lounge chair combines the natural beauty of wicker with customizable options to create a versatile seating solution for any commercial space. Its strong, durable frame is complemented by optional pillows and upholstery, offering additional comfort and personalization. Available in a range of colors and sizes, the Misima chair can be tailored to suit your unique needs. With the ability to customize further, this chair adapts to any style, making it a perfect choice for upscale lounges, hotel lobbies, or modern cafes.