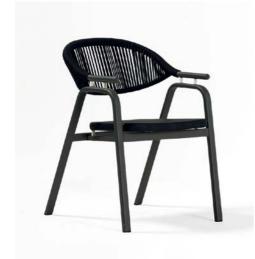

#### Barvalento

The Barvalento indoor chair merges strength with elegance, perfect for hospitality spaces. A sturdy structure complements its sleek design, with leather wrapped arms and a soft fabric seat and backrest. Customizable in leather, fabric, or vinyl, it suits upscale lounges and bustling dining rooms alike. Crafted for durability, Barvalento delivers modern style and lasting comfort.