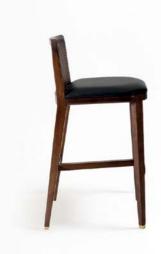

#### **Grimsey Bar Stool**

The Grimsey bar stool effortlessly merges modern aesthetics with classic charm, making it a standout addition to any bar or dining space. Its sleek design, featuring a sturdy wood frame, brings timeless elegance, while the clean lines add a touch of contemporary sophistication.

Crafted for both comfort and durability, the Grimsey bar stool features a vinyl seat and back that are easy to maintain, ensuring it performs beautifully in high-traffic environments. Ideal for hospitality and commercial settings, this stool delivers a perfect balance of style and functionality.