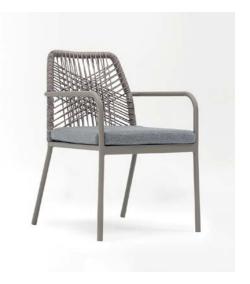

#### Nukunonu

The Nukunonu Chair features a modern design enhanced by its stylish cross-rope detailing, adding a unique and contemporary touch. Built for outdoor use, it offers customizable options for rope and fabric colors, allowing seamless integration into various design themes. Durable yet elegant, the Nukunonu is perfect for fine dining patio areas, making it an excellent choice for upscale restaurants seeking both comfort and style.