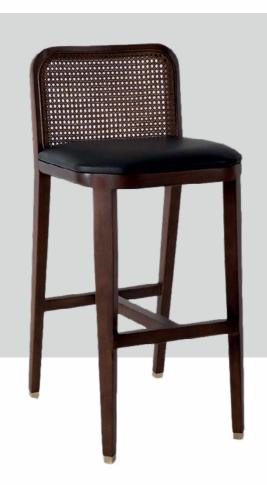

is perfect for fine dining patio areas, making it an excellent choice for upscale restaurants seeking both comfort and style.











# Graciosa Bar Stool





#### **Grimsey Bar Stool**



The Grimsey bar stool effortlessly merges modern aesthetics with classic charm, making it a standout addition to any bar or dining space. Its sleek design, featuring a sturdy wood frame, brings timeless elegance, while the clean lines add a touch of contemporary sophistication.

Crafted for both comfort and durability, the Grimsey bar stool features a vinyl seat and back that are easy to maintain, ensuring it performs beautifully in high-traffic environments. Ideal for hospitality and commercial settings, this stool delivers a perfect balance of style and functionality.

#### **Anegade Bar Stool**



The Antioco bar stool brings a sleek, modern vibe to any space with its stylish combination of materials. Featuring a woven wicker back and a smooth vinyl seat, it offers a unique blend of texture and comfort. This eye-catching design makes it an ideal choice for upscale bar areas and dining spaces.

Built with a strong frame for durability, the Antioco bar stool is crafted to withstand high traffic environments while maintaining its elegance. Its ergonomic design ensures a comfortable seating experience, making it a perfect addition to hospitality and commercial settings.



The Anegade bar stool showcases a modern oval design that seamlessly combines elegance and functionality. Upholstered with a plush cushion and smooth vinyl, it offers a refined look while ensuring a comfortable seat