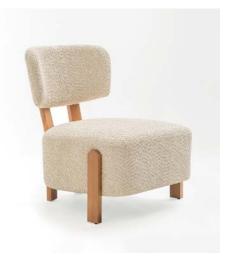

### Crozet Lounge Chair

The Crozet lounge chair offers a contemporary design that seamlessly blends into both special spaces and everyday settings. Its sleek lines and modern aesthetic make it a standout piece in any interior. Built with quality craftsmanship, this chair ensures lasting comfort and durability. With versatile style and design, the Crozet lounge chair can adapt to a wide range of spaces, from luxurious lounges to more casual environments. Whether used in a hotel lobby or a cozy reading nook, its refined design adds a touch of elegance and sophistication to any room.