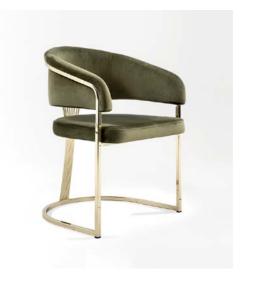

#### Barvalento

The Barvalento indoor chair merges strength with elegance, perfect for hospitality spaces. A sturdy structure complements its sleek design, with leather wrapped arms and a soft fabric seat and backrest. Customizable in leather, fabric, or vinyl, it suits upscale lounges and bustling dining rooms alike. Crafted for durability, Barvalento delivers modern style and lasting comfort.