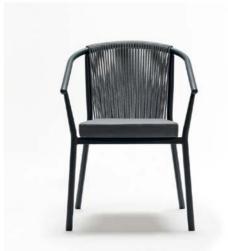

#### Barvalento

The Barvalento indoor chair merges strength with elegance, perfect for hospitality spaces. A sturdy structure complements its sleek design, with leather wrapped arms and a soft fabric seat and backrest. Customizable in leather, fabric, or vinyl, it suits upscale lounges and bustling dining rooms alike. Crafted for durability, Barvalento delivers modern style and lasting comfort.