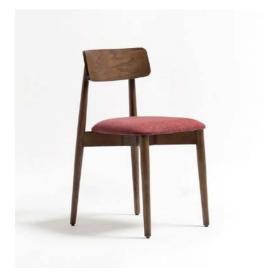

#### Aegina

The Aegina Chair combines sleek, modern design with exceptional durability, making it a perfect choice for contemporary spaces. Crafted to withstand the demands of busy environments, this chair offers both style and substance. Its clean lines and minimalist aesthetic make it a versatile piece, adaptable to various interior styles while maintaining a fresh, on-trend look. Whether in a bustling café or an elegant restaurant, the Aegina Chair brings comfort and sophistication, all while standing the test of time.