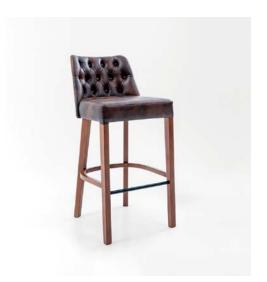

#### **Grimsey Bar Stool**

The Grimsey bar stool effortlessly merges modern aesthetics with classic charm, making it a standout addition to any bar or dining space. Its sleek design, featuring a sturdy wood frame, brings timeless elegance, while the clean lines add a touch of contemporary sophistication.

Crafted for both comfort and durability, the Grimsey bar stool features a vinyl seat and back that are easy to maintain, ensuring it performs beautifully in high-traffic environments. Ideal for hospitality and commercial settings, this stool delivers a perfect balance of style and functionality.