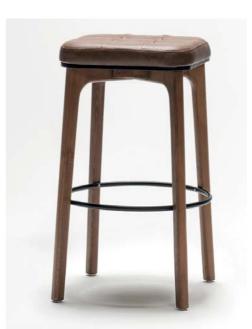

### Sao Vicente Bar Stool

The Sao Vicente bar stool stands out with its robust wood frame, complemented by sleek metal details on the legs that add a touch of sophistication. Its strong construction ensures durability, making it a reliable choice for high-traffic hospitality spaces. The rich blend of materials creates an elegant and luxurious aesthetic that elevates any setting. With customizable options for the backrest, including wood, vinyl, or cushioned designs, the Sao Vicente bar stool offers versatility to suit various styles and preferences. Its combination of strength, comfort, and refined details makes it a perfect fit for upscale dining and bar areas.