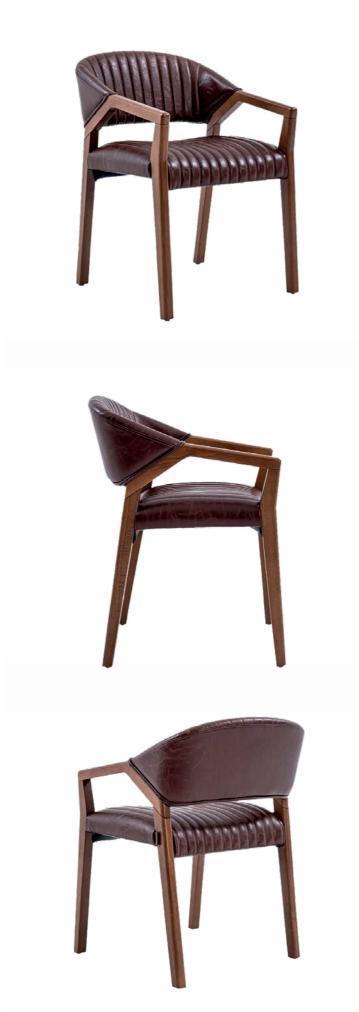

#### crocus

The Grimsey chair blends timeless elegance with modern sophistication, making it an ideal choice for fine dining establishments and luxury cafes. Its graceful silhouette merges classic lines with contemporary details, creating a versatile design that enhances upscale interiors.

Imagine the Grimsey chair in a refined dining space or chic café, its understated luxury adding charm to the setting. Designed for comfort and durability, it invites guests to relax and enjoy every moment, perfectly complementing the ambiance.

Crafted with meticulous attention to detail, the Grimsey chair transforms seating into a statement of style. Whether you're designing an intimate dining nook or a grand culinary experience, it is the perfect addition to elevate any atmosphere.