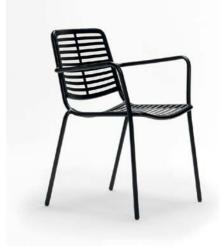

#### Borneo

The Borneo chair combines sleek modern aesthetics with exceptional durability, making it a perfect choice for fine dining areas and sophisticated spaces. Its elegant design features clean lines and a robust structure, ensuring both style and strength.

Crafted with meticulous attention to detail, the Borneo chair offers customizable options for added versatility, seamlessly adapting to a variety of interior styles. Ideal for luxury restaurants and upscale cafés, it delivers a harmonious blend of functionality and refined elegance, embodying a design that stands the test of time.