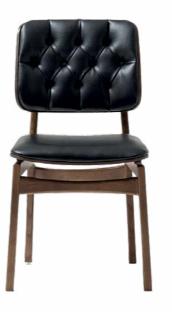

#### crocus

The Grimsey chair blends timeless elegance with modern sophistication, making it an ideal choice for fine dining establishments and luxury cafes. Its graceful silhouette merges classic lines with contemporary details, creating a versatile design that enhances upscale interiors.

Imagine the Grimsey chair in a refined dining space or chic café, its understated luxury adding charm to the setting. Designed for comfort and durability, it invites guests to relax and enjoy every moment, perfectly complementing the ambiance.

Crafted with meticulous attention to detail, the Grimsey chair transforms seating into a statement of style. Whether you're designing an intimate dining nook or a grand culinary experience, it is the perfect addition to elevate any atmosphere.