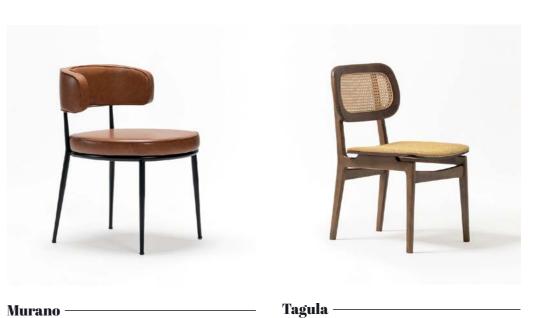

Plus ———



Maddalena Upholstered ————



Maddalena —



Normanby \_\_\_\_



Nosy —



Karm —

26

#### crocus

The Marajo chair celebrates modern design with sleek aesthetics and unmatched comfort. Its striped Upholstered adds texture and visual intrigue, elevating dining and lounge spaces with subtle sophistication. Designed for both form and function, the Marajo offers an inviting seat that blends comfort with style.

Perfect for contemporary restaurants or stylish cafés, its clean lines and refined details harmonize effortlessly with upscale interiors. With sturdy construction and thoughtful design, the Marajo chair combines elegance, durability, and practicality, making it an ideal choice for hospitality spaces with a modern flair.























Banda







Sardinia -









30 www.crocuscontract.com

## Groote

The Groote chair embodies contemporary elegance, featuring an oval design that blends modern sophistication with enduring charm. Its combination of soft fabric and rich wood creates a stylish, balanced aesthetic, perfect for elevating any space.

Showcasing a perfect fusion of form and function, the Groote chair offers a sleek, modern look while maintaining lasting durability. Its versatile design adapts seamlessly to contemporary dining areas and upscale cafés, making it a standout piece for refined interiors.











32

www.crocuscontract.com



33







Vent Upholstered —



Meighen —



Rennell Upholstered \_\_\_\_\_



Rossel \_



Amorgos Uphostery -



Lewis —



Yasawa ————



Rat —



gen —————



Rupat —



Saba -



Redonda —



Ind