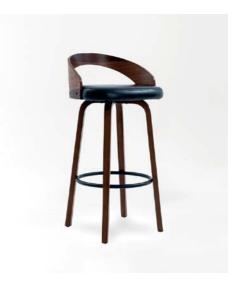

#### Labuan Bar Stool

The Moorea bar stool combines classic charm with a fresh, modern twist. Featuring a smooth vinyl seat and a beautifully crafted wooden back, it exudes timeless elegance while offering a unique, contemporary edge upon closer inspection. Its refined design makes it a versatile choice for both traditional and modern spaces.

The Labuan bar stool features a sleek aluminum frame and back, bringing a modern and minimalist touch to outdoor spaces. Its lightweight yet durable design ensures lasting performance in various weather conditions, while its distinctive style sets it apart as a standout piece for patios, terraces, and open-air dining areas.

For added comfort, the Labuan includes a removable cushioned seat, making it both practical and versatile. Its ergonomic design offers exceptional seating comfort, combining functionality with a unique aesthetic. Perfect for outdoor hospitality settings, the Labuan bar stool delivers contemporary elegance with everyday practicality.