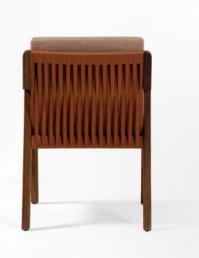

#### Aegina

The Aegina Chair combines sleek, modern design with exceptional durability, making it a perfect choice for contemporary spaces. Crafted to withstand the demands of busy environments, this chair offers both style and substance. Its clean lines and minimalist aesthetic make it a versatile piece, adaptable to various interior styles while maintaining a fresh, on-trend look. Whether in a bustling café or an elegant restaurant, the Aegina Chair brings comfort and sophistication, all while standing the test of time.