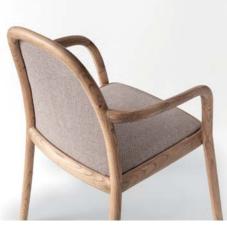

#### Aegina

The Aegina Chair combines sleek, modern design with exceptional durability, making it a perfect choice for contemporary spaces. Crafted to withstand the demands of busy environments, this chair offers both style and substance. Its clean lines and minimalist aesthetic make it a versatile piece, adaptable to various interior styles while maintaining a fresh, on-trend look. Whether in a bustling café or an elegant restaurant, the Aegina Chair brings comfort and sophistication, all while standing the test of time.