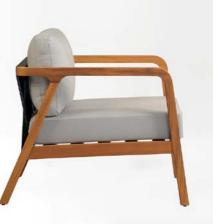

### Crozet Lounge Chair

The Crozet lounge chair offers a contemporary design that seamlessly blends into both special spaces and everyday settings. Its sleek lines and modern aesthetic make it a standout piece in any interior. Built with quality craftsmanship, this chair ensures lasting comfort and durability. With versatile style and design, the Crozet lounge chair can adapt to a wide range of spaces, from luxurious lounges to more casual environments. Whether used in a hotel lobby or a cozy reading nook, its refined design adds a touch of elegance and sophistication to any room.