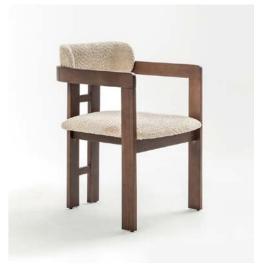

#### Barvalento

The Barvalento indoor chair merges strength with elegance, perfect for hospitality spaces. A sturdy structure complements its sleek design, with leather wrapped arms and a soft fabric seat and backrest. Customizable in leather, fabric, or vinyl, it suits upscale lounges and bustling dining rooms alike. Crafted for durability, Barvalento delivers modern style and lasting comfort.