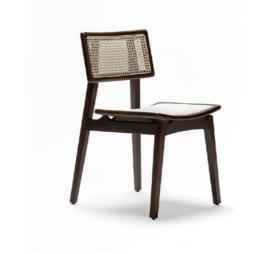

#### Barvalento

The Barvalento indoor chair merges strength with elegance, perfect for hospitality spaces. A sturdy structure complements its sleek design, with leather wrapped arms and a soft fabric seat and backrest. Customizable in leather, fabric, or vinyl, it suits upscale lounges and bustling dining rooms alike. Crafted for durability, Barvalento delivers modern style and lasting comfort.

Vestmanna —

Ferro

Corvo -

Comino

Hokkaido —

Devon —

Espiritu Santo ————

Bimini Plus —