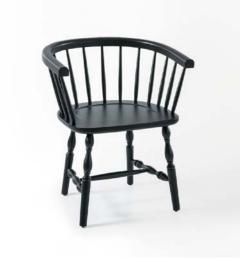

#### Barvalento

The Barvalento indoor chair merges strength with elegance, perfect for hospitality spaces. A sturdy structure complements its sleek design, with leather wrapped arms and a soft fabric seat and backrest. Customizable in leather, fabric, or vinyl, it suits upscale lounges and bustling dining rooms alike. Crafted for durability, Barvalento delivers modern style and lasting comfort.