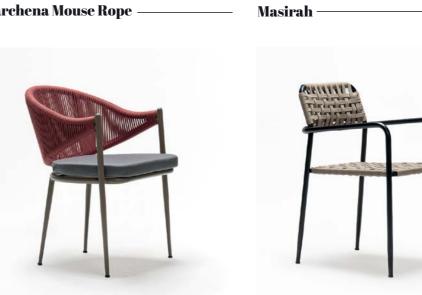

any space.



















Bengkalis







Buru Knit —



Caldey



Ceram —



Arafu ————



Dirk Hartog ——

#### Elba



The Elba chair showcases a modern and unique design, perfect for enhancing outdoor spaces with style and comfort. Its aluminum frame provides exceptional durability, while the intricately woven ropes create a distinctive and visually striking look.

Designed with both aesthetics and functionality in mind, the Elba chair offers outstanding comfort and resilience, making it ideal for patios, terraces, and open-air dining areas. Meticulously crafted to stand out, it blends contemporary elegance with practicality, ensuring a lasting impression in any outdoor setting.























Gibraltar -

Hispaniola

**52** 





Foula -

Hinn

Lamu









Sanibel -





Rhum —



North Uist -

53 www.crocuscontract.com www.crocuscontract.com

Palmyra -

#### Wales



The Jura outdoor chair combines modern design with outstanding comfort, making it a perfect addition to patios and outdoor spaces. Its durable frame is complemented by intricately woven ropes, creating a unique and stylish aesthetic that stands out in any setting.

Designed to offer both resilience and relaxation, the Jura chair is crafted to withstand outdoor conditions while providing a comfortable seating experience. Ideal for terraces, gardens, or open-air dining, it brings together contemporary elegance and lasting functionality.



The Wales outdoor chair combines refined elegance with exceptional comfort, making it perfect for fine dining patios and upscale outdoor spaces. Its sturdy