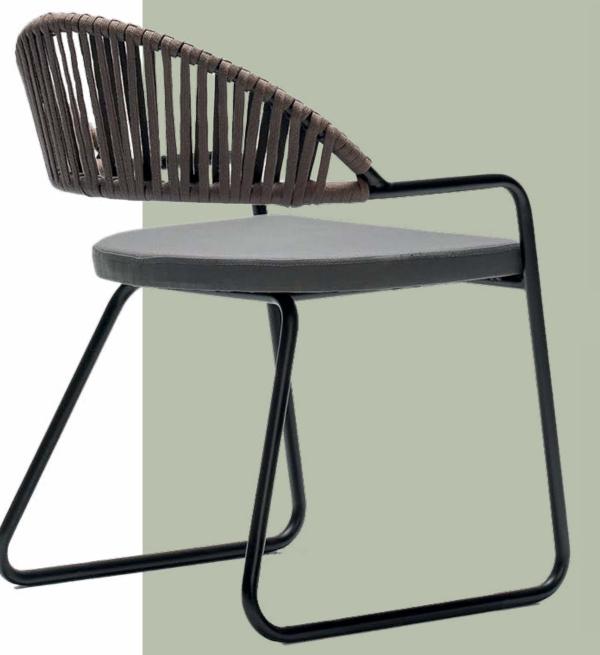

#### Nukunonu

The Nukunonu Chair features a modern design enhanced by its stylish cross-rope detailing, adding a unique and contemporary touch. Built for outdoor use, it offers customizable options for rope and fabric colors, allowing seamless integration into various design themes. Durable yet elegant, the Nukunonu is perfect for fine dining patio areas, making it an excellent choice for upscale restaurants seeking both comfort and style.