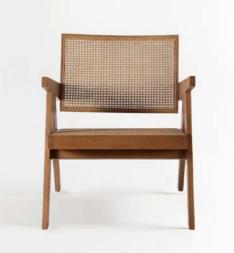

The Misima lounge chair combines the natural beauty of wicker with customizable options to create a versatile seating solution for any commercial space. Its strong, durable frame is complemented by optional pillows and upholstery, offering additional comfort and personalization. Available in a range of colors and sizes, the Misima chair can be tailored to suit your unique needs. With the ability to customize further, this chair adapts to any style, making it a perfect choice for upscale lounges, hotel lobbies, or modern cafes.