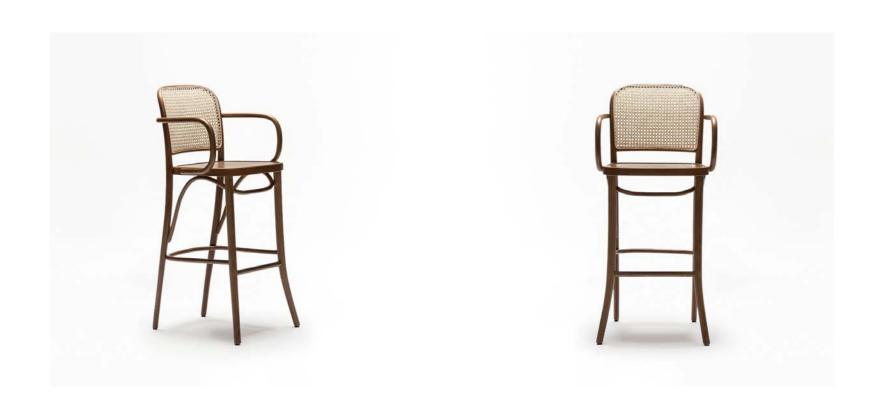

Gran Canaria —————

Wrangel Bar Stool —

Laut Bar Stool —

Leros Bar Stool —

Brava Bar Stool —

Hatia Bar Stool —

Hokkaido Bar Stool —————

Tasmania Bar Stool ——————

Tarakan ————

Linosa Bar Stool —————

Marion —

Jura Bar Stool -

Ternate Bar Stool —

Kodiak

Pitcairn Bar Stool —

Torcello Bar Stool —————