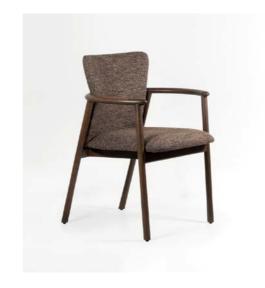

Brac \_

Kanton –

Koror –

Misima Plus Upholstered ———

The Kastellorizo chair embodies contemporary elegance, designed to enhance luxury dining rooms and refined hotel spaces. With sleek lines and a modern silhouette, it exudes sophistication, seamlessly complementing highend interiors. Its impeccable craftsmanship and carefully selected materials ensure both style and durability, meeting the demands of discerning hospitality environments.

Imagine the Kastellorizo gracing an opulent dining room or serene hotel lounge, its design balancing comfort with artistry. Bold yet understated, this chair transforms spaces into destinations of luxury, whether hosting intimate dinners or grand celebrations. It's more than seating—it's a statement of timeless refinement.