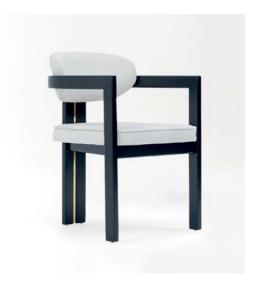

#### Barvalento

The Barvalento indoor chair merges strength with elegance, perfect for hospitality spaces. A sturdy structure complements its sleek design, with leather wrapped arms and a soft fabric seat and backrest. Customizable in leather, fabric, or vinyl, it suits upscale lounges and bustling dining rooms alike. Crafted for durability, Barvalento delivers modern style and lasting comfort.