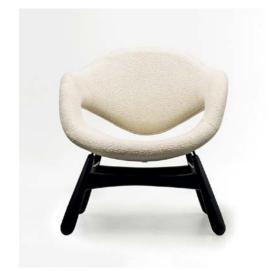

### Nova Scotia Lounge Chair

### Misima Lounge Chair

The Nova Scotia lounge chair combines comfort with refined style, making it a perfect fit for commercial spaces. Its inviting seat and ergonomic structure provide lasting comfort, while the sleek, sophisticated design elevates the ambiance of any setting. Ideal for hotel lounges, lobbies, or upscale cafes, the Nova Scotia chair offers both style and functionality. A versatile addition to any commercial space, it enhances the atmosphere with its perfect balance of comfort and modern elegance.