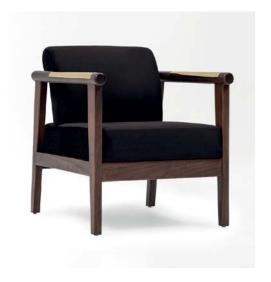

### Babar

The Babar lounge chair blends robust design with exceptional comfort, making it an ideal choice for hotel lobbies, restaurant entrances, and other welcoming spaces. Its strong structure ensures lasting durability, while its sleek silhouette adds a touch of sophistication to any setting.

With customizable options, including vinyl or cushioned upholstery in a variety of colors, the Babar lounge chair adapts effortlessly to different interiors. Perfect for combining practicality and elegance, it creates an inviting atmosphere while offering unmatched comfort and style.