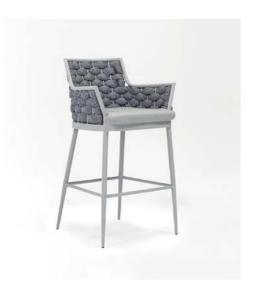

ands out in any setting, making it ideal for hospitality and commercial environments where style meets functionality.



The Labuan bar stool features a sleek aluminum frame and back, bringing a modern and minimalist touch to outdoor spaces. Its lightweight yet durable design ensures lasting performance in various weather conditions, while its distinctive style sets it apart as a standout piece for patios, terraces, and open-air dining areas.

For added comfort, the Labuan includes a removable cushioned seat, making it both practical and versatile. Its ergonomic design offers exceptional seating comfort, combining functionality with a unique aesthetic. Perfect for outdoor hospitality settings, the Labuan bar stool delivers contemporary elegance with everyday practicality.



















Caldey Bar Stool —



Staffa Bar Stool —



Oland ————



Pelagie Bar Stool—



Alboran Bar Stool



Faial —————



Vostok —



Misima Bar Stool –



Desirade Upholstered Bar Stool —



Abaiang Bar Stool—



**Bell Bar Stool** 



**Chiloe Bar Stool** 



Cos Bar Stool ——



Buru Knit Bar Stool —



Rennel Bar Stool—



Lewis Bar Stool —



Camprepa Upholstered —

### Sao Vicente Bar Stool

The Sao Vicente bar stool stands out with its robust wood frame, complemented by sleek metal details on the legs that add a touch of sophistication. Its strong construction ensures durability, making it a reliable choice for high-traffic hospitality spaces. The rich blend of materials creates an elegant and luxurious aesthetic that elevates any setting. With customizable options for the backrest, incl