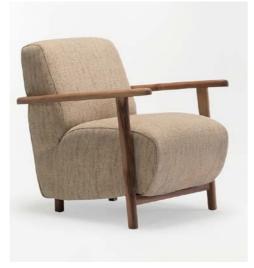

#### Aegina

The Aegina Chair combines sleek, modern design with exceptional durability, making it a perfect choice for contemporary spaces. Crafted to withstand the demands of busy environments, this chair offers both style and substance. Its clean lines and minimalist aesthetic make it a versatile piece, adaptable to various interior styles while maintaining a fresh, on-trend look. Whether in a bustling café or an elegant restaurant, the Aegina Chair brings comfort and sophistication, all while standing the test of time.