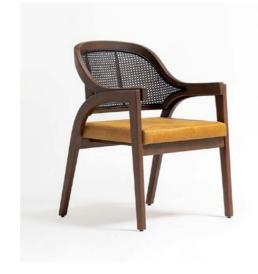

#### crocus

The Grimsey chair blends timeless elegance with modern sophistication, making it an ideal choice for fine dining establishments and luxury cafes. Its graceful silhouette merges classic lines with contemporary details, creating a versatile design that enhances upscale interiors.

Imagine the Grimsey chair in a refined dining space or chic café, its understated luxury adding charm to the setting. Designed for comfort and durability, it invites guests to relax and enjoy every moment, perfectly complementing the ambiance.

Crafted with meticulous attention to detail, the Grimsey chair transforms seating into a statement of style. Whether you're designing an intimate dining nook or a grand culinary experience, it is the perfect addition to elevate any atmosphere.