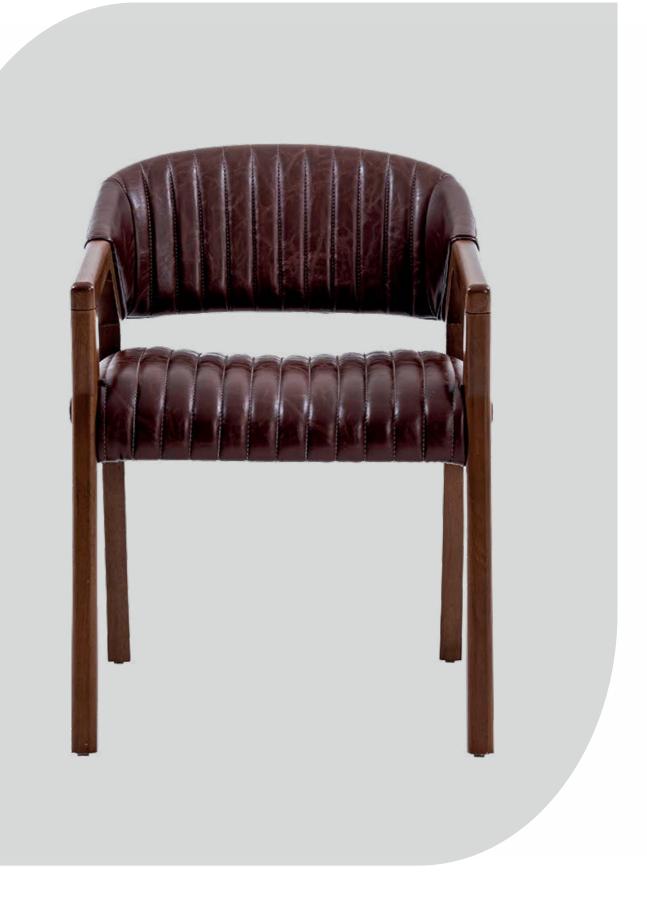

#### crocus

The Marajo chair celebrates modern design with sleek aesthetics and unmatched comfort. Its striped Upholstered adds texture and visual intrigue, elevating dining and lounge spaces with subtle sophistication. Designed for both form and function, the Marajo offers an inviting seat that blends comfort with style.

Perfect for contemporary restaurants or stylish cafés, its clean lines and refined details harmonize effortlessly with upscale interiors. With sturdy construction and thoughtful design, the Marajo chair combines elegance, durability, and practicality, making it an ideal choice for hospitality spaces with a modern flair.