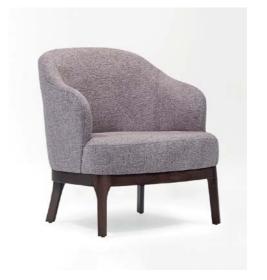

### Nova Scotia Lounge Chair

### Misima Lounge Chair

The Nova Scotia lounge chair combines comfort with refined style, making it a perfect fit for commercial spaces. Its inviting seat and ergonomic structure provide lasting comfort, while the sleek, sophisticated design elevates the ambiance of any setting. Ideal for hotel lounges, lobbies, or upscale cafes, the Nova Scotia chair offers both style and functionality. A versatile addition to any commercial space, it enhances the atmosphere with its perfect balance of comfort and modern elegance.