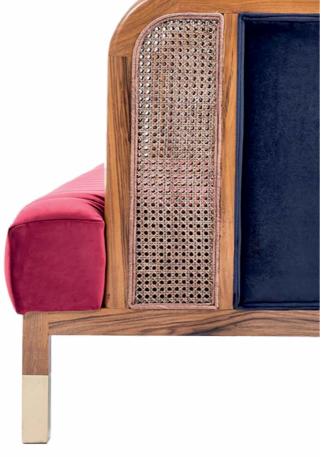

### Roosevelt Sofa

The Roosevelt Sofa is a striking blend of modern design and timeless craftsmanship. Uniting wicker, metal, and wood, this unique piece exudes sophistication and contemporary charm. Perfect for creating a bold statement, its innovative design and premium materials make it a standout choice for restaurants, cafes, and hotel spaces looking to balance style with functionality.