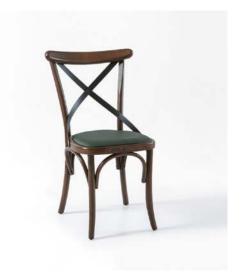

#### Aegina

The Aegina Chair combines sleek, modern design with exceptional durability, making it a perfect choice for contemporary spaces. Crafted to withstand the demands of busy environments, this chair offers both style and substance. Its clean lines and minimalist aesthetic make it a versatile piece, adaptable to various interior styles while maintaining a fresh, on-trend look. Whether in a bustling café or an elegant restaurant, the Aegina Chair brings comfort and sophistication, all while standing the test of time.