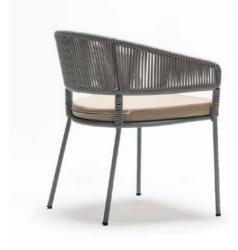

#### crocus

The Grimsey chair blends timeless elegance with modern sophistication, making it an ideal choice for fine dining establishments and luxury cafes. Its graceful silhouette merges classic lines with contemporary details, creating a versatile design that enhances upscale interiors.

Imagine the Grimsey chair in a refined dining space or chic café, its understated luxury adding charm to the setting. Designed for comfort and durability, it invites guests to relax and enjoy every moment, perfectly complementing the ambiance.

Crafted with meticulous attention to detail, the Grimsey chair transforms seating into a statement of style. Whether you're designing an intimate dining nook or a grand culinary experience, it is the perfect addition to elevate any atmosphere.