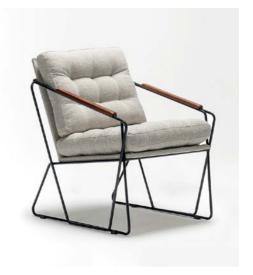

### Abemama

The Abemama lounge chair brings a unique blend of modern design and high end craftsmanship to your space. Its striking silhouette and impeccable quality make it a true statement piece. Designed to captivate, this chair is not just visually stunning but also built for comfort and durability. The Abemama is perfect for those who appreciate contemporary elegance with an edge, effortlessly elevating both residential and commercial interiors. An eye-catching addition to any setting, it promises to leave a lasting impression while offering luxurious relaxation.