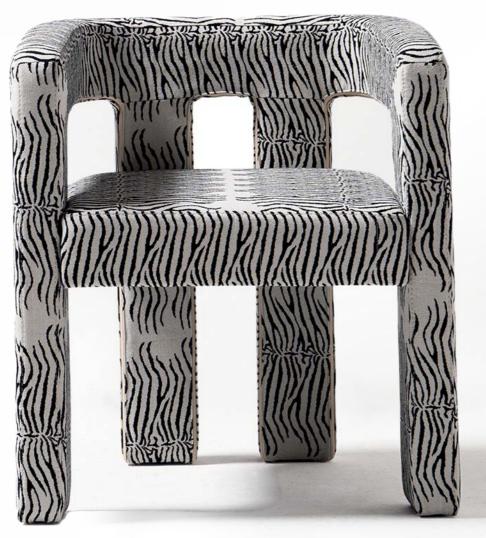

### Abemama

The Abemama lounge chair brings a unique blend of modern design and high end craftsmanship to your space. Its striking silhouette and impeccable quality make it a true statement piece. Designed to captivate, this chair is not just visually stunning but also built for comfort and durability. The Abemama is perfect for those who appreciate contemporary elegance with an edge, effortlessly elevating both residential and commercial interiors. An eye-catching addition to any setting, it promises to leave a lasting impression while offering luxurious relaxation.