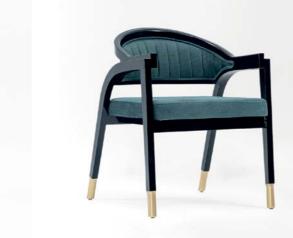

#### Barvalento

The Barvalento indoor chair merges strength with elegance, perfect for hospitality spaces. A sturdy structure complements its sleek design, with leather wrapped arms and a soft fabric seat and backrest. Customizable in leather, fabric, or vinyl, it suits upscale lounges and bustling dining rooms alike. Crafted for durability, Barvalento delivers modern style and lasting comfort.