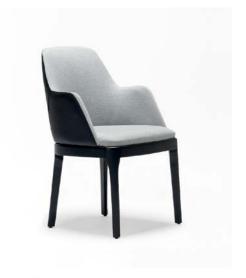

#### Aegina

The Aegina Chair combines sleek, modern design with exceptional durability, making it a perfect choice for contemporary spaces. Crafted to withstand the demands of busy environments, this chair offers both style and substance. Its clean lines and minimalist aesthetic make it a versatile piece, adaptable to various interior styles while maintaining a fresh, on-trend look. Whether in a bustling café or an elegant restaurant, the Aegina Chair brings comfort and sophistication, all while standing the test of time.