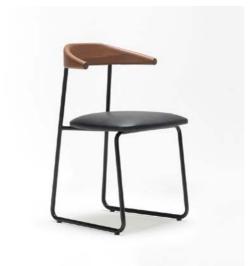

#### crocus

The Grimsey chair blends timeless elegance with modern sophistication, making it an ideal choice for fine dining establishments and luxury cafes. Its graceful silhouette merges classic lines with contemporary details, creating a versatile design that enhances upscale interiors.

Imagine the Grimsey chair in a refined dining space or chic café, its understated luxury adding charm to the setting. Designed for comfort and durability, it invites guests to relax and enjoy every moment, perfectly complementing the ambiance.

Crafted with meticulous attention to detail, the Grimsey chair transforms seating into a statement of style. Whether you're designing an intimate dining nook or a grand culinary experience, it is the perfect addition to elevate any atmosphere.