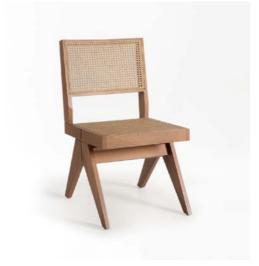

#### crocus

The Marajo chair celebrates modern design with sleek aesthetics and unmatched comfort. Its striped Upholstered adds texture and visual intrigue, elevating dining and lounge spaces with subtle sophistication. Designed for both form and function, the Marajo offers an inviting seat that blends comfort with style.

Perfect for contemporary restaurants or stylish cafés, its clean lines and refined details harmonize effortlessly with upscale interiors. With sturdy construction and thoughtful design, the Marajo chair combines elegance, durability, and practicality, making it an ideal choice for hospitality spaces with a modern flair.