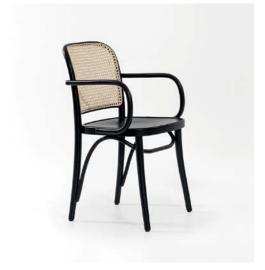

#### crocus

The Grimsey chair blends timeless elegance with modern sophistication, making it an ideal choice for fine dining establishments and luxury cafes. Its graceful silhouette merges classic lines with contemporary details, creating a versatile design that enhances upscale interiors.

Imagine the Grimsey chair in a refined dining space or chic café, its understated luxury adding charm to the setting. Designed for comfort and durability, it invites guests to relax and enjoy every moment, perfectly complementing the ambiance.

Crafted with meticulous attention to detail, the Grimsey chair transforms seating into a statement of style. Whether you're designing an intimate dining nook or a grand culinary experience, it is the perfect addition to elevate any atmosphere.