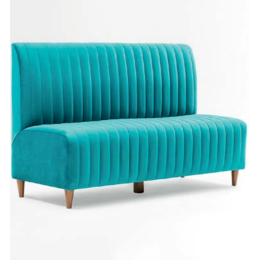

### **Chester Sofa**

Classic elegance meets luxurious comfort with our Chester Sofa. Featuring deep button tufted upholstery, rolled arms, and a timeless silhouette, this sofa is perfect for adding sophistication to any space. Built with premium materials for durability and style, it's an ideal choice for creating a refined atmosphere in restaurants, cafes, or hotel lounges.