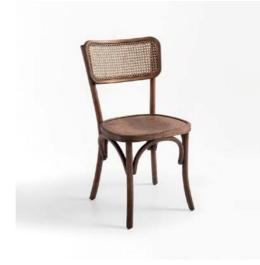

#### crocus

The Grimsey chair blends timeless elegance with modern sophistication, making it an ideal choice for fine dining establishments and luxury cafes. Its graceful silhouette merges classic lines with contemporary details, creating a versatile design that enhances upscale interiors.

Imagine the Grimsey chair in a refined dining space or chic café, its understated luxury adding charm to the setting. Designed for comfort and durability, it invites guests to relax and enjoy every moment, perfectly complementing the ambiance.

Crafted with meticulous attention to detail, the Grimsey chair transforms seating into a statement of style. Whether you're designing an intimate dining nook or a grand culinary experience, it is the perfect addition to elevate any atmosphere.