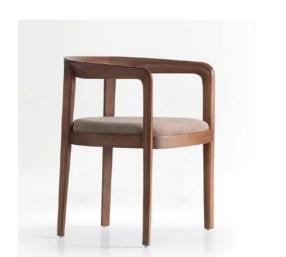

#### Aegina

The Aegina Chair combines sleek, modern design with exceptional durability, making it a perfect choice for contemporary spaces. Crafted to withstand the demands of busy environments, this chair offers both style and substance. Its clean lines and minimalist aesthetic make it a versatile piece, adaptable to various interior styles while maintaining a fresh, on-trend look. Whether in a bustling café or an elegant restaurant, the Aegina Chair brings comfort and sophistication, all while standing the test of time.