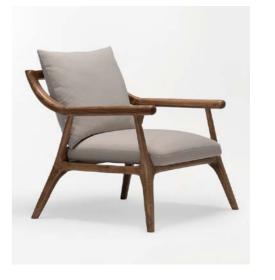

### Misima Lounge Chair

The Nova Scotia lounge chair combines comfort with refined style, making it a perfect fit for commercial spaces. Its inviting seat and ergonomic structure provide lasting comfort, while the sleek, sophisticated design elevates the ambiance of any setting. Ideal for hotel lounges, lobbies, or upscale cafes, the Nova Scotia chair offers both style and functionality. A versatile addition to any commercial space, it enhances the atmosphere with its perfect balance of comfort and modern elegance.

The Misima lounge chair combines the natural beauty of wicker with customizable options to create a versatile seating solution for any commercial space. Its strong, durable frame is complemented by optional pillows and upholstery, offering additional comfort and personalization. Available in a range of colors and sizes, the Misima chair can be tailored to suit your unique needs. With the ability to customize further, this chair adapts to any style, making it a perfect choice for upscale lounges, hotel lobbies, or modern cafes.