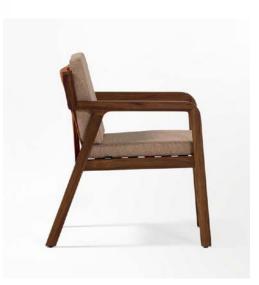

#### Aegina

The Aegina Chair combines sleek, modern design with exceptional durability, making it a perfect choice for contemporary spaces. Crafted to withstand the demands of busy environments, this chair offers both style and substance. Its clean lines and minimalist aesthetic make it a versatile piece, adaptable to various interior styles while maintaining a fresh, on-trend look. Whether in a bustling café or an elegant restaurant, the Aegina Chair brings comfort and sophistication, all while standing the test of time.