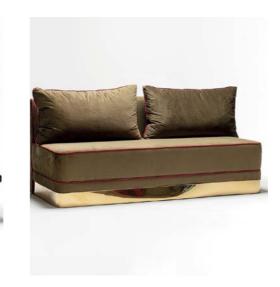

### Roosevelt Sofa

The Roosevelt Sofa is a striking blend of modern design and timeless craftsmanship. Uniting wicker, metal, and wood, this unique piece exudes sophistication and contemporary charm. Perfect for creating a bold statement, its innovative design and premium materials make it a standout choice for restaurants, cafes, and hotel spaces looking to balance style with functionality.