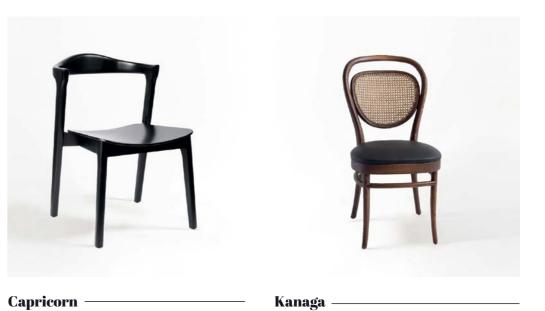

#### crocus

The Grimsey chair blends timeless elegance with modern sophistication, making it an ideal choice for fine dining establishments and luxury cafes. Its graceful silhouette merges classic lines with contemporary details, creating a versatile design that enhances upscale interiors.

Imagine the Grimsey chair in a refined dining space or chic café, its understated luxury adding charm to the setting. Designed for comfort and durability, it invites guests to relax and enjoy every moment, perfectly complementing the ambiance.

Crafted with meticulous attention to detail, the Grimsey chair transforms seating into a statement of style. Whether you're designing an intimate dining nook or a grand culinary experience, it is the perfect addition to elevate any atmosphere.





















Misima Plus —



Sagar —





Thasos







Barra \_\_\_\_

**Bathurst** 

Kolguyev -

Kosrae -

22

Brac \_

Kanton –

Koror –

Misima Plus Upholstered ———



The Kastellorizo chair embodies contemporary elegance, designed to enhance luxury dining rooms and refined hotel spaces. With sleek lines and a modern silhouette, it exudes sophistication, seamlessly complementing highend interiors. Its impeccable craftsmanship and carefully selected materials ensure both style and durability, meeting the demands of discerning hospitality environments.

Imagine the Kastellorizo gracing an opulent dining room or serene hotel lounge, its design balancing comfort with artistry. Bold yet understated, this chair transforms spaces into destinations of luxury, whether hosting intimate dinners or