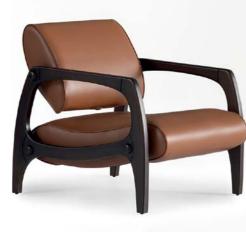

#### Barvalento

The Barvalento indoor chair merges strength with elegance, perfect for hospitality spaces. A sturdy structure complements its sleek design, with leather wrapped arms and a soft fabric seat and backrest. Customizable in leather, fabric, or vinyl, it suits upscale lounges and bustling dining rooms alike. Crafted for durability, Barvalento delivers modern style and lasting comfort.

Vestmanna —

Ferro

Corvo -

Comino

Hokkaido —

Devon —

Espiritu Santo ————

Bimini Plus —