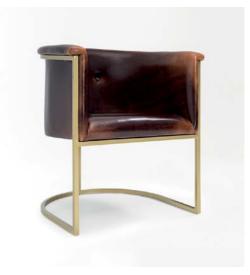

#### crocus

The Grimsey chair blends timeless elegance with modern sophistication, making it an ideal choice for fine dining establishments and luxury cafes. Its graceful silhouette merges classic lines with contemporary details, creating a versatile design that enhances upscale interiors.

Imagine the Grimsey chair in a refined dining space or chic café, its understated luxury adding charm to the setting. Designed for comfort and durability, it invites guests to relax and enjoy every moment, perfectly complementing the ambiance.

Crafted with meticulous attention to detail, the Grimsey chair transforms seating into a statement of style. Whether you're designing an intimate dining nook or a grand culinary experience, it is the perfect addition to elevate any atmosphere.