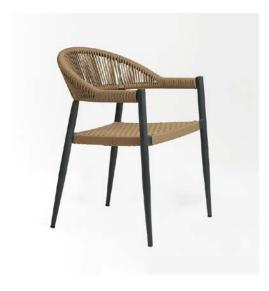

#### Barvalento

The Barvalento indoor chair merges strength with elegance, perfect for hospitality spaces. A sturdy structure complements its sleek design, with leather wrapped arms and a soft fabric seat and backrest. Customizable in leather, fabric, or vinyl, it suits upscale lounges and bustling dining rooms alike. Crafted for durability, Barvalento delivers modern style and lasting comfort.