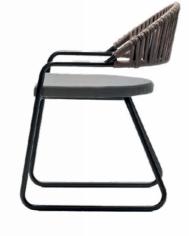

#### Nukunonu

The Nukunonu Chair features a modern design enhanced by its stylish cross-rope detailing, adding a unique and contemporary touch. Built for outdoor use, it offers customizable options for rope and fabric colors, allowing seamless integration into various design themes. Durable yet elegant, the Nukunonu is perfect for fine dining patio areas, making it an excellent choice for upscale restaurants seeking both comfort and style.