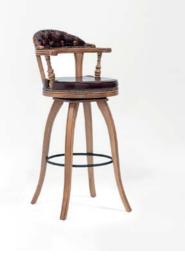

bar and dining spaces.

Crafted with a sturdy wood frame, the Anegade bar stool is built to last, providing exceptional durability for high-traffic areas. Its ergonomic design supports long seating sessions, making it perfect for hospitality and commercial use. This stylish and practical bar stool is a must-have for any sophisticated setting.



















Gran Canaria —————



Wrangel Bar Stool —



Laut Bar Stool —



Leros Bar Stool —



Brava Bar Stool —



Hatia Bar Stool —



Hokkaido Bar Stool —————



Tasmania Bar Stool ——————



Tarakan ————



Linosa Bar Stool —————



Marion —



Jura Bar Stool -



Ternate Bar Stool —



Kodiak



Pitcairn Bar Stool —



Torcello Bar Stool —————



Minorca Bar Stool —

#### Baffin



#### **Baffin Plus**



# Wrangel Bar Stool Swive









#### Moorea Bar Stool

#### Labuan Bar Stool



The Moorea bar stool combines classic charm with a fresh, modern twist. Featuring a smooth vinyl seat and a beautifully crafted wooden back, it exudes timeless elegance while offering a unique, contemporary edge upon closer inspection. Its refined design makes it a versatile choice for both traditional and modern spaces.

Built entirely from durable wood, the Moorea bar stool is designed for strength and longevity. Its comfortable seating and intricate craftsmanship ensure it stands out in any setting, making it ideal for hospitality and commercial environments where style meets functionality.



The Labuan bar stool features a sleek aluminum frame and back, bringing a modern and minimalist touch to outdoor spaces. Its lightweight yet dur