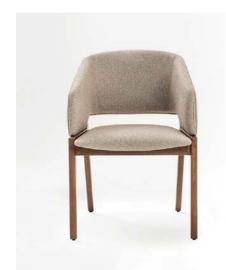

#### crocus

The Grimsey chair blends timeless elegance with modern sophistication, making it an ideal choice for fine dining establishments and luxury cafes. Its graceful silhouette merges classic lines with contemporary details, creating a versatile design that enhances upscale interiors.

Imagine the Grimsey chair in a refined dining space or chic café, its understated luxury adding charm to the setting. Designed for comfort and durability, it invites guests to relax and enjoy every moment, perfectly complementing the ambiance.

Crafted with meticulous attention to detail, the Grimsey chair transforms seating into a statement of style. Whether you're designing an intimate dining nook or a grand culinary experience, it is the perfect addition to elevate any atmosphere.