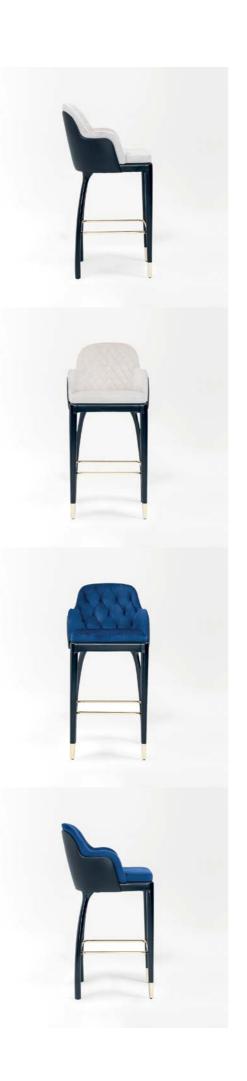

#### **Grimsey Bar Stool**

The Grimsey bar stool effortlessly merges modern aesthetics with classic charm, making it a standout addition to any bar or dining space. Its sleek design, featuring a sturdy wood frame, brings timeless elegance, while the clean lines add a touch of contemporary sophistication.

Crafted for both comfort and durability, the Grimsey bar stool features a vinyl seat and back that are easy to maintain, ensuring it performs beautifully in high-traffic environments. Ideal for hospitality and commercial settings, this stool delivers a perfect balance of style and functionality.