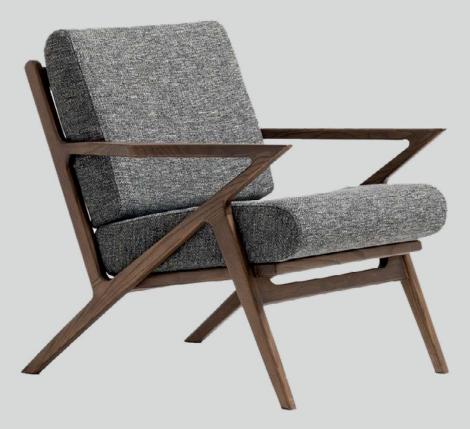

### Crozet Lounge Chair

The Crozet lounge chair offers a contemporary design that seamlessly blends into both special spaces and everyday settings. Its sleek lines and modern aesthetic make it a standout piece in any interior. Built with quality craftsmanship, this chair ensures lasting comfort and durability. With versatile style and design, the Crozet lounge chair can adapt to a wide range of spaces, from luxurious lounges to more casual environments. Whether used in a hotel lobby or a cozy reading nook, its refined design adds a touch of elegance and sophistication to any room.