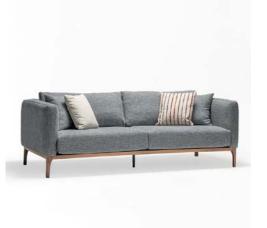

### Roosevelt Sofa

The Roosevelt Sofa is a striking blend of modern design and timeless craftsmanship. Uniting wicker, metal, and wood, this unique piece exudes sophistication and contemporary charm. Perfect for creating a bold statement, its innovative design and premium materials make it a standout choice for restaurants, cafes, and hotel spaces looking to balance style with functionality.