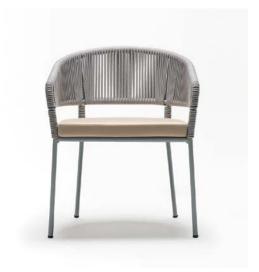

#### crocus

The Grimsey chair blends timeless elegance with modern sophistication, making it an ideal choice for fine dining establishments and luxury cafes. Its graceful silhouette merges classic lines with contemporary details, creating a versatile design that enhances upscale interiors.

Imagine the Grimsey chair in a refined dining space or chic café, its understated luxury adding charm to the setting. Designed for comfort and durability, it invites guests to relax and enjoy every moment, perfectly complementing the ambiance.

Crafted with meticulous attention to detail, the Grimsey chair transforms seating into a statement of style. Whether you're designing an intimate dining nook or a grand culinary experience, it is the perfect addition to elevate any atmosphere.