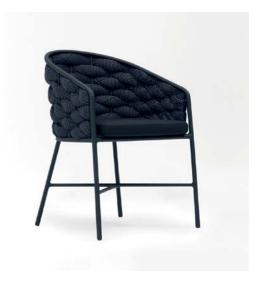

#### Barvalento

The Barvalento indoor chair merges strength with elegance, perfect for hospitality spaces. A sturdy structure complements its sleek design, with leather wrapped arms and a soft fabric seat and backrest. Customizable in leather, fabric, or vinyl, it suits upscale lounges and bustling dining rooms alike. Crafted for durability, Barvalento delivers modern style and lasting comfort.