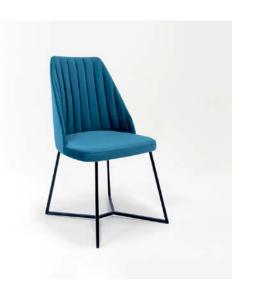

#### Aegina

The Aegina Chair combines sleek, modern design with exceptional durability, making it a perfect choice for contemporary spaces. Crafted to withstand the demands of busy environments, this chair offers both style and substance. Its clean lines and minimalist aesthetic make it a versatile piece, adaptable to various interior styles while maintaining a fresh, on-trend look. Whether in a bustling café or an elegant restaurant, the Aegina Chair brings comfort and sophistication, all while standing the test of time.