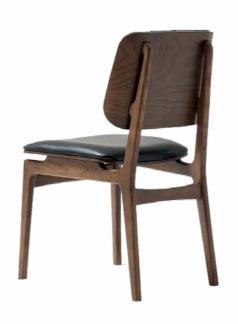

#### Aegina

The Aegina Chair combines sleek, modern design with exceptional durability, making it a perfect choice for contemporary spaces. Crafted to withstand the demands of busy environments, this chair offers both style and substance. Its clean lines and minimalist aesthetic make it a versatile piece, adaptable to various interior styles while maintaining a fresh, on-trend look. Whether in a bustling café or an elegant restaurant, the Aegina Chair brings comfort and sophistication, all while standing the test of time.