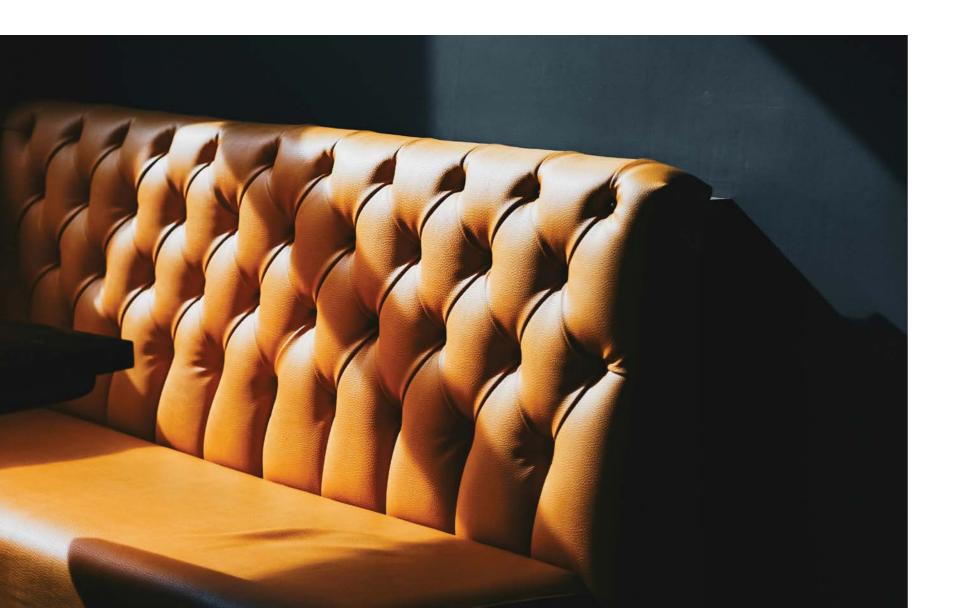

### **Chester Sofa**

Classic elegance meets luxurious comfort with our Chester Sofa. Featuring deep button tufted upholstery, rolled arms, and a timeless silhouette, this sofa is perfect for adding sophistication to any space. Built with premium materials for durability and style, it's an ideal choice for creating a refined atmosphere in restaurants, cafes, or hotel lounges.