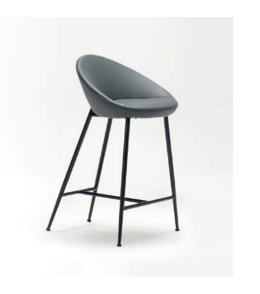

ience. The sleek contours and thoughtful details make it an excellent choice for contemporary bar and dining spaces.

Crafted with a sturdy wood frame, the Anegade bar stool is built to last, providing exceptional durability for high-traffic areas. Its ergonomic design supports long seating sessions, making it perfect for hospitality and commercial use. This stylish and practical bar stool is a must-have for any sophisticated setting.



















Gran Canaria —————



Wrangel Bar Stool —



Laut Bar Stool —



Leros Bar Stool —



Brava Bar Stool —



Hatia Bar Stool —



Hokkaido Bar Stool —————



Tasmania Bar Stool ——————



Tarakan ————



Linosa Bar Stool —————



Marion —



Jura Bar Stool -



Ternate Bar Stool —



Kodiak



Pitcairn Bar Stool —



Torcello Bar Stool —————



Minorca Bar Stool —

#### Baffin



#### **Baffin Plus**



# Wrangel Bar Stool Swive









#### Moorea Bar Stool

#### Labuan Bar Stool



The Moorea bar stool combines classic charm with a fresh, modern twist. Featuring a smooth vinyl seat and a beautifully crafted wooden back, it exudes timeless elegance while offering a unique, contemporary edge upon closer inspection. Its refined design makes it a versatile choice for both traditional and modern spaces.

Built entirely from durable wood, the Moorea bar stool is designed for strength and longevity. Its comfortable seating and intricate craftsmanship ensure it stands out in any setting, making it ideal for hospitality and commercial environments where style meets functionality.



The Labuan bar stool features a sleek aluminum fram