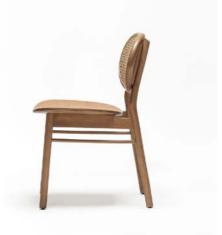

#### Aegina

The Aegina Chair combines sleek, modern design with exceptional durability, making it a perfect choice for contemporary spaces. Crafted to withstand the demands of busy environments, this chair offers both style and substance. Its clean lines and minimalist aesthetic make it a versatile piece, adaptable to various interior styles while maintaining a fresh, on-trend look. Whether in a bustling café or an elegant restaurant, the Aegina Chair brings comfort and sophistication, all while standing the test of time.