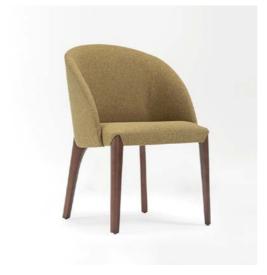

#### Barvalento

The Barvalento indoor chair merges strength with elegance, perfect for hospitality spaces. A sturdy structure complements its sleek design, with leather wrapped arms and a soft fabric seat and backrest. Customizable in leather, fabric, or vinyl, it suits upscale lounges and bustling dining rooms alike. Crafted for durability, Barvalento delivers modern style and lasting comfort.