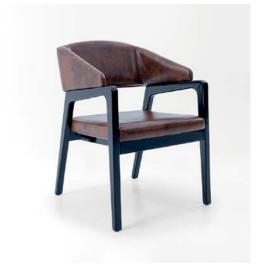

#### Barvalento

The Barvalento indoor chair merges strength with elegance, perfect for hospitality spaces. A sturdy structure complements its sleek design, with leather wrapped arms and a soft fabric seat and backrest. Customizable in leather, fabric, or vinyl, it suits upscale lounges and bustling dining rooms alike. Crafted for durability, Barvalento delivers modern style and lasting comfort.