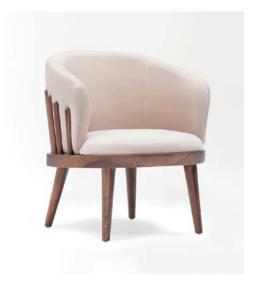

#### crocus

The Grimsey chair blends timeless elegance with modern sophistication, making it an ideal choice for fine dining establishments and luxury cafes. Its graceful silhouette merges classic lines with contemporary details, creating a versatile design that enhances upscale interiors.

Imagine the Grimsey chair in a refined dining space or chic café, its understated luxury adding charm to the setting. Designed for comfort and durability, it invites guests to relax and enjoy every moment, perfectly complementing the ambiance.

Crafted with meticulous attention to detail, the Grimsey chair transforms seating into a statement of style. Whether you're designing an intimate dining nook or a grand culinary experience, it is the perfect addition to elevate any atmosphere.