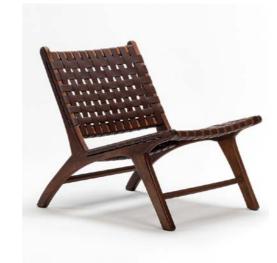

### IOUNGE CHAIRS

### Abemama

The Abemama lounge chair brings a unique blend of modern design and high end craftsmanship to your space. Its striking silhouette and impeccable quality make it a true statement piece. Designed to captivate, this chair is not just visually stunning but also built for comfort and durability. The Abemama is perfect for those who appreciate contemporary elegance with an edge, effortlessly elevating both residential and commercial interiors. An eye-catching addition to any setting, it promises to leave a lasting impression while offering luxurious relaxation.