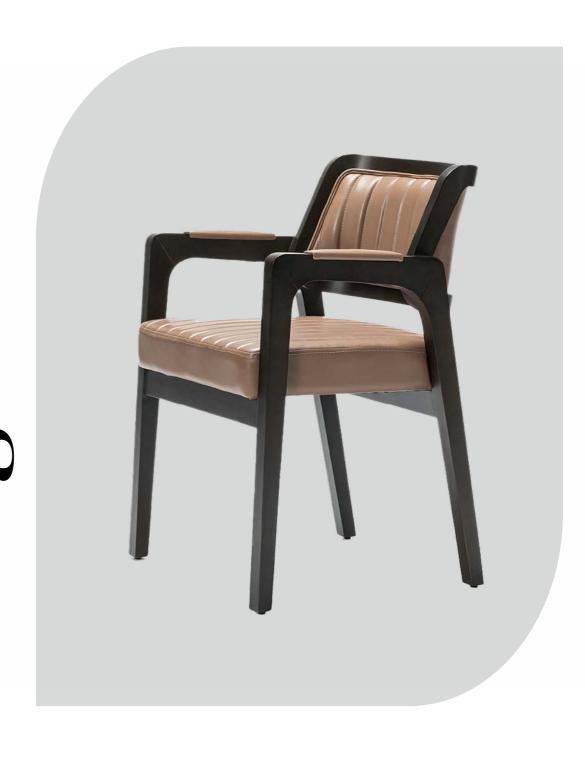

. With sturdy construction and thoughtful design, the Marajo chair combines elegance, durability, and practicality, making it an ideal choice for hospitality spaces with a modern flair.























Banda







Sardinia -









30 www.crocuscontract.com

## Groote

The Groote chair embodies contemporary elegance, featuring an oval design that blends modern sophistication with enduring charm. Its combination of soft fabric and rich wood creates a stylish, balanced aesthetic, perfect for elevating any space.

Showcasing a perfect fusion of form and function, the Groote chair offers a sleek, modern look while maintaining lasting durability. Its versatile design adapts seamlessly to contemporary dining areas and upscale cafés, making it a standout piece for refined interiors.











32

www.crocuscontract.com



33







Vent Upholstered —



Meighen —



Rennell Upholstered \_\_\_\_\_



Rossel \_



Amorgos Uphostery -



Lewis —



Yasawa ————



Rat —



gen —————



Rupat —



Saba -



Redonda —



Indies ———



Faylakah Upholstered –



Savo ——



Campobello —



Lewis Plus Upholstered —

#### **Padre**



The Padre chair showcases timeless craftsmanship, combining modern simplicity with enduring strength. Its sleek, Upholstered-free design highlights the natural beauty of its materials, while the woven wicker back adds texture and elegance. For added comfort, an optional upholstered seat allows for effortless customization to suit any space.

Versatile and built to last, the Padre chair blends minimalist charm with practicality, adapting seamlessly to