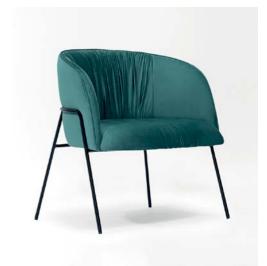

### Crozet Lounge Chair

The Crozet lounge chair offers a contemporary design that seamlessly blends into both special spaces and everyday settings. Its sleek lines and modern aesthetic make it a standout piece in any interior. Built with quality craftsmanship, this chair ensures lasting comfort and durability. With versatile style and design, the Crozet lounge chair can adapt to a wide range of spaces, from luxurious lounges to more casual environments. Whether used in a hotel lobby or a cozy reading nook, its refined design adds a touch of elegance and sophistication to any room.