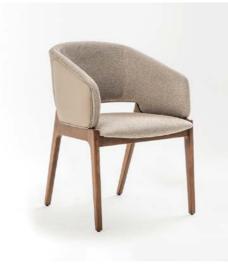

#### crocus

The Grimsey chair blends timeless elegance with modern sophistication, making it an ideal choice for fine dining establishments and luxury cafes. Its graceful silhouette merges classic lines with contemporary details, creating a versatile design that enhances upscale interiors.

Imagine the Grimsey chair in a refined dining space or chic café, its understated luxury adding charm to the setting. Designed for comfort and durability, it invites guests to relax and enjoy every moment, perfectly complementing the ambiance.

Crafted with meticulous attention to detail, the Grimsey chair transforms seating into a statement of style. Whether you're designing an intimate dining nook or a grand culinary experience, it is the perfect addition to elevate any atmosphere.