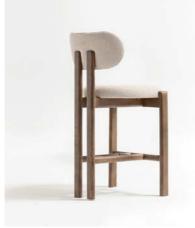

chair's strength and durability. Crafted for both style and long-lasting use, the Wales chair is ideal for high-quality dining areas, offering a perfect blend of luxury and comfort for any outdoor setting.



















Staffa —



Tortue -



Whitsunday -



Vostok-X —



Tristan



Sawu —



Tioman ————



Maui

#### Nukunonu

The Nukunonu Chair features a modern design enhanced by its stylish cross-rope detailing, adding a unique and contemporary touch. Built for outdoor use, it offers customizable options for rope and fabric colors, allowing seamless integration into various design themes. Durable yet elegant, the Nukunonu is perfect for fine dining patio areas, making it an excellent choice for upscale restaurants seeking both comfort and style.











# Graciosa Bar Stool





#### **Grimsey Bar Stool**



The Grimsey bar stool effortlessly merges modern aesthetics with classic charm, making it a standout addition to any bar or dining space. Its sleek design, featuring a sturdy wood frame, brings timeless elegance, while the clean lines add a touch of contemporary sophistication.

Crafted for both comfort and durability, the Grimsey bar stool features a vinyl seat and back that are easy to maintain, ensuring it performs beautifully in high-traffic environments. Ideal for hospitality and commercial settings, this stool delivers a perfect balance of style and functionality.

#### **Anegade Bar Stool**



The Antioco bar stool brings a sleek, modern vibe to any space with its stylish combination of materials. Featuring a woven wicker back and a smooth vinyl sea