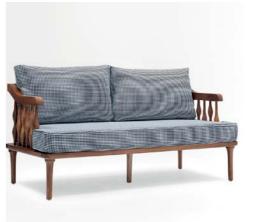

### Roosevelt Sofa

The Roosevelt Sofa is a striking blend of modern design and timeless craftsmanship. Uniting wicker, metal, and wood, this unique piece exudes sophistication and contemporary charm. Perfect for creating a bold statement, its innovative design and premium materials make it a standout choice for restaurants, cafes, and hotel spaces looking to balance style with functionality.