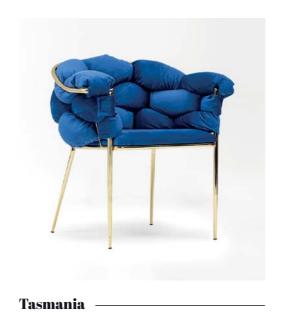

#### crocus

The Grimsey chair blends timeless elegance with modern sophistication, making it an ideal choice for fine dining establishments and luxury cafes. Its graceful silhouette merges classic lines with contemporary details, creating a versatile design that enhances upscale interiors.

Imagine the Grimsey chair in a refined dining space or chic café, its understated luxury adding charm to the setting. Designed for comfort and durability, it invites guests to relax and enjoy every moment, perfectly complementing the ambiance.

Crafted with meticulous attention to detail, the Grimsey chair transforms seating into a statement of style. Whether you're designing an intimate dining nook or a grand culinary experience, it is the perfect addition to elevate any atmosphere.





















Misima Plus —



Sagar —





Thasos







Barra \_\_\_\_

**Bathurst** 

Kolguyev -

Kosrae -

22

Brac \_

Kanton –

Koror –

Misima Plus Upholstered ———



The Kastellorizo chair embodies contemporary elegance, designed to enhance luxury dining rooms and refined hotel spaces. With sleek lines and a modern silhouette, it exudes sophistication, seamlessly complementing highend interiors. Its impeccable craftsmanship and carefully selected materials ensure both style and durability, meeting the demands of discerning hospitality environments.

Imagine the Kastellorizo gracing an opulent dining room or serene hotel lounge, its design balancing comfort with artistry. Bold yet understated, this chair transforms spaces into destinations of luxury, whether hosting intimate dinners or grand