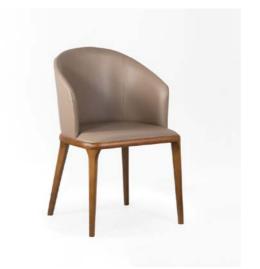

#### Aegina

The Aegina Chair combines sleek, modern design with exceptional durability, making it a perfect choice for contemporary spaces. Crafted to withstand the demands of busy environments, this chair offers both style and substance. Its clean lines and minimalist aesthetic make it a versatile piece, adaptable to various interior styles while maintaining a fresh, on-trend look. Whether in a bustling café or an elegant restaurant, the Aegina Chair brings comfort and sophistication, all while standing the test of time.