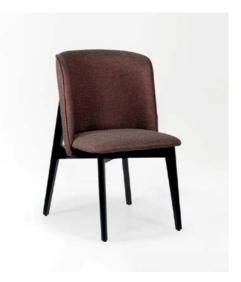

#### crocus

The Grimsey chair blends timeless elegance with modern sophistication, making it an ideal choice for fine dining establishments and luxury cafes. Its graceful silhouette merges classic lines with contemporary details, creating a versatile design that enhances upscale interiors.

Imagine the Grimsey chair in a refined dining space or chic café, its understated luxury adding charm to the setting. Designed for comfort and durability, it invites guests to relax and enjoy every moment, perfectly complementing the ambiance.

Crafted with meticulous attention to detail, the Grimsey chair transforms seating into a statement of style. Whether you're designing an intimate dining nook or a grand culinary experience, it is the perfect addition to elevate any atmosphere.