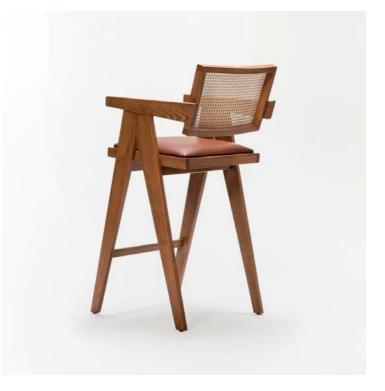

#### **Grimsey Bar Stool**

The Grimsey bar stool effortlessly merges modern aesthetics with classic charm, making it a standout addition to any bar or dining space. Its sleek design, featuring a sturdy wood frame, brings timeless elegance, while the clean lines add a touch of contemporary sophistication.

Crafted for both comfort and durability, the Grimsey bar stool features a vinyl seat and back that are easy to maintain, ensuring it performs beautifully in high-traffic environments. Ideal for hospitality and commercial settings, this stool delivers a perfect balance of style and functionality.