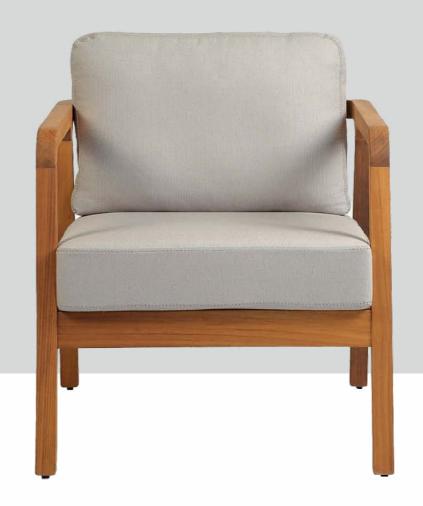

The Wales outdoor chair combines refined elegance with exceptional comfort, making it perfect for fine dining patios and upscale outdoor spaces. Its sturdy wooden frame is complemented by a foam-padded seat and back, providing superior comfort for extended sitting.

The unique rope detail on the back adds a modern touch while enhancing the chair's strength and durability. Crafted for both style and long-lasting use, the Wales chair is ideal for high-quality dining areas, offering a perfect blend of luxury and comfort for any outdoor setting.