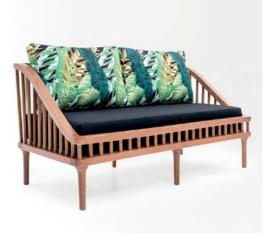

### Roosevelt Sofa

The Roosevelt Sofa is a striking blend of modern design and timeless craftsmanship. Uniting wicker, metal, and wood, this unique piece exudes sophistication and contemporary charm. Perfect for creating a bold statement, its innovative design and premium materials make it a standout choice for restaurants, cafes, and hotel spaces looking to balance style with functionality.