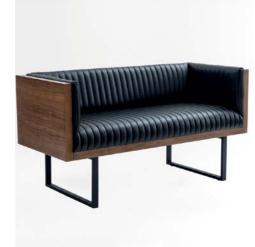

### Roosevelt Sofa

The Roosevelt Sofa is a striking blend of modern design and timeless craftsmanship. Uniting wicker, metal, and wood, this unique piece exudes sophistication and contemporary charm. Perfect for creating a bold statement, its innovative design and premium materials make it a standout choice for restaurants, cafes, and hotel spaces looking to balance style with functionality.