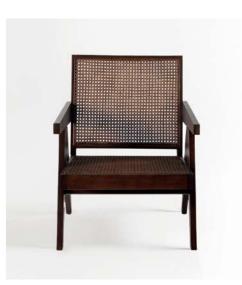

#### Aegina

The Aegina Chair combines sleek, modern design with exceptional durability, making it a perfect choice for contemporary spaces. Crafted to withstand the demands of busy environments, this chair offers both style and substance. Its clean lines and minimalist aesthetic make it a versatile piece, adaptable to various interior styles while maintaining a fresh, on-trend look. Whether in a bustling café or an elegant restaurant, the Aegina Chair brings comfort and sophistication, all while standing the test of time.