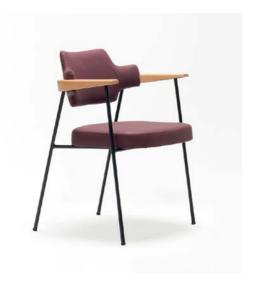

#### crocus

The Grimsey chair blends timeless elegance with modern sophistication, making it an ideal choice for fine dining establishments and luxury cafes. Its graceful silhouette merges classic lines with contemporary details, creating a versatile design that enhances upscale interiors.

Imagine the Grimsey chair in a refined dining space or chic café, its understated luxury adding charm to the setting. Designed for comfort and durability, it invites guests to relax and enjoy every moment, perfectly complementing the ambiance.

Crafted with meticulous attention to detail, the Grimsey chair transforms seating into a statement of style. Whether you're designing an intimate dining nook or a grand culinary experience, it is the perfect addition to elevate any atmosphere.