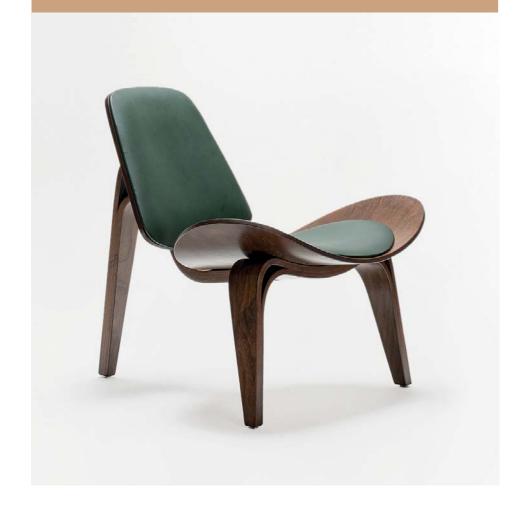

### Abemama

The Abemama lounge chair brings a unique blend of modern design and high end craftsmanship to your space. Its striking silhouette and impeccable quality make it a true statement piece. Designed to captivate, this chair is not just visually stunning but also built for comfort and durability. The Abemama is perfect for those who appreciate contemporary elegance with an edge, effortlessly elevating both residential and commercial interiors. An eye-catching addition to any setting, it promises to leave a lasting impression while offering luxurious relaxation.