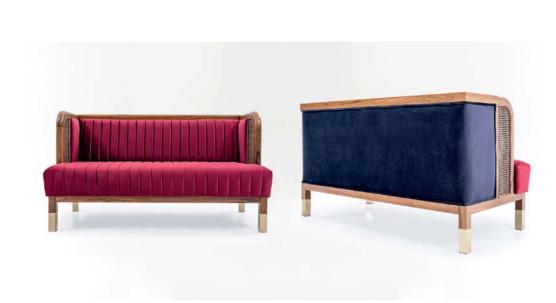

### Roosevelt Sofa

The Roosevelt Sofa is a striking blend of modern design and timeless craftsmanship. Uniting wicker, metal, and wood, this unique piece exudes sophistication and contemporary charm. Perfect for creating a bold statement, its innovative design and premium materials make it a standout choice for restaurants, cafes, and hotel spaces looking to balance style with functionality.