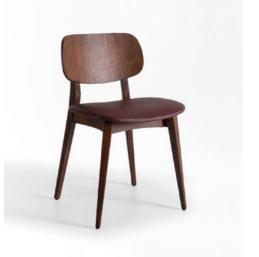

Brac \_

Kanton –

Koror –

Misima Plus Upholstered ———

The Kastellorizo chair embodies contemporary elegance, designed to enhance luxury dining rooms and refined hotel spaces. With sleek lines and a modern silhouette, it exudes sophistication, seamlessly complementing highend interiors. Its impeccable craftsmanship and carefully selected materials ensure both style and durability, meeting the demands of discerning hospitality environments.

Imagine the Kastellorizo gracing an opulent dining room or serene hotel lounge, its design balancing comfort with artistry. Bold yet understated, this chair transforms spaces into destinations of luxury, whether hosting intimate dinners or grand celebrations. It's more than seating—it's a statement of timeless refinement.