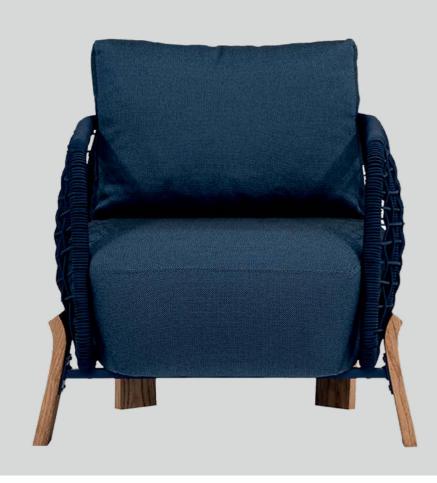

### Kerguelen Lounge Chair

### Ashmore Lounge Chair

The Kerguelen lounge chair combines a striking rope design that gives the illusion of a continuous frame with elegant wood accents for a distinctive look. Built for durability and weather resistance, it offers both comfort and practicality, making it ideal for patios, garden lounges, or poolside areas. With its modern aesthetic and relaxed seating experience, this chair is a standout addition to any outdoor space, designed to remain a favorite for years to come.