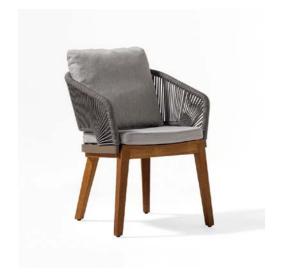

#### Nukunonu

The Nukunonu Chair features a modern design enhanced by its stylish cross-rope detailing, adding a unique and contemporary touch. Built for outdoor use, it offers customizable options for rope and fabric colors, allowing seamless integration into various design themes. Durable yet elegant, the Nukunonu is perfect for fine dining patio areas, making it an excellent choice for upscale restaurants seeking both comfort and style.