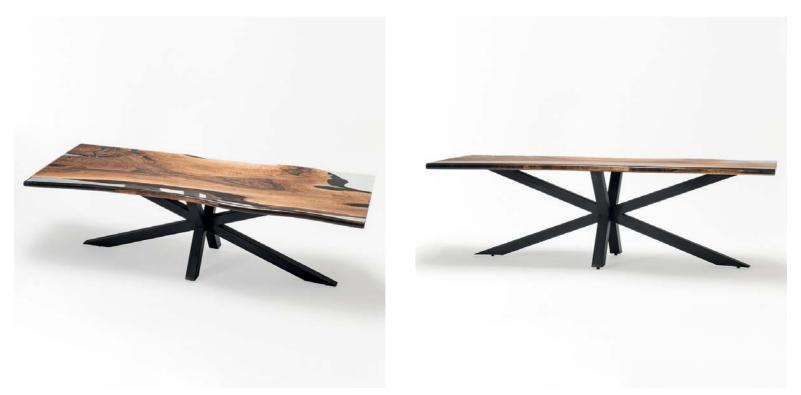

### - Solid Wood

TE-01 Live Edge

TE-02 Live Edge

TC-01 - Contemporary

TC-02 - Contemporary -

IROKO -01 -Octagonal

- Marble