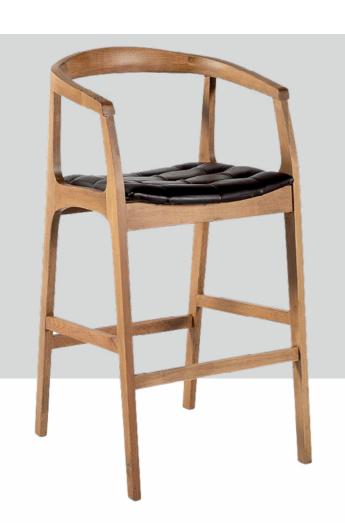

d frame, the Anegade bar stool is built to last, providing exceptional durability for high-traffic areas. Its ergonomic design supports long seating sessions, making it perfect for hospitality and commercial use. This stylish and practical bar stool is a must-have for any sophisticated setting.



















Gran Canaria —————



Wrangel Bar Stool —



Laut Bar Stool —



Leros Bar Stool —



Brava Bar Stool —



Hatia Bar Stool —



Hokkaido Bar Stool —————



Tasmania Bar Stool ——————



Tarakan ————



Linosa Bar Stool —————



Marion —



Jura Bar Stool -



Ternate Bar Stool —



Kodiak



Pitcairn Bar Stool —



Torcello Bar Stool —————



Minorca Bar Stool —

#### Baffin



#### **Baffin Plus**



# Wrangel Bar Stool Swive









#### Moorea Bar Stool

#### Labuan Bar Stool



The Moorea bar stool combines classic charm with a fresh, modern twist. Featuring a smooth vinyl seat and a beautifully crafted wooden back, it exudes timeless elegance while offering a unique, contemporary edge upon closer inspection. Its refined design makes it a versatile choice for both traditional and modern spaces.

Built entirely from durable wood, the Moorea bar stool is designed for strength and longevity. Its comfortable seating and intricate craftsmanship ensure it stands out in any setting, making it ideal for hospitality and commercial environments where style meets functionality.



The Labuan bar stool features a sleek aluminum frame and back, bringing a modern and minimalist touch to outdoor spaces. Its lightweight yet durable design ensures lasting performance in various