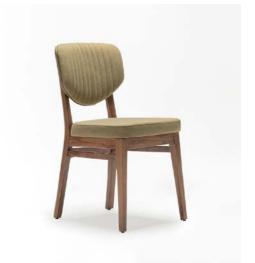

#### crocus

The Grimsey chair blends timeless elegance with modern sophistication, making it an ideal choice for fine dining establishments and luxury cafes. Its graceful silhouette merges classic lines with contemporary details, creating a versatile design that enhances upscale interiors.

Imagine the Grimsey chair in a refined dining space or chic café, its understated luxury adding charm to the setting. Designed for comfort and durability, it invites guests to relax and enjoy every moment, perfectly complementing the ambiance.

Crafted with meticulous attention to detail, the Grimsey chair transforms seating into a statement of style. Whether you're designing an intimate dining nook or a grand culinary experience, it is the perfect addition to elevate any atmosphere.