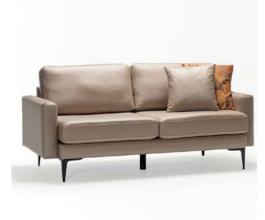

### Roosevelt Sofa

The Roosevelt Sofa is a striking blend of modern design and timeless craftsmanship. Uniting wicker, metal, and wood, this unique piece exudes sophistication and contemporary charm. Perfect for creating a bold statement, its innovative design and premium materials make it a standout choice for restaurants, cafes, and hotel spaces looking to balance style with functionality.