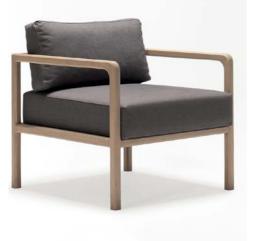

### Crozet Lounge Chair

The Crozet lounge chair offers a contemporary design that seamlessly blends into both special spaces and everyday settings. Its sleek lines and modern aesthetic make it a standout piece in any interior. Built with quality craftsmanship, this chair ensures lasting comfort and durability. With versatile style and design, the Crozet lounge chair can adapt to a wide range of spaces, from luxurious lounges to more casual environments. Whether used in a hotel lobby or a cozy reading nook, its refined design adds a touch of elegance and sophistication to any room.