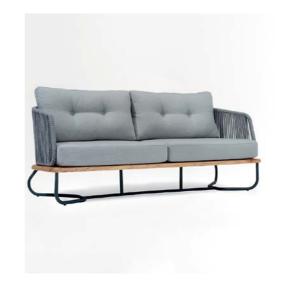

### Roosevelt Sofa

The Roosevelt Sofa is a striking blend of modern design and timeless craftsmanship. Uniting wicker, metal, and wood, this unique piece exudes sophistication and contemporary charm. Perfect for creating a bold statement, its innovative design and premium materials make it a standout choice for restaurants, cafes, and hotel spaces looking to balance style with functionality.