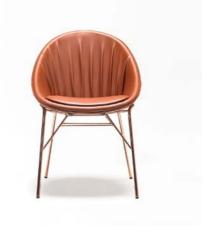

### Abemama

The Abemama lounge chair brings a unique blend of modern design and high end craftsmanship to your space. Its striking silhouette and impeccable quality make it a true statement piece. Designed to captivate, this chair is not just visually stunning but also built for comfort and durability. The Abemama is perfect for those who appreciate contemporary elegance with an edge, effortlessly elevating both residential and commercial interiors. An eye-catching addition to any setting, it promises to leave a lasting impression while offering luxurious relaxation.