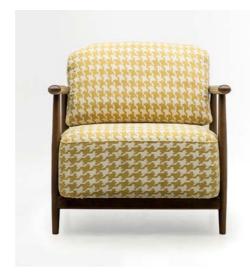

#### Aegina

The Aegina Chair combines sleek, modern design with exceptional durability, making it a perfect choice for contemporary spaces. Crafted to withstand the demands of busy environments, this chair offers both style and substance. Its clean lines and minimalist aesthetic make it a versatile piece, adaptable to various interior styles while maintaining a fresh, on-trend look. Whether in a bustling café or an elegant restaurant, the Aegina Chair brings comfort and sophistication, all while standing the test of time.