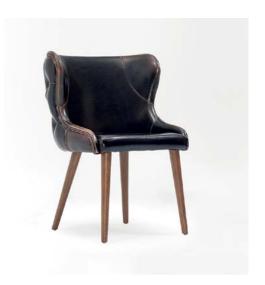

#### crocus

The Grimsey chair blends timeless elegance with modern sophistication, making it an ideal choice for fine dining establishments and luxury cafes. Its graceful silhouette merges classic lines with contemporary details, creating a versatile design that enhances upscale interiors.

Imagine the Grimsey chair in a refined dining space or chic café, its understated luxury adding charm to the setting. Designed for comfort and durability, it invites guests to relax and enjoy every moment, perfectly complementing the ambiance.

Crafted with meticulous attention to detail, the Grimsey chair transforms seating into a statement of style. Whether you're designing an intimate dining nook or a grand culinary experience, it is the perfect addition to elevate any atmosphere.