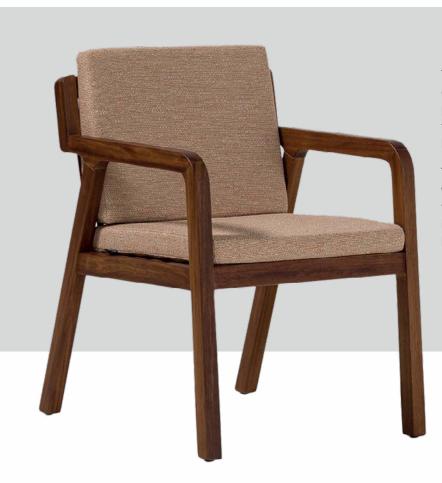

ensuring a lasting impression in any outdoor setting.























Gibraltar -

Hispaniola

**52** 





Foula -

Hinn

Lamu









Sanibel -





Rhum —



North Uist -

53 www.crocuscontract.com www.crocuscontract.com

Palmyra -

#### Wales



The Jura outdoor chair combines modern design with outstanding comfort, making it a perfect addition to patios and outdoor spaces. Its durable frame is complemented by intricately woven ropes, creating a unique and stylish aesthetic that stands out in any setting.

Designed to offer both resilience and relaxation, the Jura chair is crafted to withstand outdoor conditions while providing a comfortable seating experience. Ideal for terraces, gardens, or open-air dining, it brings together contemporary elegance and lasting functionality.



The Wales outdoor chair combines refined elegance with exceptional comfort, making it perfect for fine dining patios and upscale outdoor spaces. Its sturdy wooden frame is complemented by a foam-padded seat and back, providing superior comfort for extended sitting.

The unique rope detail on the back adds a modern touch while enhancing the chair's strength and durability. Crafted for both style and long-lasting use, the Wales chair is ideal for high-quality dining areas, offering a perfect blend of luxury and comfort for any outdoor setting.



















Staffa —



Tortue -



Whitsunday -



Vostok-X —



Tristan



Sawu —



Tioman ————



Maui

#### Nukunonu

The Nukunonu Chair features a modern design enhanced by its stylish cross-rope detailing, adding a unique and contempora