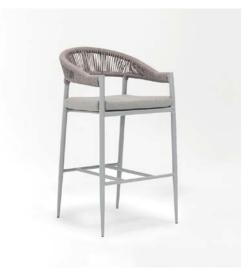

#### Moorea Bar Stool

#### Labuan Bar Stool

The Moorea bar stool combines classic charm with a fresh, modern twist. Featuring a smooth vinyl seat and a beautifully crafted wooden back, it exudes timeless elegance while offering a unique, contemporary edge upon closer inspection. Its refined design makes it a versatile choice for both traditional and modern spaces.

Built entirely from durable wood, the Moorea bar stool is designed for strength and longevity. Its comfortable seating and intricate craftsmanship ensure it stands out in any setting, making it ideal for hospitality and commercial environments where style meets functionality.