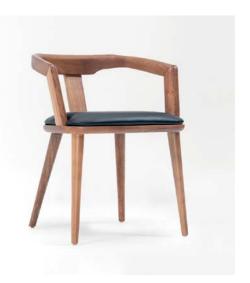

#### Barvalento

The Barvalento indoor chair merges strength with elegance, perfect for hospitality spaces. A sturdy structure complements its sleek design, with leather wrapped arms and a soft fabric seat and backrest. Customizable in leather, fabric, or vinyl, it suits upscale lounges and bustling dining rooms alike. Crafted for durability, Barvalento delivers modern style and lasting comfort.