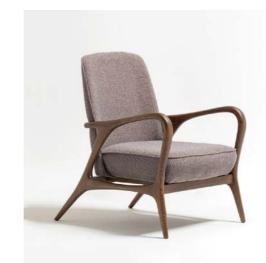

### Misima Lounge Chair

The Nova Scotia lounge chair combines comfort with refined style, making it a perfect fit for commercial spaces. Its inviting seat and ergonomic structure provide lasting comfort, while the sleek, sophisticated design elevates the ambiance of any setting. Ideal for hotel lounges, lobbies, or upscale cafes, the Nova Scotia chair offers both style and functionality. A versatile addition to any commercial space, it enhances the atmosphere with its perfect balance of comfort and modern elegance.