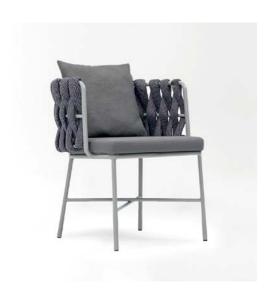

#### crocus

The Grimsey chair blends timeless elegance with modern sophistication, making it an ideal choice for fine dining establishments and luxury cafes. Its graceful silhouette merges classic lines with contemporary details, creating a versatile design that enhances upscale interiors.

Imagine the Grimsey chair in a refined dining space or chic café, its understated luxury adding charm to the setting. Designed for comfort and durability, it invites guests to relax and enjoy every moment, perfectly complementing the ambiance.

Crafted with meticulous attention to detail, the Grimsey chair transforms seating into a statement of style. Whether you're designing an intimate dining nook or a grand culinary experience, it is the perfect addition to elevate any atmosphere.