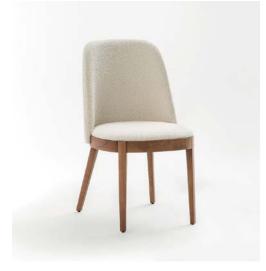

Brac \_

Kanton –

Koror –

Misima Plus Upholstered ———

The Kastellorizo chair embodies contemporary elegance, designed to enhance luxury dining rooms and refined hotel spaces. With sleek lines and a modern silhouette, it exudes sophistication, seamlessly complementing highend interiors. Its impeccable craftsmanship and carefully selected materials ensure both style and durability, meeting the demands of discerning hospitality environments.

Imagine the Kastellorizo gracing an opulent dining room or serene hotel lounge, its design balancing comfort with artistry. Bold yet understated, this chair transforms spaces into destinations of luxury, whether hosting intimate dinners or grand celebrations. It's more than seating—it's a statement of timeless refinement.