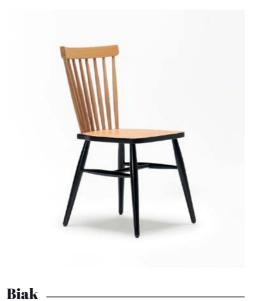

Biak Bar Stool ——

**Vent Bar Stool** 

Siphnus Bar Stool – Azores Bar Stool ————

Bubiyan Bar Stool

Ulithi Bar Stool — Kermadec

Padre Bar Stool —