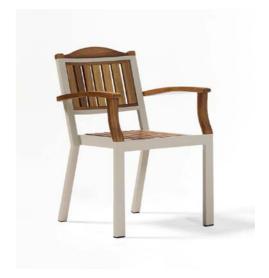

#### Borneo

The Borneo chair combines sleek modern aesthetics with exceptional durability, making it a perfect choice for fine dining areas and sophisticated spaces. Its elegant design features clean lines and a robust structure, ensuring both style and strength.

Crafted with meticulous attention to detail, the Borneo chair offers customizable options for added versatility, seamlessly adapting to a variety of interior styles. Ideal for luxury restaurants and upscale cafés, it delivers a harmonious blend of functionality and refined elegance, embodying a design that stands the test of time.