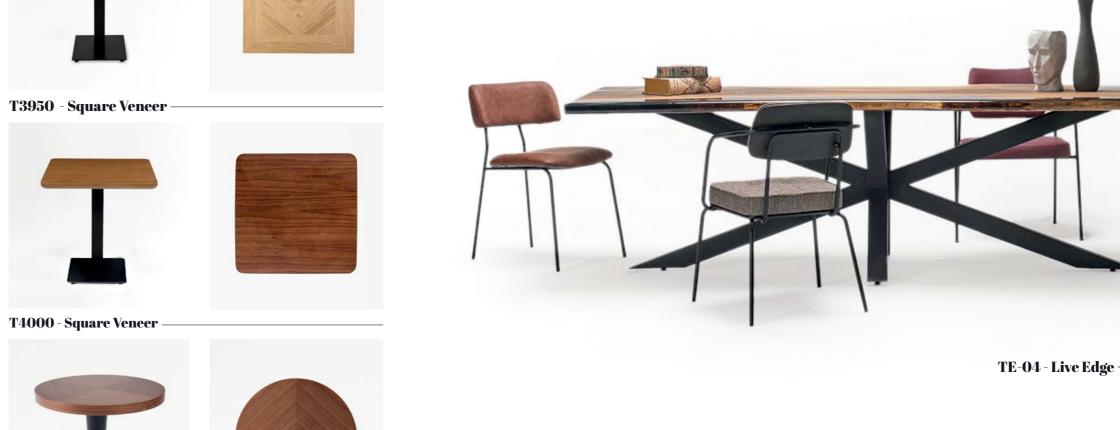

### - Solid Wood

TE-01 Live Edge

TE-02 Live Edge

TC-01 - Contemporary

TC-02 - Contemporary -

IROKO -01 -Octagonal

- Marble