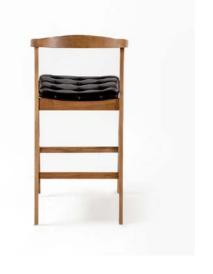

### Tanna Bar Stool

The Tanna bar stool features a sleek, backless design, offering a minimalist and modern aesthetic. Its simple yet sturdy frame provides both strength and comfort, making it a perfect fit for a variety of contemporary spaces. Without a backrest, the Tanna stool encourages an open and airy feel, ideal for casual settings or areas where space is a priority.

Crafted with high-quality materials, the Tanna bar stool combines functionality with a clean, modern look, making it perfect for restaurants, bars, or any modern space where style and simplicity are key.