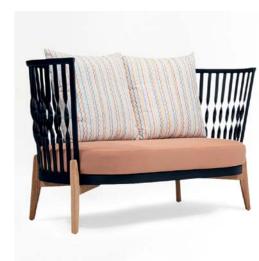

### Roosevelt Sofa

The Roosevelt Sofa is a striking blend of modern design and timeless craftsmanship. Uniting wicker, metal, and wood, this unique piece exudes sophistication and contemporary charm. Perfect for creating a bold statement, its innovative design and premium materials make it a standout choice for restaurants, cafes, and hotel spaces looking to balance style with functionality.