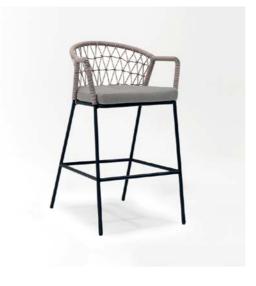

#### **Grimsey Bar Stool**

The Grimsey bar stool effortlessly merges modern aesthetics with classic charm, making it a standout addition to any bar or dining space. Its sleek design, featuring a sturdy wood frame, brings timeless elegance, while the clean lines add a touch of contemporary sophistication.

Crafted for both comfort and durability, the Grimsey bar stool features a vinyl seat and back that are easy to maintain, ensuring it performs beautifully in high-traffic environments. Ideal for hospitality and commercial settings, this stool delivers a perfect balance of style and functionality.