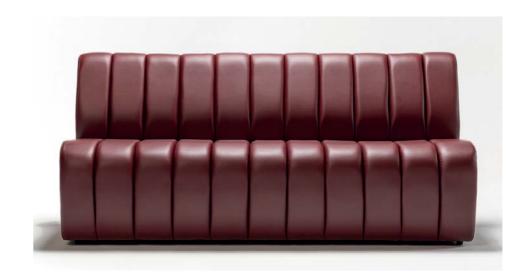

### **Chester Sofa**

Classic elegance meets luxurious comfort with our Chester Sofa. Featuring deep button tufted upholstery, rolled arms, and a timeless silhouette, this sofa is perfect for adding sophistication to any space. Built with premium materials for durability and style, it's an ideal choice for creating a refined atmosphere in restaurants, cafes, or hotel lounges.