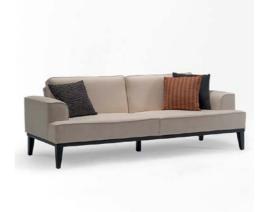

### **Chester Sofa**

Classic elegance meets luxurious comfort with our Chester Sofa. Featuring deep button tufted upholstery, rolled arms, and a timeless silhouette, this sofa is perfect for adding sophistication to any space. Built with premium materials for durability and style, it's an ideal choice for creating a refined atmosphere in restaurants, cafes, or hotel lounges.