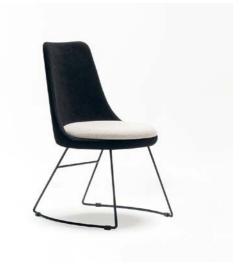

#### crocus

The Grimsey chair blends timeless elegance with modern sophistication, making it an ideal choice for fine dining establishments and luxury cafes. Its graceful silhouette merges classic lines with contemporary details, creating a versatile design that enhances upscale interiors.

Imagine the Grimsey chair in a refined dining space or chic café, its understated luxury adding charm to the setting. Designed for comfort and durability, it invites guests to relax and enjoy every moment, perfectly complementing the ambiance.

Crafted with meticulous attention to detail, the Grimsey chair transforms seating into a statement of style. Whether you're designing an intimate dining nook or a grand culinary experience, it is the perfect addition to elevate any atmosphere.