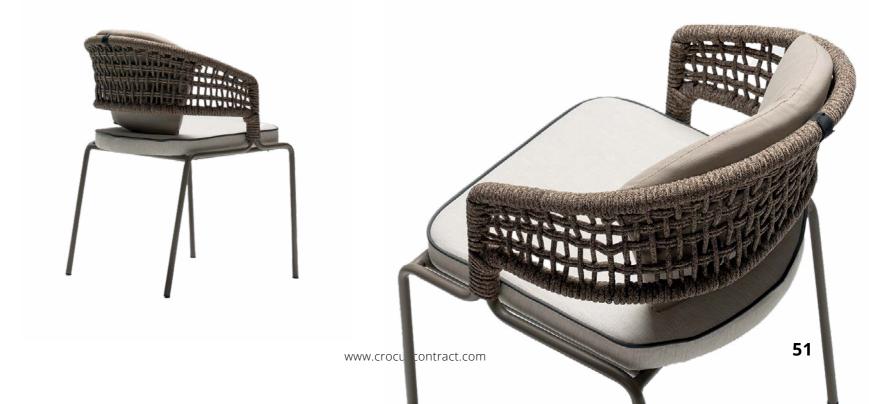

The Vostok outdoor chair combines a sturdy aluminum frame with a rope-woven back, offering a unique blend of modern design and lasting durability. Crafted for outdoor use, it provides exceptional comfort while maintaining its sleek, contemporary aesthetic.

Perfect for patios, terraces, and open-air dining spaces, the Vostok chair stands out with its resilient construction and stylish design. Both functional and elegant, it's built to enhance any outdoor setting with ease and charm.