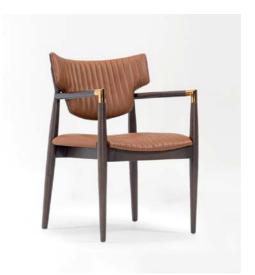

#### Barvalento

The Barvalento indoor chair merges strength with elegance, perfect for hospitality spaces. A sturdy structure complements its sleek design, with leather wrapped arms and a soft fabric seat and backrest. Customizable in leather, fabric, or vinyl, it suits upscale lounges and bustling dining rooms alike. Crafted for durability, Barvalento delivers modern style and lasting comfort.