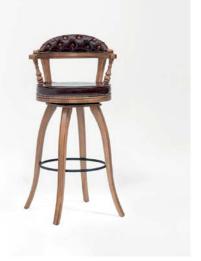

ar and dining spaces.

Crafted with a sturdy wood frame, the Anegade bar stool is built to last, providing exceptional durability for high-traffic areas. Its ergonomic design supports long seating sessions, making it perfect for hospitality and commercial use. This stylish and practical bar stool is a must-have for any sophisticated setting.



















Gran Canaria —————



Wrangel Bar Stool —



Laut Bar Stool —



Leros Bar Stool —



Brava Bar Stool —



Hatia Bar Stool —



Hokkaido Bar Stool —————



Tasmania Bar Stool ——————



Tarakan ————



Linosa Bar Stool —————



Marion —



Jura Bar Stool -



Ternate Bar Stool —



Kodiak



Pitcairn Bar Stool —



Torcello Bar Stool —————



Minorca Bar Stool —

#### Baffin



#### **Baffin Plus**



# Wrangel Bar Stool Swive









#### Moorea Bar Stool

#### Labuan Bar Stool



The Moorea bar stool combines classic charm with a fresh, modern twist. Featuring a smooth vinyl seat and a beautifully crafted wooden back, it exudes timeless elegance while offering a unique, contemporary edge upon closer inspection. Its refined design makes it a versatile choice for both traditional and modern spaces.

Built entirely from durable wood, the Moorea bar stool is designed for strength and longevity. Its comfortable seating and intricate craftsmanship ensure it stands out in any setting, making it ideal for hospitality and commercial environments where style meets functionality.



The Labuan bar stool features a sleek aluminum frame and back, bringing a modern and minimalist touch to outdoor spaces. Its lightweight yet durab