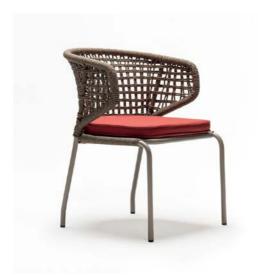

#### crocus

The Grimsey chair blends timeless elegance with modern sophistication, making it an ideal choice for fine dining establishments and luxury cafes. Its graceful silhouette merges classic lines with contemporary details, creating a versatile design that enhances upscale interiors.

Imagine the Grimsey chair in a refined dining space or chic café, its understated luxury adding charm to the setting. Designed for comfort and durability, it invites guests to relax and enjoy every moment, perfectly complementing the ambiance.

Crafted with meticulous attention to detail, the Grimsey chair transforms seating into a statement of style. Whether you're designing an intimate dining nook or a grand culinary experience, it is the perfect addition to elevate any atmosphere.