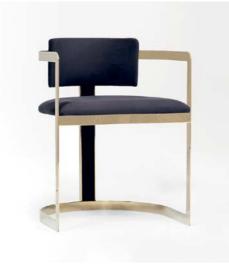

#### Barvalento

The Barvalento indoor chair merges strength with elegance, perfect for hospitality spaces. A sturdy structure complements its sleek design, with leather wrapped arms and a soft fabric seat and backrest. Customizable in leather, fabric, or vinyl, it suits upscale lounges and bustling dining rooms alike. Crafted for durability, Barvalento delivers modern style and lasting comfort.