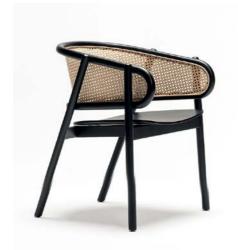

#### Aegina

The Aegina Chair combines sleek, modern design with exceptional durability, making it a perfect choice for contemporary spaces. Crafted to withstand the demands of busy environments, this chair offers both style and substance. Its clean lines and minimalist aesthetic make it a versatile piece, adaptable to various interior styles while maintaining a fresh, on-trend look. Whether in a bustling café or an elegant restaurant, the Aegina Chair brings comfort and sophistication, all while standing the test of time.