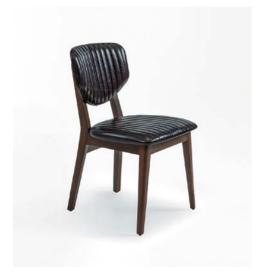

#### crocus

The Marajo chair celebrates modern design with sleek aesthetics and unmatched comfort. Its striped Upholstered adds texture and visual intrigue, elevating dining and lounge spaces with subtle sophistication. Designed for both form and function, the Marajo offers an inviting seat that blends comfort with style.

Perfect for contemporary restaurants or stylish cafés, its clean lines and refined details harmonize effortlessly with upscale interiors. With sturdy construction and thoughtful design, the Marajo chair combines elegance, durability, and practicality, making it an ideal choice for hospitality spaces with a modern flair.