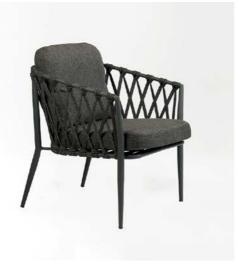

#### Nukunonu

The Nukunonu Chair features a modern design enhanced by its stylish cross-rope detailing, adding a unique and contemporary touch. Built for outdoor use, it offers customizable options for rope and fabric colors, allowing seamless integration into various design themes. Durable yet elegant, the Nukunonu is perfect for fine dining patio areas, making it an excellent choice for upscale restaurants seeking both comfort and style.