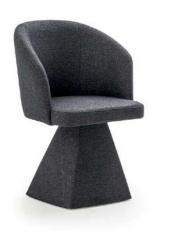

### Tanna Bar Stool

The Tanna bar stool features a sleek, backless design, offering a minimalist and modern aesthetic. Its simple yet sturdy frame provides both strength and comfort, making it a perfect fit for a variety of contemporary spaces. Without a backrest, the Tanna stool encourages an open and airy feel, ideal for casual settings or areas where space is a priority.

Crafted with high-quality materials, the Tanna bar stool combines functionality with a clean, modern look, making it perfect for restaurants, bars, or any modern space where style and simplicity are key.