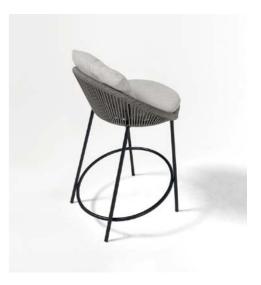

Cos Bar Stool ——



Buru Knit Bar Stool —



Rennel Bar Stool—



Lewis Bar Stool —



Camprepa Upholstered —

### Sao Vicente Bar Stool

The Sao Vicente bar stool stands out with its robust wood frame, complemented by sleek metal details on the legs that add a touch of sophistication. Its strong construction ensures durability, making it a reliable choice for high-traffic hospitality spaces. The rich blend of materials creates an elegant and luxurious aesthetic that elevates any setting. With customizable options for the backrest, including wood, vinyl, or cushioned designs, the Sao Vicente bar stool offers versatility to suit various styles and preferences. Its combination of strength, comfort, and refined details makes it a perfect fit for upscale dining and bar areas.































Biak Bar Stool ——









**Vent Bar Stool** 









Siphnus Bar Stool – Azores Bar Stool ————

Bubiyan Bar Stool

Ulithi Bar Stool — Kermadec

Padre Bar Stool —

### Misima Upholstered Bar Stool



The Misima bar stool combines strength and modern design with its sturdy wood frame and stylish details. Featuring an upholstered seat and a woven wicker back, it offers a blend of comfort and elegance. Alternatively, the Misima is also available with a wicker seat, providing flexibility to match various design preferences.

Perfect for modern spaces, the Misima bar stool is crafted to provide lasting durability while adding a chic, contemporary touch. Its versatile design makes it an ideal choice for upscale dining areas, bars, and other sophisticated settings.





### Ta