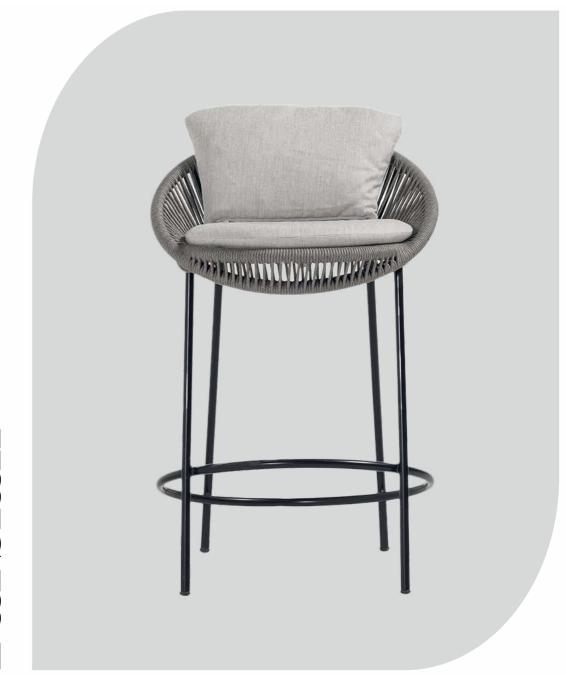

### Sao Vicente Bar Stool

The Sao Vicente bar stool stands out with its robust wood frame, complemented by sleek metal details on the legs that add a touch of sophistication. Its strong construction ensures durability, making it a reliable choice for high-traffic hospitality spaces. The rich blend of materials creates an elegant and luxurious aesthetic that elevates any setting. With customizable options for the backrest, including wood, vinyl, or cushioned designs, the Sao Vicente bar stool offers versatility to suit various styles and preferences. Its combination of strength, comfort, and refined details makes it a perfect fit for upscale dining and bar areas.