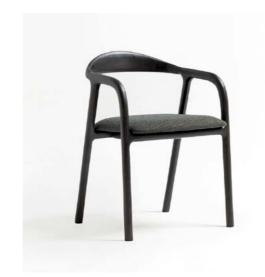

#### Aegina

The Aegina Chair combines sleek, modern design with exceptional durability, making it a perfect choice for contemporary spaces. Crafted to withstand the demands of busy environments, this chair offers both style and substance. Its clean lines and minimalist aesthetic make it a versatile piece, adaptable to various interior styles while maintaining a fresh, on-trend look. Whether in a bustling café or an elegant restaurant, the Aegina Chair brings comfort and sophistication, all while standing the test of time.