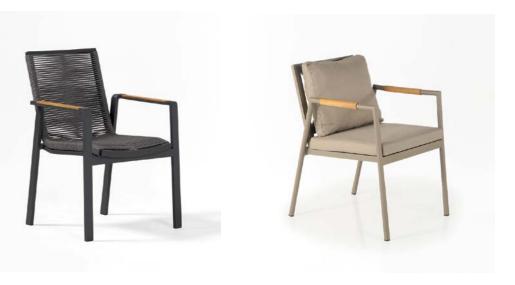

#### Aegina

The Aegina Chair combines sleek, modern design with exceptional durability, making it a perfect choice for contemporary spaces. Crafted to withstand the demands of busy environments, this chair offers both style and substance. Its clean lines and minimalist aesthetic make it a versatile piece, adaptable to various interior styles while maintaining a fresh, on-trend look. Whether in a bustling café or an elegant restaurant, the Aegina Chair brings comfort and sophistication, all while standing the test of time.