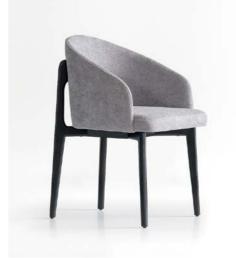

#### Barvalento

The Barvalento indoor chair merges strength with elegance, perfect for hospitality spaces. A sturdy structure complements its sleek design, with leather wrapped arms and a soft fabric seat and backrest. Customizable in leather, fabric, or vinyl, it suits upscale lounges and bustling dining rooms alike. Crafted for durability, Barvalento delivers modern style and lasting comfort.