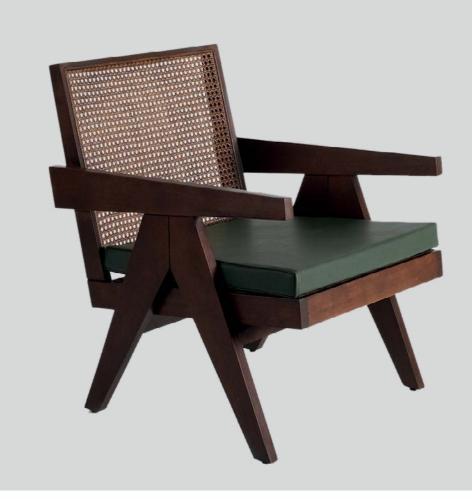

### Misima Lounge Chair

The Nova Scotia lounge chair combines comfort with refined style, making it a perfect fit for commercial spaces. Its inviting seat and ergonomic structure provide lasting comfort, while the sleek, sophisticated design elevates the ambiance of any setting. Ideal for hotel lounges, lobbies, or upscale cafes, the Nova Scotia chair offers both style and functionality. A versatile addition to any commercial space, it enhances the atmosphere with its perfect balance of comfort and modern elegance.

The Misima lounge chair combines the natural beauty of wicker with customizable options to create a versatile seating solution for any commercial space. Its strong, durable frame is complemented by optional pillows and upholstery, offering additional comfort and personalization. Available in a range of colors and sizes, the Misima chair can be tailored to suit your unique needs. With the ability to customize further, this chair adapts to any style, making it a perfect choice for upscale lounges, hotel lobbies, or modern cafes.