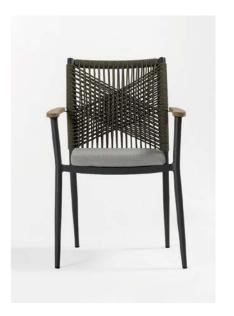

#### Nukunonu

The Nukunonu Chair features a modern design enhanced by its stylish cross-rope detailing, adding a unique and contemporary touch. Built for outdoor use, it offers customizable options for rope and fabric colors, allowing seamless integration into various design themes. Durable yet elegant, the Nukunonu is perfect for fine dining patio areas, making it an excellent choice for upscale restaurants seeking both comfort and style.