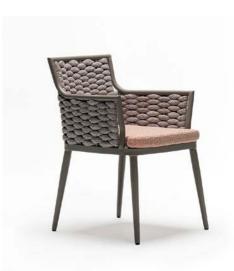

#### Aegina

The Aegina Chair combines sleek, modern design with exceptional durability, making it a perfect choice for contemporary spaces. Crafted to withstand the demands of busy environments, this chair offers both style and substance. Its clean lines and minimalist aesthetic make it a versatile piece, adaptable to various interior styles while maintaining a fresh, on-trend look. Whether in a bustling café or an elegant restaurant, the Aegina Chair brings comfort and sophistication, all while standing the test of time.