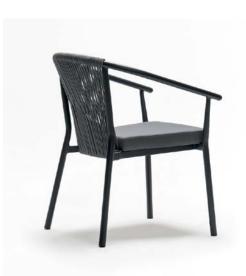

Brac \_

Kanton –

Koror –

Misima Plus Upholstered ———

The Kastellorizo chair embodies contemporary elegance, designed to enhance luxury dining rooms and refined hotel spaces. With sleek lines and a modern silhouette, it exudes sophistication, seamlessly complementing highend interiors. Its impeccable craftsmanship and carefully selected materials ensure both style and durability, meeting the demands of discerning hospitality environments.

Imagine the Kastellorizo gracing an opulent dining room or serene hotel lounge, its design balancing comfort with artistry. Bold yet understated, this chair transforms spaces into destinations of luxury, whether hosting intimate dinners or grand celebrations. It's more than seating—it's a statement of timeless refinement.