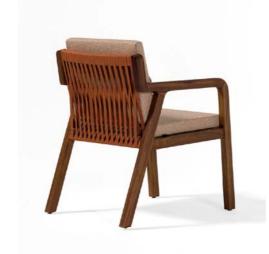

### Abemama

The Abemama lounge chair brings a unique blend of modern design and high end craftsmanship to your space. Its striking silhouette and impeccable quality make it a true statement piece. Designed to captivate, this chair is not just visually stunning but also built for comfort and durability. The Abemama is perfect for those who appreciate contemporary elegance with an edge, effortlessly elevating both residential and commercial interiors. An eye-catching addition to any setting, it promises to leave a lasting impression while offering luxurious relaxation.

### Babar

The Babar lounge chair blends robust design with exceptional comfort, making it an ideal choice for hotel lobbies, restaurant entrances, and other welcoming spaces. Its strong structure ensures lasting durability, while its sleek silhouette adds a touch of sophistication to any setting.

With customizable options, including vinyl or cushioned upholstery in a variety of colors, the Babar lounge chair adapts effortlessly to different interiors. Perfect for combining practicality and elegance, it creates an inviting atmosphere while offering unmatched comfort and style.