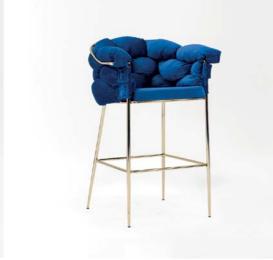

dern oval design that seamlessly combines elegance and functionality. Upholstered with a plush cushion and smooth vinyl, it offers a refined look while ensuring a comfortable seating experience. The sleek contours and thoughtful details make it an excellent choice for contemporary bar and dining spaces.

Crafted with a sturdy wood frame, the Anegade bar stool is built to last, providing exceptional durability for high-traffic areas. Its ergonomic design supports long seating sessions, making it perfect for hospitality and commercial use. This stylish and practical bar stool is a must-have for any sophisticated setting.



















Gran Canaria —————



Wrangel Bar Stool —



Laut Bar Stool —



Leros Bar Stool —



Brava Bar Stool —



Hatia Bar Stool —



Hokkaido Bar Stool —————



Tasmania Bar Stool ——————



Tarakan ————



Linosa Bar Stool —————



Marion —



Jura Bar Stool -



Ternate Bar Stool —



Kodiak



Pitcairn Bar Stool —



Torcello Bar Stool —————



Minorca Bar Stool —

#### Baffin



#### **Baffin Plus**



# Wrangel Bar Stool Swive









#### Moorea Bar Stool

#### Labuan Bar Stool



The Moorea bar stool combines classic charm with a fresh, modern twist. Featuring a smooth vinyl seat and a beautifully crafted wooden back, it exudes timeless elegance while offering a unique, contemporary edge upon closer inspection. Its refined design makes it a versatile choice for both traditional and modern spaces.

Built entirely from durable wood, the Moorea bar stool is designed for strength and longevity. Its comfortable seating and intricate craftsmans