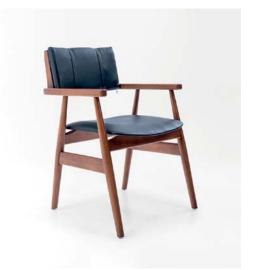

#### Aegina

The Aegina Chair combines sleek, modern design with exceptional durability, making it a perfect choice for contemporary spaces. Crafted to withstand the demands of busy environments, this chair offers both style and substance. Its clean lines and minimalist aesthetic make it a versatile piece, adaptable to various interior styles while maintaining a fresh, on-trend look. Whether in a bustling café or an elegant restaurant, the Aegina Chair brings comfort and sophistication, all while standing the test of time.