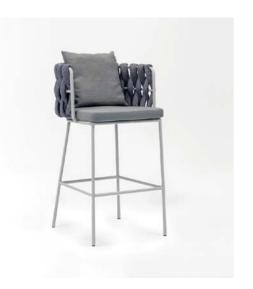

esign ensures a comfortable seating experience, making it a perfect addition to hospitality and commercial settings.



The Anegade bar stool showcases a modern oval design that seamlessly combines elegance and functionality. Upholstered with a plush cushion and smooth vinyl, it offers a refined look while ensuring a comfortable seating experience. The sleek contours and thoughtful details make it an excellent choice for contemporary bar and dining spaces.

Crafted with a sturdy wood frame, the Anegade bar stool is built to last, providing exceptional durability for high-traffic areas. Its ergonomic design supports long seating sessions, making it perfect for hospitality and commercial use. This stylish and practical bar stool is a must-have for any sophisticated setting.



















Gran Canaria —————



Wrangel Bar Stool —



Laut Bar Stool —



Leros Bar Stool —



Brava Bar Stool —



Hatia Bar Stool —



Hokkaido Bar Stool —————



Tasmania Bar Stool ——————



Tarakan ————



Linosa Bar Stool —————



Marion —



Jura Bar Stool -



Ternate Bar Stool —



Kodiak



Pitcairn Bar Stool —



Torcello Bar Stool —————



Minorca Bar Stool —

#### Baffin



#### **Baffin Plus**



# Wrangel Bar Stool Swive









#### Moorea Bar Stool

#### Labuan Bar Stool



The Moorea bar stool combines classic charm with a fresh, modern twist. Featuring a smooth vinyl seat and a beautifully crafted wooden back, it exudes timeless elegance while offering a unique, contemporary edge upon closer inspection. Its refined design makes it a versatile choice for both traditional and mod