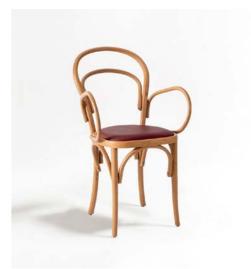

#### Aegina

The Aegina Chair combines sleek, modern design with exceptional durability, making it a perfect choice for contemporary spaces. Crafted to withstand the demands of busy environments, this chair offers both style and substance. Its clean lines and minimalist aesthetic make it a versatile piece, adaptable to various interior styles while maintaining a fresh, on-trend look. Whether in a bustling café or an elegant restaurant, the Aegina Chair brings comfort and sophistication, all while standing the test of time.