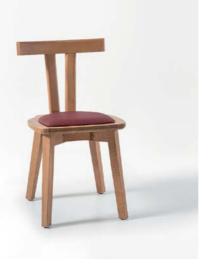

–

Misima Plus Upholstered ———



The Kastellorizo chair embodies contemporary elegance, designed to enhance luxury dining rooms and refined hotel spaces. With sleek lines and a modern silhouette, it exudes sophistication, seamlessly complementing highend interiors. Its impeccable craftsmanship and carefully selected materials ensure both style and durability, meeting the demands of discerning hospitality environments.

Imagine the Kastellorizo gracing an opulent dining room or serene hotel lounge, its design balancing comfort with artistry. Bold yet understated, this chair transforms spaces into destinations of luxury, whether hosting intimate dinners or grand celebrations. It's more than seating—it's a statement of timeless refinement.

## (astellorizo









Serendib —



Sherbro –







Siquijor -



Socotra



Socotra Plus —



Solor —



Stonington —







\_\_\_\_ Laut \_\_\_\_\_



Misool —



Nias —



Magnetic ——



Nicolau —



Powell ————



Orkney —



Tokelau —



Mannar —



Moorea \_\_\_\_\_



Montserrat —



Mon Plus ———



Maddalena Upholstered ————



Maddalena —



Normanby \_\_\_\_



Nosy —



Karm —

26

#### crocus

The Marajo chair celebrates modern design with sleek aesthetics and unmatched comfort. Its striped Upholstered adds texture and visual intrigue, elevating dining and lounge spaces with subtle sophistication. Designed for both form and function, the Marajo offers an inviting seat that blends comfort with style.

Perfect for contemporary restaurants or stylish cafés, its clean lines and refined details harmonize effortlessly with upsc