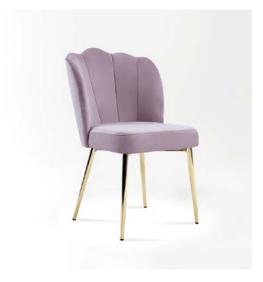

#### **Grimsey Bar Stool**

The Grimsey bar stool effortlessly merges modern aesthetics with classic charm, making it a standout addition to any bar or dining space. Its sleek design, featuring a sturdy wood frame, brings timeless elegance, while the clean lines add a touch of contemporary sophistication.

Crafted for both comfort and durability, the Grimsey bar stool features a vinyl seat and back that are easy to maintain, ensuring it performs beautifully in high-traffic environments. Ideal for hospitality and commercial settings, this stool delivers a perfect balance of style and functionality.