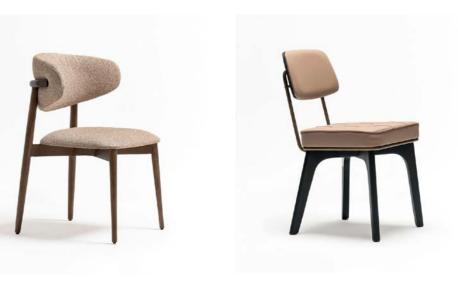

#### Barvalento

The Barvalento indoor chair merges strength with elegance, perfect for hospitality spaces. A sturdy structure complements its sleek design, with leather wrapped arms and a soft fabric seat and backrest. Customizable in leather, fabric, or vinyl, it suits upscale lounges and bustling dining rooms alike. Crafted for durability, Barvalento delivers modern style and lasting comfort.