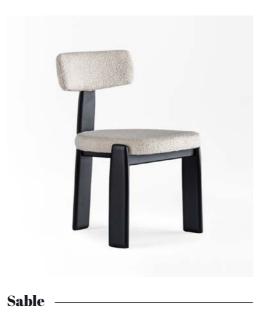

n Plus ———



Maddalena Upholstered ————



Maddalena —



Normanby \_\_\_\_



Nosy —



Karm —

26

#### crocus

The Marajo chair celebrates modern design with sleek aesthetics and unmatched comfort. Its striped Upholstered adds texture and visual intrigue, elevating dining and lounge spaces with subtle sophistication. Designed for both form and function, the Marajo offers an inviting seat that blends comfort with style.

Perfect for contemporary restaurants or stylish cafés, its clean lines and refined details harmonize effortlessly with upscale interiors. With sturdy construction and thoughtful design, the Marajo chair combines elegance, durability, and practicality, making it an ideal choice for hospitality spaces with a modern flair.























Banda







Sardinia -









30 www.crocuscontract.com

## Groote

The Groote chair embodies contemporary elegance, featuring an oval design that blends modern sophistication with enduring charm. Its combination of soft fabric and rich wood creates a stylish, balanced aesthetic, perfect for elevating any space.

Showcasing a perfect fusion of form and function, the Groote chair offers a sleek, modern look while maintaining lasting durability. Its versatile design adapts seamlessly to contemporary dining areas and upscale cafés, making it a standout piece for refined interiors.











32

www.crocuscontract.com



33







Vent Upholstered —



Meighen —



Rennell Upholstered \_\_\_\_\_



Rossel \_



Amorgos Uphostery -



Lewis —



Yasawa ————



Rat —



gen —————



Rupat —



Saba -



Redonda —



I