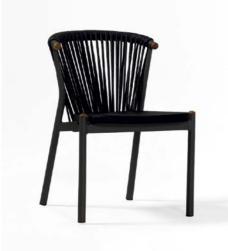

#### crocus

The Grimsey chair blends timeless elegance with modern sophistication, making it an ideal choice for fine dining establishments and luxury cafes. Its graceful silhouette merges classic lines with contemporary details, creating a versatile design that enhances upscale interiors.

Imagine the Grimsey chair in a refined dining space or chic café, its understated luxury adding charm to the setting. Designed for comfort and durability, it invites guests to relax and enjoy every moment, perfectly complementing the ambiance.

Crafted with meticulous attention to detail, the Grimsey chair transforms seating into a statement of style. Whether you're designing an intimate dining nook or a grand culinary experience, it is the perfect addition to elevate any atmosphere.