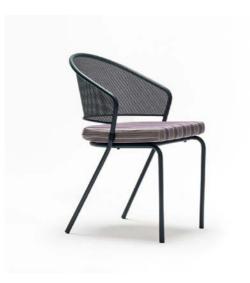

#### Aegina

The Aegina Chair combines sleek, modern design with exceptional durability, making it a perfect choice for contemporary spaces. Crafted to withstand the demands of busy environments, this chair offers both style and substance. Its clean lines and minimalist aesthetic make it a versatile piece, adaptable to various interior styles while maintaining a fresh, on-trend look. Whether in a bustling café or an elegant restaurant, the Aegina Chair brings comfort and sophistication, all while standing the test of time.