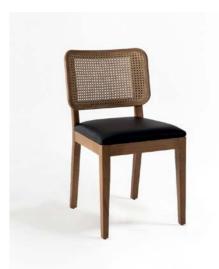

#### Barvalento

The Barvalento indoor chair merges strength with elegance, perfect for hospitality spaces. A sturdy structure complements its sleek design, with leather wrapped arms and a soft fabric seat and backrest. Customizable in leather, fabric, or vinyl, it suits upscale lounges and bustling dining rooms alike. Crafted for durability, Barvalento delivers modern style and lasting comfort.