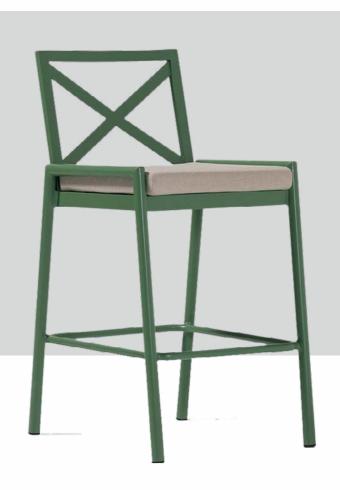

Pitcairn Bar Stool —



Torcello Bar Stool —————



Minorca Bar Stool —

#### Baffin



#### **Baffin Plus**



# Wrangel Bar Stool Swive









#### Moorea Bar Stool

#### Labuan Bar Stool



The Moorea bar stool combines classic charm with a fresh, modern twist. Featuring a smooth vinyl seat and a beautifully crafted wooden back, it exudes timeless elegance while offering a unique, contemporary edge upon closer inspection. Its refined design makes it a versatile choice for both traditional and modern spaces.

Built entirely from durable wood, the Moorea bar stool is designed for strength and longevity. Its comfortable seating and intricate craftsmanship ensure it stands out in any setting, making it ideal for hospitality and commercial environments where style meets functionality.



The Labuan bar stool features a sleek aluminum frame and back, bringing a modern and minimalist touch to outdoor spaces. Its lightweight yet durable design ensures lasting performance in various weather conditions, while its distinctive style sets it apart as a standout piece for patios, terraces, and open-air dining areas.

For added comfort, the Labuan includes a removable cushioned seat, making it both practical and versatile. Its ergonomic design offers exceptional seating comfort, combining functionality with a unique aesthetic. Perfect for outdoor hospitality settings, the Labuan bar stool delivers contemporary elegance with everyday practicality.



















Caldey Bar Stool —



Staffa Bar Stool —



Oland ————



Pelagie Bar Stool—



Alboran Bar Stool



Faial —————



V