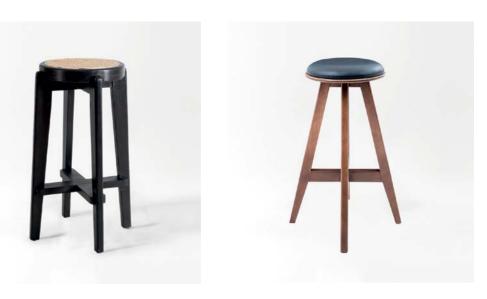

Gran Canaria —————

Wrangel Bar Stool —

Laut Bar Stool —

Leros Bar Stool —

Brava Bar Stool —

Hatia Bar Stool —

Hokkaido Bar Stool —————

Tasmania Bar Stool ——————

Tarakan ————

Linosa Bar Stool —————

Marion —

Jura Bar Stool -

Ternate Bar Stool —

Kodiak

Pitcairn Bar Stool —

Torcello Bar Stool —————