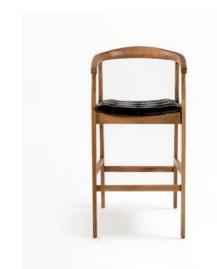

### Tanna Bar Stool

The Tanna bar stool features a sleek, backless design, offering a minimalist and modern aesthetic. Its simple yet sturdy frame provides both strength and comfort, making it a perfect fit for a variety of contemporary spaces. Without a backrest, the Tanna stool encourages an open and airy feel, ideal for casual settings or areas where space is a priority.

Crafted with high-quality materials, the Tanna bar stool combines functionality with a clean, modern look, making it perfect for restaurants, bars, or any modern space where style and simplicity are key.