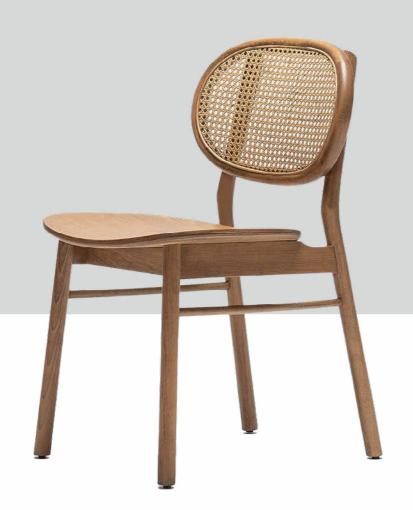

## Groote

The Groote chair embodies contemporary elegance, featuring an oval design that blends modern sophistication with enduring charm. Its combination of soft fabric and rich wood creates a stylish, balanced aesthetic, perfect for elevating any space.

Showcasing a perfect fusion of form and function, the Groote chair offers a sleek, modern look while maintaining lasting durability. Its versatile design adapts seamlessly to contemporary dining areas and upscale cafés, making it a standout piece for refined interiors.