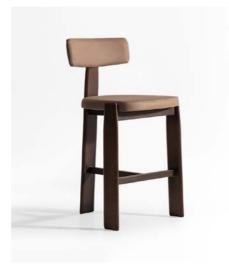

s Bar Stool ——



Buru Knit Bar Stool —



Rennel Bar Stool—



Lewis Bar Stool —



Camprepa Upholstered —

### Sao Vicente Bar Stool

The Sao Vicente bar stool stands out with its robust wood frame, complemented by sleek metal details on the legs that add a touch of sophistication. Its strong construction ensures durability, making it a reliable choice for high-traffic hospitality spaces. The rich blend of materials creates an elegant and luxurious aesthetic that elevates any setting. With customizable options for the backrest, including wood, vinyl, or cushioned designs, the Sao Vicente bar stool offers versatility to suit various styles and preferences. Its combination of strength, comfort, and refined details makes it a perfect fit for upscale dining and bar areas.































Biak Bar Stool ——









**Vent Bar Stool** 









Siphnus Bar Stool – Azores Bar Stool ————

Bubiyan Bar Stool

Ulithi Bar Stool — Kermadec

Padre Bar Stool —

### Misima Upholstered Bar Stool



The Misima bar stool combines strength and modern design with its sturdy wood frame and stylish details. Featuring an upholstered seat and a woven wicker back, it offers a blend of comfort and elegance. Alternatively, the Misima is also available with a wicker seat, providing flexibility to match various design preferences.

Perfect for modern spaces, the Misima bar stool is crafted to provide lasting durability while adding a chic, contemporary touch. Its versatile design makes it an ideal choice for upscale dining areas, bars, and other sophisticated settings.





### Tanna Ba