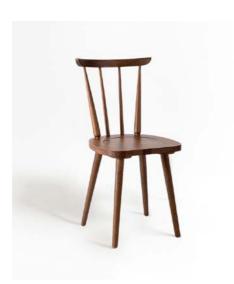

#### Barvalento

The Barvalento indoor chair merges strength with elegance, perfect for hospitality spaces. A sturdy structure complements its sleek design, with leather wrapped arms and a soft fabric seat and backrest. Customizable in leather, fabric, or vinyl, it suits upscale lounges and bustling dining rooms alike. Crafted for durability, Barvalento delivers modern style and lasting comfort.