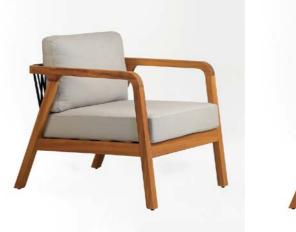

### Crozet Lounge Chair

The Crozet lounge chair offers a contemporary design that seamlessly blends into both special spaces and everyday settings. Its sleek lines and modern aesthetic make it a standout piece in any interior. Built with quality craftsmanship, this chair ensures lasting comfort and durability. With versatile style and design, the Crozet lounge chair can adapt to a wide range of spaces, from luxurious lounges to more casual environments. Whether used in a hotel lobby or a cozy reading nook, its refined design adds a touch of elegance and sophistication to any room.