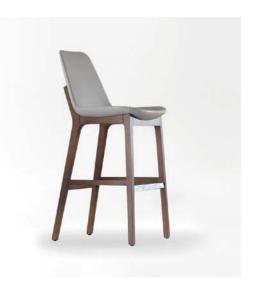

# Graciosa Bar Stool

#### **Grimsey Bar Stool**

The Grimsey bar stool effortlessly merges modern aesthetics with classic charm, making it a standout addition to any bar or dining space. Its sleek design, featuring a sturdy wood frame, brings timeless elegance, while the clean lines add a touch of contemporary sophistication.

Crafted for both comfort and durability, the Grimsey bar stool features a vinyl seat and back that are easy to maintain, ensuring it performs beautifully in high-traffic environments. Ideal for hospitality and commercial settings, this stool delivers a perfect balance of style and functionality.