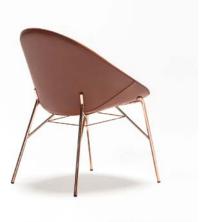

#### Aegina

The Aegina Chair combines sleek, modern design with exceptional durability, making it a perfect choice for contemporary spaces. Crafted to withstand the demands of busy environments, this chair offers both style and substance. Its clean lines and minimalist aesthetic make it a versatile piece, adaptable to various interior styles while maintaining a fresh, on-trend look. Whether in a bustling café or an elegant restaurant, the Aegina Chair brings comfort and sophistication, all while standing the test of time.