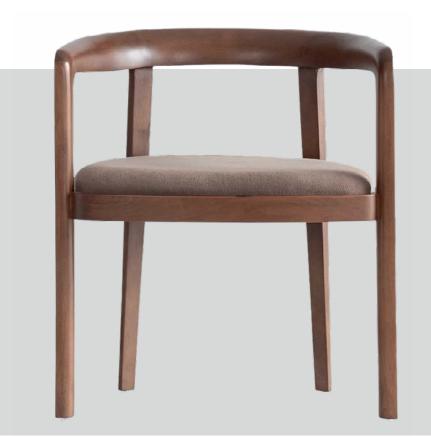

Brac \_

Kanton –

Koror –

Misima Plus Upholstered ———

The Kastellorizo chair embodies contemporary elegance, designed to enhance luxury dining rooms and refined hotel spaces. With sleek lines and a modern silhouette, it exudes sophistication, seamlessly complementing highend interiors. Its impeccable craftsmanship and carefully selected materials ensure both style and durability, meeting the demands of discerning hospitality environments.

Imagine the Kastellorizo gracing an opulent dining room or serene hotel lounge, its design balancing comfort with artistry. Bold yet understated, this chair transforms spaces into destinations of luxury, whether hosting intimate dinners or grand celebrations. It's more than seating—it's a statement of timeless refinement.