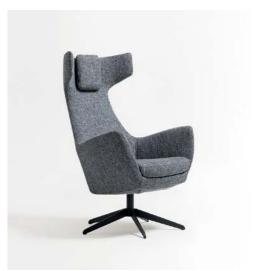

### Abemama

The Abemama lounge chair brings a unique blend of modern design and high end craftsmanship to your space. Its striking silhouette and impeccable quality make it a true statement piece. Designed to captivate, this chair is not just visually stunning but also built for comfort and durability. The Abemama is perfect for those who appreciate contemporary elegance with an edge, effortlessly elevating both residential and commercial interiors. An eye-catching addition to any setting, it promises to leave a lasting impression while offering luxurious relaxation.