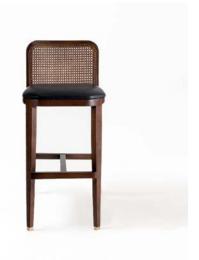

#### **Grimsey Bar Stool**

The Grimsey bar stool effortlessly merges modern aesthetics with classic charm, making it a standout addition to any bar or dining space. Its sleek design, featuring a sturdy wood frame, brings timeless elegance, while the clean lines add a touch of contemporary sophistication.

Crafted for both comfort and durability, the Grimsey bar stool features a vinyl seat and back that are easy to maintain, ensuring it performs beautifully in high-traffic environments. Ideal for hospitality and commercial settings, this stool delivers a perfect balance of style and functionality.