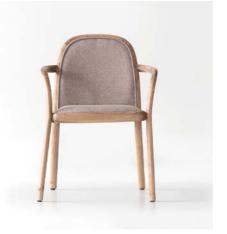

#### Aegina

The Aegina Chair combines sleek, modern design with exceptional durability, making it a perfect choice for contemporary spaces. Crafted to withstand the demands of busy environments, this chair offers both style and substance. Its clean lines and minimalist aesthetic make it a versatile piece, adaptable to various interior styles while maintaining a fresh, on-trend look. Whether in a bustling café or an elegant restaurant, the Aegina Chair brings comfort and sophistication, all while standing the test of time.