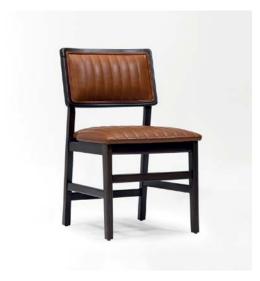

#### Aegina

The Aegina Chair combines sleek, modern design with exceptional durability, making it a perfect choice for contemporary spaces. Crafted to withstand the demands of busy environments, this chair offers both style and substance. Its clean lines and minimalist aesthetic make it a versatile piece, adaptable to various interior styles while maintaining a fresh, on-trend look. Whether in a bustling café or an elegant restaurant, the Aegina Chair brings comfort and sophistication, all while standing the test of time.