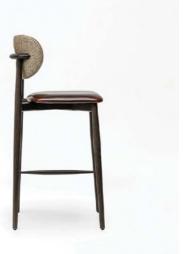

onomic design ensures a comfortable seating experience, making it a perfect addition to hospitality and commercial settings.



The Anegade bar stool showcases a modern oval design that seamlessly combines elegance and functionality. Upholstered with a plush cushion and smooth vinyl, it offers a refined look while ensuring a comfortable seating experience. The sleek contours and thoughtful details make it an excellent choice for contemporary bar and dining spaces.

Crafted with a sturdy wood frame, the Anegade bar stool is built to last, providing exceptional durability for high-traffic areas. Its ergonomic design supports long seating sessions, making it perfect for hospitality and commercial use. This stylish and practical bar stool is a must-have for any sophisticated setting.



















Gran Canaria —————



Wrangel Bar Stool —



Laut Bar Stool —



Leros Bar Stool —



Brava Bar Stool —



Hatia Bar Stool —



Hokkaido Bar Stool —————



Tasmania Bar Stool ——————



Tarakan ————



Linosa Bar Stool —————



Marion —



Jura Bar Stool -



Ternate Bar Stool —



Kodiak



Pitcairn Bar Stool —



Torcello Bar Stool —————



Minorca Bar Stool —

#### Baffin



#### **Baffin Plus**



# Wrangel Bar Stool Swive









#### Moorea Bar Stool

#### Labuan Bar Stool



The Moorea bar stool combines classic charm with a fresh, modern twist. Featuring a smooth vinyl seat and a beautifully crafted wooden back, it exudes timeless elegance while offering a unique, contemporary edge upon closer inspection. Its refined design makes it a versatile choice for both traditional