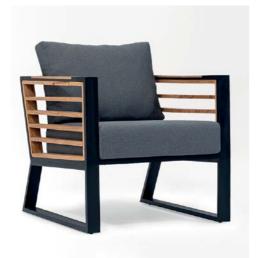

Crocus Contract's outdoor chairs are designed to meet the needs of design professionals, offering a perfect balance of aesthetics and performance for outdoor specifications. Constructed from durable, high-quality materials, these chair ensure longevity in diverse weather conditions, making then ideal for long-term projects. With sleek, modern designs and customizable finishes, they provide versatility to complemen a variety of garden, terrace, and open-space concepts. Tailored for both style and functionality, Crocus Contract's outdoo chairs are an excellent choice for creating sophisticated enduring outdoor environments that align with your project vision.