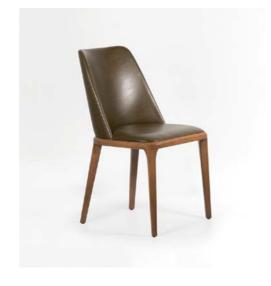

#### Borneo

The Borneo chair combines sleek modern aesthetics with exceptional durability, making it a perfect choice for fine dining areas and sophisticated spaces. Its elegant design features clean lines and a robust structure, ensuring both style and strength.

Crafted with meticulous attention to detail, the Borneo chair offers customizable options for added versatility, seamlessly adapting to a variety of interior styles. Ideal for luxury restaurants and upscale cafés, it delivers a harmonious blend of functionality and refined elegance, embodying a design that stands the test of time.