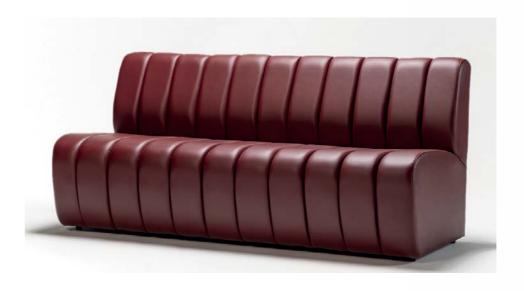

### **Chester Sofa**

Classic elegance meets luxurious comfort with our Chester Sofa. Featuring deep button tufted upholstery, rolled arms, and a timeless silhouette, this sofa is perfect for adding sophistication to any space. Built with premium materials for durability and style, it's an ideal choice for creating a refined atmosphere in restaurants, cafes, or hotel lounges.