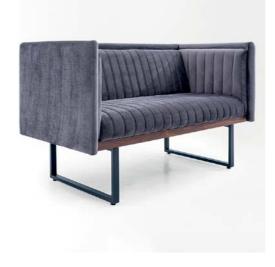

### **Chester Sofa**

Classic elegance meets luxurious comfort with our Chester Sofa. Featuring deep button tufted upholstery, rolled arms, and a timeless silhouette, this sofa is perfect for adding sophistication to any space. Built with premium materials for durability and style, it's an ideal choice for creating a refined atmosphere in restaurants, cafes, or hotel lounges.