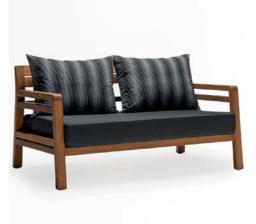

### Roosevelt Sofa

The Roosevelt Sofa is a striking blend of modern design and timeless craftsmanship. Uniting wicker, metal, and wood, this unique piece exudes sophistication and contemporary charm. Perfect for creating a bold statement, its innovative design and premium materials make it a standout choice for restaurants, cafes, and hotel spaces looking to balance style with functionality.