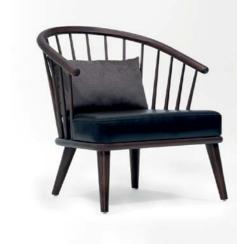

### Crozet Lounge Chair

The Crozet lounge chair offers a contemporary design that seamlessly blends into both special spaces and everyday settings. Its sleek lines and modern aesthetic make it a standout piece in any interior. Built with quality craftsmanship, this chair ensures lasting comfort and durability. With versatile style and design, the Crozet lounge chair can adapt to a wide range of spaces, from luxurious lounges to more casual environments. Whether used in a hotel lobby or a cozy reading nook, its refined design adds a touch of elegance and sophistication to any room.