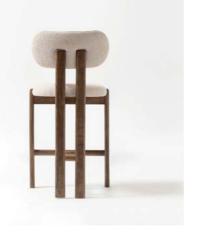

hair's strength and durability. Crafted for both style and long-lasting use, the Wales chair is ideal for high-quality dining areas, offering a perfect blend of luxury and comfort for any outdoor setting.



















Staffa —



Tortue -



Whitsunday -



Vostok-X —



Tristan



Sawu —



Tioman ————



Maui

#### Nukunonu

The Nukunonu Chair features a modern design enhanced by its stylish cross-rope detailing, adding a unique and contemporary touch. Built for outdoor use, it offers customizable options for rope and fabric colors, allowing seamless integration into various design themes. Durable yet elegant, the Nukunonu is perfect for fine dining patio areas, making it an excellent choice for upscale restaurants seeking both comfort and style.











# Graciosa Bar Stool





#### **Grimsey Bar Stool**



The Grimsey bar stool effortlessly merges modern aesthetics with classic charm, making it a standout addition to any bar or dining space. Its sleek design, featuring a sturdy wood frame, brings timeless elegance, while the clean lines add a touch of contemporary sophistication.

Crafted for both comfort and durability, the Grimsey bar stool features a vinyl seat and back that are easy to maintain, ensuring it performs beautifully in high-traffic environments. Ideal for hospitality and commercial settings, this stool delivers a perfect balance of style and functionality.

#### **Anegade Bar Stool**



The Antioco bar stool brings a sleek, modern vibe to any space with its stylish combination of materials. Featuring a woven wicker back and a smooth vinyl seat,