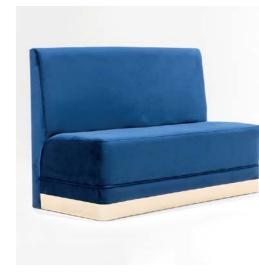

possibilities rather than fixed models.

At Crocus Contract, we specialize in crafting banquettes in any size, shape, or configuration to fit seamlessly into your restaurant or hotel's layout plan. Whether you're designing for a fine dining area, a cozy café, or a luxury lobby, we can adapt materials, upholstery, and finishes to meet your vision. Explore our models as inspiration and let us bring your custom seating ideas to life.

### Capraia



### **Siberut**



This circular seating design is perfect for wrapping around trees, columns, or central features, creating a standout focal point for restaurants, hotels, or luxury spaces. Fully customizable in size, shape, and finish, it demonstrates our ability to adapt to unique layouts while combining functionality with style.



















Goto Banquette ——

Kapiti Banquette ————

Limasawa ————











Cebu Banquette –

Chatham —

Circle Banquette —

Malaita —————

Whiddy ———









Upolu -



Svalbard Banquette -

Daito —

Lanzarote –

Tanimbar —

Kadavu ————

Tuamotu —

### **Culion**



This timeless design embodies the elegance of traditional banquette seating, elevated by the superior craftsmanship of Crocus Contract. Our attention to detail and quality materials ensure a refined look that stands out, while offering unmatched durability for high-traffic spaces.

With customizable options for size, finish, and upholstery, we bring a modern edge to a classic design, creating seating that's both stylish and built to last.



### Pohnpei





### Fakaofo



This modern design combines sleek wood accents, woven wi