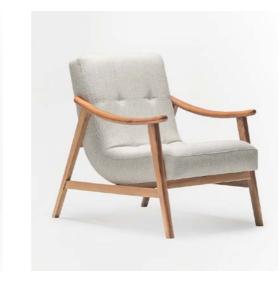

#### crocus

The Grimsey chair blends timeless elegance with modern sophistication, making it an ideal choice for fine dining establishments and luxury cafes. Its graceful silhouette merges classic lines with contemporary details, creating a versatile design that enhances upscale interiors.

Imagine the Grimsey chair in a refined dining space or chic café, its understated luxury adding charm to the setting. Designed for comfort and durability, it invites guests to relax and enjoy every moment, perfectly complementing the ambiance.

Crafted with meticulous attention to detail, the Grimsey chair transforms seating into a statement of style. Whether you're designing an intimate dining nook or a grand culinary experience, it is the perfect addition to elevate any atmosphere.