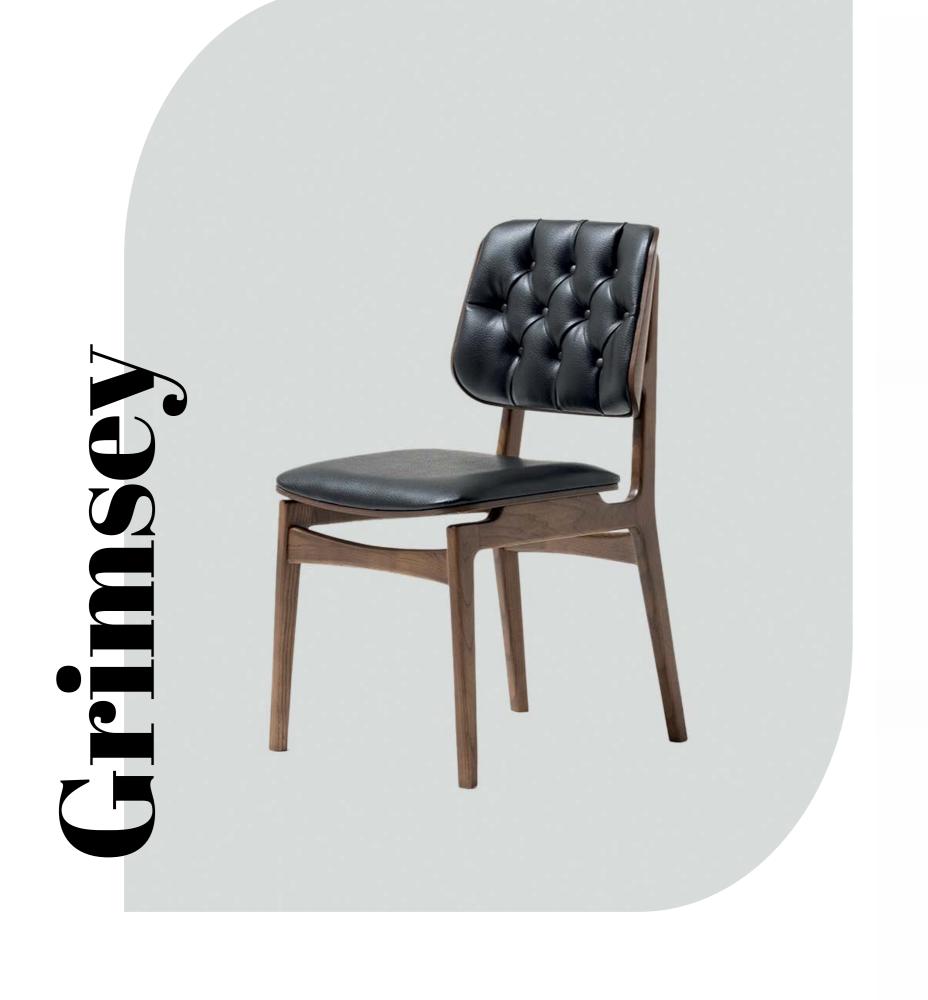

#### crocus

The Grimsey chair blends timeless elegance with modern sophistication, making it an ideal choice for fine dining establishments and luxury cafes. Its graceful silhouette merges classic lines with contemporary details, creating a versatile design that enhances upscale interiors.

Imagine the Grimsey chair in a refined dining space or chic café, its understated luxury adding charm to the setting. Designed for comfort and durability, it invites guests to relax and enjoy every moment, perfectly complementing the ambiance.

Crafted with meticulous attention to detail, the Grimsey chair transforms seating into a statement of style. Whether you're designing an intimate dining nook or a grand culinary experience, it is the perfect addition to elevate any atmosphere.