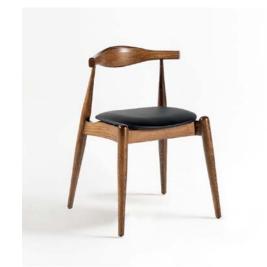

#### Aegina

The Aegina Chair combines sleek, modern design with exceptional durability, making it a perfect choice for contemporary spaces. Crafted to withstand the demands of busy environments, this chair offers both style and substance. Its clean lines and minimalist aesthetic make it a versatile piece, adaptable to various interior styles while maintaining a fresh, on-trend look. Whether in a bustling café or an elegant restaurant, the Aegina Chair brings comfort and sophistication, all while standing the test of time.