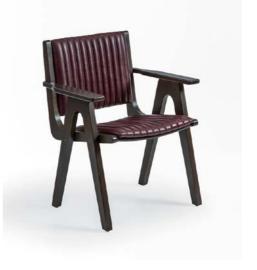

#### crocus

The Grimsey chair blends timeless elegance with modern sophistication, making it an ideal choice for fine dining establishments and luxury cafes. Its graceful silhouette merges classic lines with contemporary details, creating a versatile design that enhances upscale interiors.

Imagine the Grimsey chair in a refined dining space or chic café, its understated luxury adding charm to the setting. Designed for comfort and durability, it invites guests to relax and enjoy every moment, perfectly complementing the ambiance.

Crafted with meticulous attention to detail, the Grimsey chair transforms seating into a statement of style. Whether you're designing an intimate dining nook or a grand culinary experience, it is the perfect addition to elevate any atmosphere.