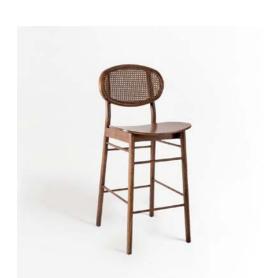

### Sao Vicente Bar Stool

The Sao Vicente bar stool stands out with its robust wood frame, complemented by sleek metal details on the legs that add a touch of sophistication. Its strong construction ensures durability, making it a reliable choice for high-traffic hospitality spaces. The rich blend of materials creates an elegant and luxurious aesthetic that elevates any setting. With customizable options for the backrest, including wood, vinyl, or cushioned designs, the Sao Vicente bar stool offers versatility to suit various styles and preferences. Its combination of strength, comfort, and refined details makes it a perfect fit for upscale dining and bar areas.