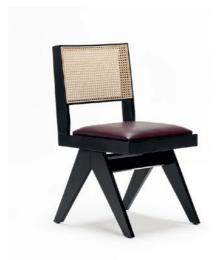

Brac \_

Kanton –

Koror –

Misima Plus Upholstered ———

The Kastellorizo chair embodies contemporary elegance, designed to enhance luxury dining rooms and refined hotel spaces. With sleek lines and a modern silhouette, it exudes sophistication, seamlessly complementing highend interiors. Its impeccable craftsmanship and carefully selected materials ensure both style and durability, meeting the demands of discerning hospitality environments.

Imagine the Kastellorizo gracing an opulent dining room or serene hotel lounge, its design balancing comfort with artistry. Bold yet understated, this chair transforms spaces into destinations of luxury, whether hosting intimate dinners or grand celebrations. It's more than seating—it's a statement of timeless refinement.