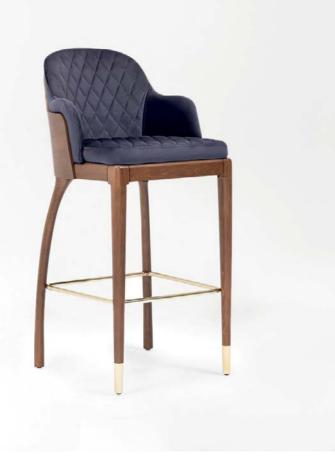

#### **Grimsey Bar Stool**

The Grimsey bar stool effortlessly merges modern aesthetics with classic charm, making it a standout addition to any bar or dining space. Its sleek design, featuring a sturdy wood frame, brings timeless elegance, while the clean lines add a touch of contemporary sophistication.

Crafted for both comfort and durability, the Grimsey bar stool features a vinyl seat and back that are easy to maintain, ensuring it performs beautifully in high-traffic environments. Ideal for hospitality and commercial settings, this stool delivers a perfect balance of style and functionality.