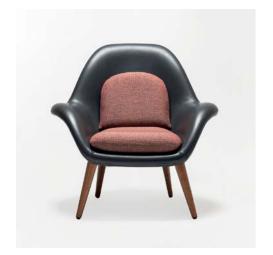

### Nova Scotia Lounge Chair

### Misima Lounge Chair

The Nova Scotia lounge chair combines comfort with refined style, making it a perfect fit for commercial spaces. Its inviting seat and ergonomic structure provide lasting comfort, while the sleek, sophisticated design elevates the ambiance of any setting. Ideal for hotel lounges, lobbies, or upscale cafes, the Nova Scotia chair offers both style and functionality. A versatile addition to any commercial space, it enhances the atmosphere with its perfect balance of comfort and modern elegance.