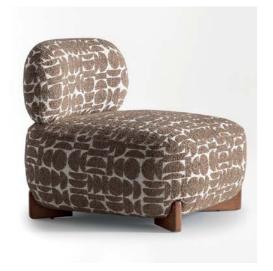

#### crocus

The Marajo chair celebrates modern design with sleek aesthetics and unmatched comfort. Its striped Upholstered adds texture and visual intrigue, elevating dining and lounge spaces with subtle sophistication. Designed for both form and function, the Marajo offers an inviting seat that blends comfort with style.

Perfect for contemporary restaurants or stylish cafés, its clean lines and refined details harmonize effortlessly with upscale interiors. With sturdy construction and thoughtful design, the Marajo chair combines elegance, durability, and practicality, making it an ideal choice for hospitality spaces with a modern flair.