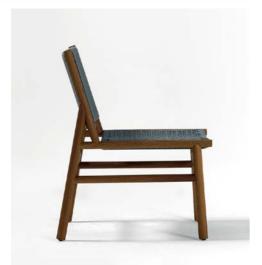

#### Aegina

The Aegina Chair combines sleek, modern design with exceptional durability, making it a perfect choice for contemporary spaces. Crafted to withstand the demands of busy environments, this chair offers both style and substance. Its clean lines and minimalist aesthetic make it a versatile piece, adaptable to various interior styles while maintaining a fresh, on-trend look. Whether in a bustling café or an elegant restaurant, the Aegina Chair brings comfort and sophistication, all while standing the test of time.