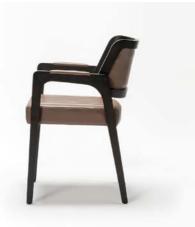

#### Barvalento

The Barvalento indoor chair merges strength with elegance, perfect for hospitality spaces. A sturdy structure complements its sleek design, with leather wrapped arms and a soft fabric seat and backrest. Customizable in leather, fabric, or vinyl, it suits upscale lounges and bustling dining rooms alike. Crafted for durability, Barvalento delivers modern style and lasting comfort.