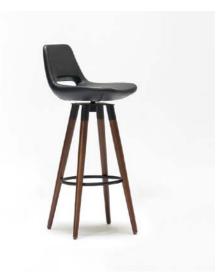

ents where style meets functionality.



The Labuan bar stool features a sleek aluminum frame and back, bringing a modern and minimalist touch to outdoor spaces. Its lightweight yet durable design ensures lasting performance in various weather conditions, while its distinctive style sets it apart as a standout piece for patios, terraces, and open-air dining areas.

For added comfort, the Labuan includes a removable cushioned seat, making it both practical and versatile. Its ergonomic design offers exceptional seating comfort, combining functionality with a unique aesthetic. Perfect for outdoor hospitality settings, the Labuan bar stool delivers contemporary elegance with everyday practicality.



















Caldey Bar Stool —



Staffa Bar Stool —



Oland ————



Pelagie Bar Stool—



Alboran Bar Stool



Faial —————



Vostok —



Misima Bar Stool –



Desirade Upholstered Bar Stool —



Abaiang Bar Stool—



**Bell Bar Stool** 



**Chiloe Bar Stool** 



Cos Bar Stool ——



Buru Knit Bar Stool —



Rennel Bar Stool—



Lewis Bar Stool —



Camprepa Upholstered —

### Sao Vicente Bar Stool

The Sao Vicente bar stool stands out with its robust wood frame, complemented by sleek metal details on the legs that add a touch of sophistication. Its strong construction ensures durability, making it a reliable choice for high-traffic hospitality spaces. The rich blend of materials creates an elegant and luxurious aesthetic that elevates any setting. With customizable options for the backrest, including wood, vinyl, or cushioned designs, the Sao Vicente bar stool offers versat