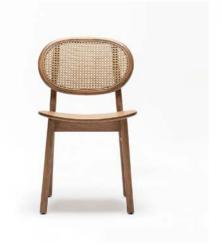

### Misima Lounge Chair

The Nova Scotia lounge chair combines comfort with refined style, making it a perfect fit for commercial spaces. Its inviting seat and ergonomic structure provide lasting comfort, while the sleek, sophisticated design elevates the ambiance of any setting. Ideal for hotel lounges, lobbies, or upscale cafes, the Nova Scotia chair offers both style and functionality. A versatile addition to any commercial space, it enhances the atmosphere with its perfect balance of comfort and modern elegance.

The Misima lounge chair combines the natural beauty of wicker with customizable options to create a versatile seating solution for any commercial space. Its strong, durable frame is complemented by optional pillows and upholstery, offering additional comfort and personalization. Available in a range of colors and sizes, the Misima chair can be tailored to suit your unique needs. With the ability to customize further, this chair adapts to any style, making it a perfect choice for upscale lounges, hotel lobbies, or modern cafes.