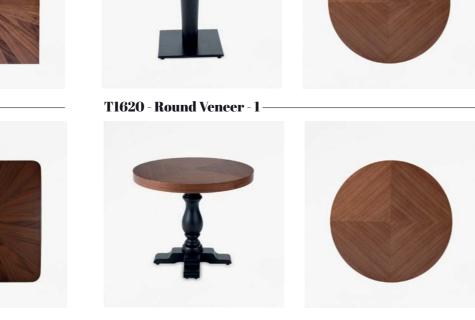

T400 Thonet

T1620 - Round Veneer - 1

www.crocuscontract.com

T3440 - Square Veneer

T3460 - Square Veneer