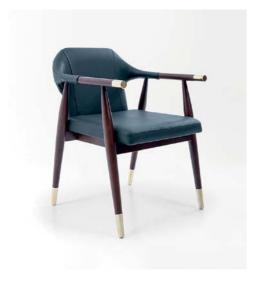

#### Barvalento

The Barvalento indoor chair merges strength with elegance, perfect for hospitality spaces. A sturdy structure complements its sleek design, with leather wrapped arms and a soft fabric seat and backrest. Customizable in leather, fabric, or vinyl, it suits upscale lounges and bustling dining rooms alike. Crafted for durability, Barvalento delivers modern style and lasting comfort.