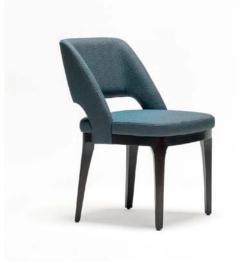

#### Barvalento

The Barvalento indoor chair merges strength with elegance, perfect for hospitality spaces. A sturdy structure complements its sleek design, with leather wrapped arms and a soft fabric seat and backrest. Customizable in leather, fabric, or vinyl, it suits upscale lounges and bustling dining rooms alike. Crafted for durability, Barvalento delivers modern style and lasting comfort.