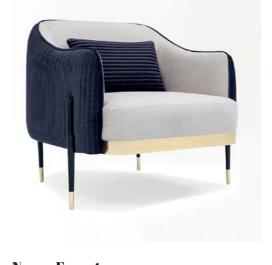

### Crozet Lounge Chair

The Crozet lounge chair offers a contemporary design that seamlessly blends into both special spaces and everyday settings. Its sleek lines and modern aesthetic make it a standout piece in any interior. Built with quality craftsmanship, this chair ensures lasting comfort and durability. With versatile style and design, the Crozet lounge chair can adapt to a wide range of spaces, from luxurious lounges to more casual environments. Whether used in a hotel lobby or a cozy reading nook, its refined design adds a touch of elegance and sophistication to any room.