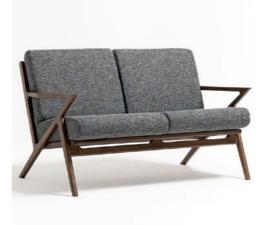

### **Chester Sofa**

Classic elegance meets luxurious comfort with our Chester Sofa. Featuring deep button tufted upholstery, rolled arms, and a timeless silhouette, this sofa is perfect for adding sophistication to any space. Built with premium materials for durability and style, it's an ideal choice for creating a refined atmosphere in restaurants, cafes, or hotel lounges.