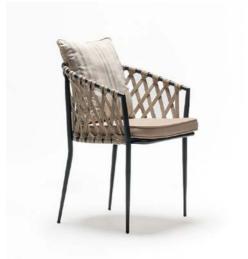

Brac \_

Kanton –

Koror –

Misima Plus Upholstered ———

The Kastellorizo chair embodies contemporary elegance, designed to enhance luxury dining rooms and refined hotel spaces. With sleek lines and a modern silhouette, it exudes sophistication, seamlessly complementing highend interiors. Its impeccable craftsmanship and carefully selected materials ensure both style and durability, meeting the demands of discerning hospitality environments.

Imagine the Kastellorizo gracing an opulent dining room or serene hotel lounge, its design balancing comfort with artistry. Bold yet understated, this chair transforms spaces into destinations of luxury, whether hosting intimate dinners or grand celebrations. It's more than seating—it's a statement of timeless refinement.