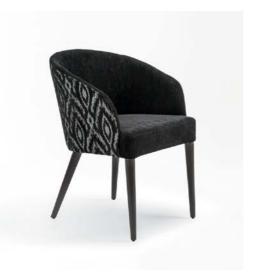

Brac \_

Kanton –

Koror –

Misima Plus Upholstered ———

The Kastellorizo chair embodies contemporary elegance, designed to enhance luxury dining rooms and refined hotel spaces. With sleek lines and a modern silhouette, it exudes sophistication, seamlessly complementing highend interiors. Its impeccable craftsmanship and carefully selected materials ensure both style and durability, meeting the demands of discerning hospitality environments.

Imagine the Kastellorizo gracing an opulent dining room or serene hotel lounge, its design balancing comfort with artistry. Bold yet understated, this chair transforms spaces into destinations of luxury, whether hosting intimate dinners or grand celebrations. It's more than seating—it's a statement of timeless refinement.