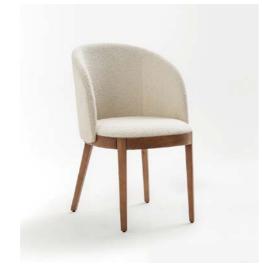

#### Aegina

The Aegina Chair combines sleek, modern design with exceptional durability, making it a perfect choice for contemporary spaces. Crafted to withstand the demands of busy environments, this chair offers both style and substance. Its clean lines and minimalist aesthetic make it a versatile piece, adaptable to various interior styles while maintaining a fresh, on-trend look. Whether in a bustling café or an elegant restaurant, the Aegina Chair brings comfort and sophistication, all while standing the test of time.