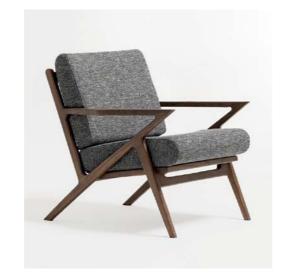

### Abemama

The Abemama lounge chair brings a unique blend of modern design and high end craftsmanship to your space. Its striking silhouette and impeccable quality make it a true statement piece. Designed to captivate, this chair is not just visually stunning but also built for comfort and durability. The Abemama is perfect for those who appreciate contemporary elegance with an edge, effortlessly elevating both residential and commercial interiors. An eye-catching addition to any setting, it promises to leave a lasting impression while offering luxurious relaxation.