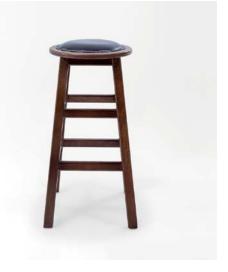

### Tanna Bar Stool

The Tanna bar stool features a sleek, backless design, offering a minimalist and modern aesthetic. Its simple yet sturdy frame provides both strength and comfort, making it a perfect fit for a variety of contemporary spaces. Without a backrest, the Tanna stool encourages an open and airy feel, ideal for casual settings or areas where space is a priority.

Crafted with high-quality materials, the Tanna bar stool combines functionality with a clean, modern look, making it perfect for restaurants, bars, or any modern space where style and simplicity are key.