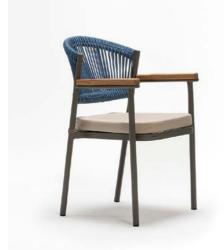

#### Wales

The Jura outdoor chair combines modern design with outstanding comfort, making it a perfect addition to patios and outdoor spaces. Its durable frame is complemented by intricately woven ropes, creating a unique and stylish aesthetic that stands out in any setting.

Designed to offer both resilience and relaxation, the Jura chair is crafted to withstand outdoor conditions while providing a comfortable seating experience. Ideal for terraces, gardens, or open-air dining, it brings together contemporary elegance and lasting functionality.