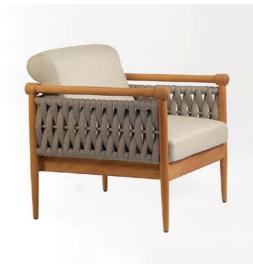

### Nova Scotia Lounge Chair

### Misima Lounge Chair

The Nova Scotia lounge chair combines comfort with refined style, making it a perfect fit for commercial spaces. Its inviting seat and ergonomic structure provide lasting comfort, while the sleek, sophisticated design elevates the ambiance of any setting. Ideal for hotel lounges, lobbies, or upscale cafes, the Nova Scotia chair offers both style and functionality. A versatile addition to any commercial space, it enhances the atmosphere with its perfect balance of comfort and modern elegance.