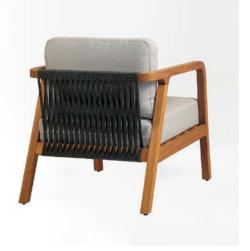

### Misima Lounge Chair

The Nova Scotia lounge chair combines comfort with refined style, making it a perfect fit for commercial spaces. Its inviting seat and ergonomic structure provide lasting comfort, while the sleek, sophisticated design elevates the ambiance of any setting. Ideal for hotel lounges, lobbies, or upscale cafes, the Nova Scotia chair offers both style and functionality. A versatile addition to any commercial space, it enhances the atmosphere with its perfect balance of comfort and modern elegance.

The Misima lounge chair combines the natural beauty of wicker with customizable options to create a versatile seating solution for any commercial space. Its strong, durable frame is complemented by optional pillows and upholstery, offering additional comfort and personalization. Available in a range of colors and sizes, the Misima chair can be tailored to suit your unique needs. With the ability to customize further, this chair adapts to any style, making it a perfect choice for upscale lounges, hotel lobbies, or modern cafes.