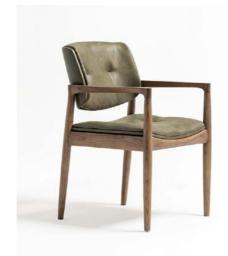

#### crocus

The Grimsey chair blends timeless elegance with modern sophistication, making it an ideal choice for fine dining establishments and luxury cafes. Its graceful silhouette merges classic lines with contemporary details, creating a versatile design that enhances upscale interiors.

Imagine the Grimsey chair in a refined dining space or chic café, its understated luxury adding charm to the setting. Designed for comfort and durability, it invites guests to relax and enjoy every moment, perfectly complementing the ambiance.

Crafted with meticulous attention to detail, the Grimsey chair transforms seating into a statement of style. Whether you're designing an intimate dining nook or a grand culinary experience, it is the perfect addition to elevate any atmosphere.