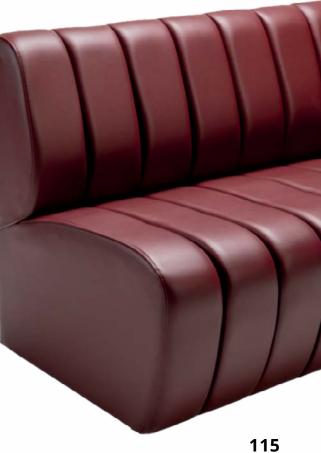

The Ashmore lounge chair features a stylish rope design, making it an ideal choice for outdoor spaces. Its durable construction ensures long-lasting comfort, while its sleek, modern look adds a touch of elegance to patios, gardens, or poolside areas. Designed to withstand the elements, the Ashmore chair offers both practicality and visual appeal, creating the perfect setting for outdoor relaxation.