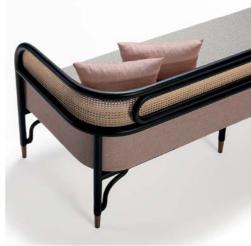

### **Chester Sofa**

Classic elegance meets luxurious comfort with our Chester Sofa. Featuring deep button tufted upholstery, rolled arms, and a timeless silhouette, this sofa is perfect for adding sophistication to any space. Built with premium materials for durability and style, it's an ideal choice for creating a refined atmosphere in restaurants, cafes, or hotel lounges.