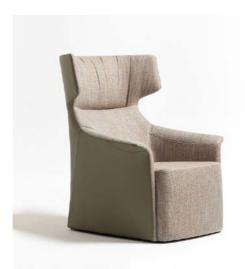

#### crocus

The Grimsey chair blends timeless elegance with modern sophistication, making it an ideal choice for fine dining establishments and luxury cafes. Its graceful silhouette merges classic lines with contemporary details, creating a versatile design that enhances upscale interiors.

Imagine the Grimsey chair in a refined dining space or chic café, its understated luxury adding charm to the setting. Designed for comfort and durability, it invites guests to relax and enjoy every moment, perfectly complementing the ambiance.

Crafted with meticulous attention to detail, the Grimsey chair transforms seating into a statement of style. Whether you're designing an intimate dining nook or a grand culinary experience, it is the perfect addition to elevate any atmosphere.