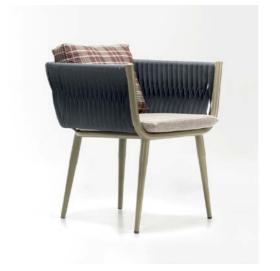

#### crocus

The Grimsey chair blends timeless elegance with modern sophistication, making it an ideal choice for fine dining establishments and luxury cafes. Its graceful silhouette merges classic lines with contemporary details, creating a versatile design that enhances upscale interiors.

Imagine the Grimsey chair in a refined dining space or chic café, its understated luxury adding charm to the setting. Designed for comfort and durability, it invites guests to relax and enjoy every moment, perfectly complementing the ambiance.

Crafted with meticulous attention to detail, the Grimsey chair transforms seating into a statement of style. Whether you're designing an intimate dining nook or a grand culinary experience, it is the perfect addition to elevate any atmosphere.