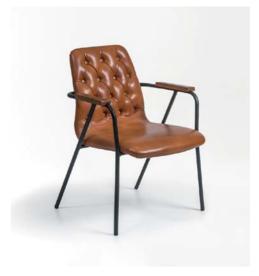

#### Barvalento

The Barvalento indoor chair merges strength with elegance, perfect for hospitality spaces. A sturdy structure complements its sleek design, with leather wrapped arms and a soft fabric seat and backrest. Customizable in leather, fabric, or vinyl, it suits upscale lounges and bustling dining rooms alike. Crafted for durability, Barvalento delivers modern style and lasting comfort.