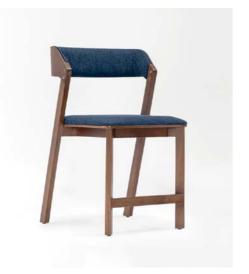

#### crocus

The Grimsey chair blends timeless elegance with modern sophistication, making it an ideal choice for fine dining establishments and luxury cafes. Its graceful silhouette merges classic lines with contemporary details, creating a versatile design that enhances upscale interiors.

Imagine the Grimsey chair in a refined dining space or chic café, its understated luxury adding charm to the setting. Designed for comfort and durability, it invites guests to relax and enjoy every moment, perfectly complementing the ambiance.

Crafted with meticulous attention to detail, the Grimsey chair transforms seating into a statement of style. Whether you're designing an intimate dining nook or a grand culinary experience, it is the perfect addition to elevate any atmosphere.