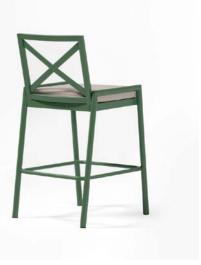

it stands out in any setting, making it ideal for hospitality and commercial environments where style meets functionality.



The Labuan bar stool features a sleek aluminum frame and back, bringing a modern and minimalist touch to outdoor spaces. Its lightweight yet durable design ensures lasting performance in various weather conditions, while its distinctive style sets it apart as a standout piece for patios, terraces, and open-air dining areas.

For added comfort, the Labuan includes a removable cushioned seat, making it both practical and versatile. Its ergonomic design offers exceptional seating comfort, combining functionality with a unique aesthetic. Perfect for outdoor hospitality settings, the Labuan bar stool delivers contemporary elegance with everyday practicality.



















Caldey Bar Stool —



Staffa Bar Stool —



Oland ————



Pelagie Bar Stool—



Alboran Bar Stool



Faial —————



Vostok —



Misima Bar Stool –



Desirade Upholstered Bar Stool —



Abaiang Bar Stool—



**Bell Bar Stool** 



**Chiloe Bar Stool** 



Cos Bar Stool ——



Buru Knit Bar Stool —



Rennel Bar Stool—



Lewis Bar Stool —



Camprepa Upholstered —

### Sao Vicente Bar Stool

The Sao Vicente bar stool stands out with its robust wood frame, complemented by sleek metal details on the legs that add a touch of sophistication. Its strong construction ensures durability, making it a reliable choice for high-traffic hospitality spaces. The rich blend of materials creates an elegant and luxurious aesthetic that elevates any setting. With customizable options for the backrest