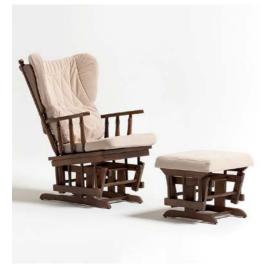

### Misima Lounge Chair

The Nova Scotia lounge chair combines comfort with refined style, making it a perfect fit for commercial spaces. Its inviting seat and ergonomic structure provide lasting comfort, while the sleek, sophisticated design elevates the ambiance of any setting. Ideal for hotel lounges, lobbies, or upscale cafes, the Nova Scotia chair offers both style and functionality. A versatile addition to any commercial space, it enhances the atmosphere with its perfect balance of comfort and modern elegance.

The Misima lounge chair combines the natural beauty of wicker with customizable options to create a versatile seating solution for any commercial space. Its strong, durable frame is complemented by optional pillows and upholstery, offering additional comfort and personalization. Available in a range of colors and sizes, the Misima chair can be tailored to suit your unique needs. With the ability to customize further, this chair adapts to any style, making it a perfect choice for upscale lounges, hotel lobbies, or modern cafes.