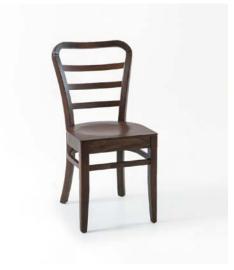

#### Aegina

The Aegina Chair combines sleek, modern design with exceptional durability, making it a perfect choice for contemporary spaces. Crafted to withstand the demands of busy environments, this chair offers both style and substance. Its clean lines and minimalist aesthetic make it a versatile piece, adaptable to various interior styles while maintaining a fresh, on-trend look. Whether in a bustling café or an elegant restaurant, the Aegina Chair brings comfort and sophistication, all while standing the test of time.