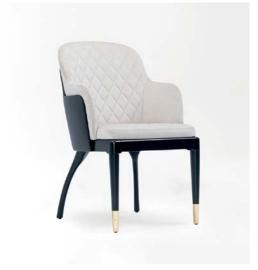

#### crocus

The Grimsey chair blends timeless elegance with modern sophistication, making it an ideal choice for fine dining establishments and luxury cafes. Its graceful silhouette merges classic lines with contemporary details, creating a versatile design that enhances upscale interiors.

Imagine the Grimsey chair in a refined dining space or chic café, its understated luxury adding charm to the setting. Designed for comfort and durability, it invites guests to relax and enjoy every moment, perfectly complementing the ambiance.

Crafted with meticulous attention to detail, the Grimsey chair transforms seating into a statement of style. Whether you're designing an intimate dining nook or a grand culinary experience, it is the perfect addition to elevate any atmosphere.