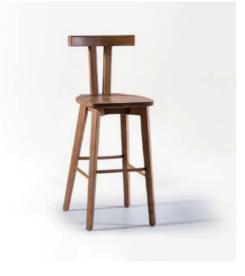

Lewis Bar Stool —



Camprepa Upholstered —

### Sao Vicente Bar Stool

The Sao Vicente bar stool stands out with its robust wood frame, complemented by sleek metal details on the legs that add a touch of sophistication. Its strong construction ensures durability, making it a reliable choice for high-traffic hospitality spaces. The rich blend of materials creates an elegant and luxurious aesthetic that elevates any setting. With customizable options for the backrest, including wood, vinyl, or cushioned designs, the Sao Vicente bar stool offers versatility to suit various styles and preferences. Its combination of strength, comfort, and refined details makes it a perfect fit for upscale dining and bar areas.































Biak Bar Stool ——









**Vent Bar Stool** 









Siphnus Bar Stool – Azores Bar Stool ————

Bubiyan Bar Stool

Ulithi Bar Stool — Kermadec

Padre Bar Stool —

### Misima Upholstered Bar Stool



The Misima bar stool combines strength and modern design with its sturdy wood frame and stylish details. Featuring an upholstered seat and a woven wicker back, it offers a blend of comfort and elegance. Alternatively, the Misima is also available with a wicker seat, providing flexibility to match various design preferences.

Perfect for modern spaces, the Misima bar stool is crafted to provide lasting durability while adding a chic, contemporary touch. Its versatile design makes it an ideal choice for upscale dining areas, bars, and other sophisticated settings.





### Tanna Bar Stool



The Tanna bar stool features a sleek, backless desi