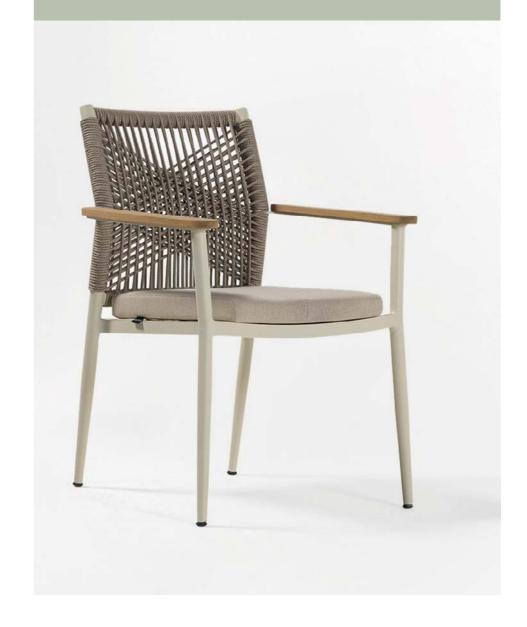

Brac \_

Kanton –

Koror –

Misima Plus Upholstered ———

The Kastellorizo chair embodies contemporary elegance, designed to enhance luxury dining rooms and refined hotel spaces. With sleek lines and a modern silhouette, it exudes sophistication, seamlessly complementing highend interiors. Its impeccable craftsmanship and carefully selected materials ensure both style and durability, meeting the demands of discerning hospitality environments.

Imagine the Kastellorizo gracing an opulent dining room or serene hotel lounge, its design balancing comfort with artistry. Bold yet understated, this chair transforms spaces into destinations of luxury, whether hosting intimate dinners or grand celebrations. It's more than seating—it's a statement of timeless refinement.