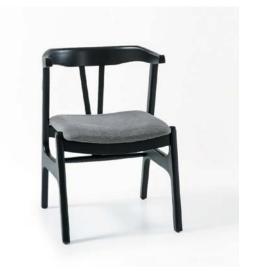

#### crocus

The Grimsey chair blends timeless elegance with modern sophistication, making it an ideal choice for fine dining establishments and luxury cafes. Its graceful silhouette merges classic lines with contemporary details, creating a versatile design that enhances upscale interiors.

Imagine the Grimsey chair in a refined dining space or chic café, its understated luxury adding charm to the setting. Designed for comfort and durability, it invites guests to relax and enjoy every moment, perfectly complementing the ambiance.

Crafted with meticulous attention to detail, the Grimsey chair transforms seating into a statement of style. Whether you're designing an intimate dining nook or a grand culinary experience, it is the perfect addition to elevate any atmosphere.