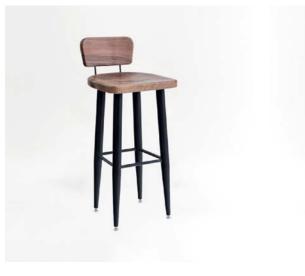

#### **Grimsey Bar Stool**

The Grimsey bar stool effortlessly merges modern aesthetics with classic charm, making it a standout addition to any bar or dining space. Its sleek design, featuring a sturdy wood frame, brings timeless elegance, while the clean lines add a touch of contemporary sophistication.

Crafted for both comfort and durability, the Grimsey bar stool features a vinyl seat and back that are easy to maintain, ensuring it performs beautifully in high-traffic environments. Ideal for hospitality and commercial settings, this stool delivers a perfect balance of style and functionality.