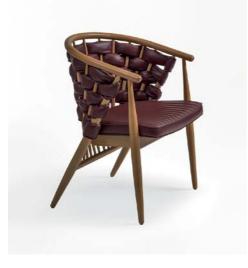

#### crocus

The Grimsey chair blends timeless elegance with modern sophistication, making it an ideal choice for fine dining establishments and luxury cafes. Its graceful silhouette merges classic lines with contemporary details, creating a versatile design that enhances upscale interiors.

Imagine the Grimsey chair in a refined dining space or chic café, its understated luxury adding charm to the setting. Designed for comfort and durability, it invites guests to relax and enjoy every moment, perfectly complementing the ambiance.

Crafted with meticulous attention to detail, the Grimsey chair transforms seating into a statement of style. Whether you're designing an intimate dining nook or a grand culinary experience, it is the perfect addition to elevate any atmosphere.





















Misima Plus —



Sagar —





Thasos







Barra \_\_\_\_

**Bathurst** 

Kolguyev -

Kosrae -

22

Brac \_

Kanton –

Koror –

Misima Plus Upholstered ———



The Kastellorizo chair embodies contemporary elegance, designed to enhance luxury dining rooms and refined hotel spaces. With sleek lines and a modern silhouette, it exudes sophistication, seamlessly complementing highend interiors. Its impeccable craftsmanship and carefully selected materials ensure both style and durability, meeting the demands of discerning hospitality environments.

Imagine the Kastellorizo gracing an opulent dining room or serene hotel lounge, its design balancing comfort with artistry. Bold yet understated, this chair transforms spaces into destinations of luxury, whether hosting intimate dinners or gran