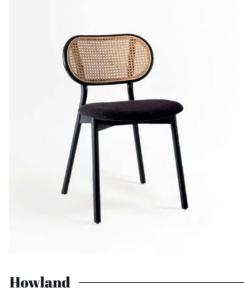

#### Aegina

The Aegina Chair combines sleek, modern design with exceptional durability, making it a perfect choice for contemporary spaces. Crafted to withstand the demands of busy environments, this chair offers both style and substance. Its clean lines and minimalist aesthetic make it a versatile piece, adaptable to various interior styles while maintaining a fresh, on-trend look. Whether in a bustling café or an elegant restaurant, the Aegina Chair brings comfort and sophistication, all while standing the test of time.