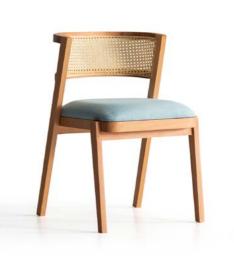

Brac \_

Kanton –

Koror –

Misima Plus Upholstered ———

The Kastellorizo chair embodies contemporary elegance, designed to enhance luxury dining rooms and refined hotel spaces. With sleek lines and a modern silhouette, it exudes sophistication, seamlessly complementing highend interiors. Its impeccable craftsmanship and carefully selected materials ensure both style and durability, meeting the demands of discerning hospitality environments.

Imagine the Kastellorizo gracing an opulent dining room or serene hotel lounge, its design balancing comfort with artistry. Bold yet understated, this chair transforms spaces into destinations of luxury, whether hosting intimate dinners or grand celebrations. It's more than seating—it's a statement of timeless refinement.