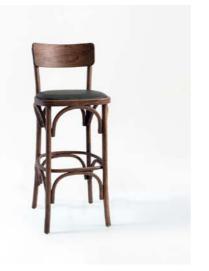

a sleek aluminum frame and back, bringing a modern and minimalist touch to outdoor spaces. Its lightweight yet durable design ensures lasting performance in various weather conditions, while its distinctive style sets it apart as a standout piece for patios, terraces, and open-air dining areas.

For added comfort, the Labuan includes a removable cushioned seat, making it both practical and versatile. Its ergonomic design offers exceptional seating comfort, combining functionality with a unique aesthetic. Perfect for outdoor hospitality settings, the Labuan bar stool delivers contemporary elegance with everyday practicality.



















Caldey Bar Stool —



Staffa Bar Stool —



Oland ————



Pelagie Bar Stool—



Alboran Bar Stool



Faial —————



Vostok —



Misima Bar Stool –



Desirade Upholstered Bar Stool —



Abaiang Bar Stool—



**Bell Bar Stool** 



**Chiloe Bar Stool** 



Cos Bar Stool ——



Buru Knit Bar Stool —



Rennel Bar Stool—



Lewis Bar Stool —



Camprepa Upholstered —

### Sao Vicente Bar Stool

The Sao Vicente bar stool stands out with its robust wood frame, complemented by sleek metal details on the legs that add a touch of sophistication. Its strong construction ensures durability, making it a reliable choice for high-traffic hospitality spaces. The rich blend of materials creates an elegant and luxurious aesthetic that elevates any setting. With customizable options for the backrest, including wood, vinyl, or cushioned designs, the Sao Vicente bar stool offers versatility to suit various styles and preferences. Its combination of stren