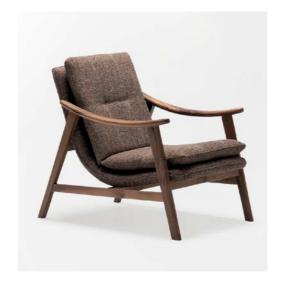

### Crozet Lounge Chair

The Crozet lounge chair offers a contemporary design that seamlessly blends into both special spaces and everyday settings. Its sleek lines and modern aesthetic make it a standout piece in any interior. Built with quality craftsmanship, this chair ensures lasting comfort and durability. With versatile style and design, the Crozet lounge chair can adapt to a wide range of spaces, from luxurious lounges to more casual environments. Whether used in a hotel lobby or a cozy reading nook, its refined design adds a touch of elegance and sophistication to any room.