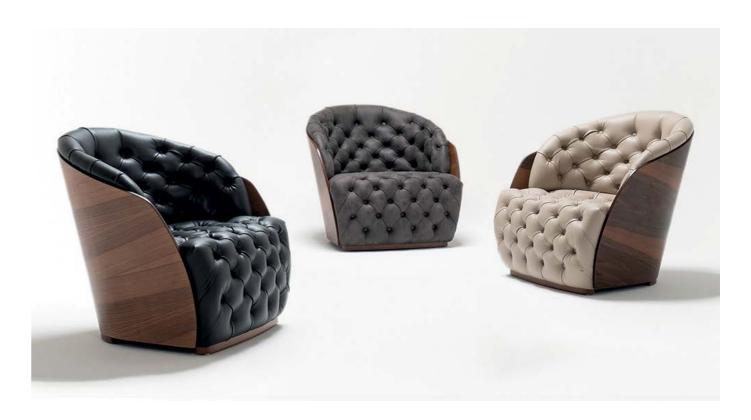

Brac \_

Kanton –

Koror –

Misima Plus Upholstered ———

The Kastellorizo chair embodies contemporary elegance, designed to enhance luxury dining rooms and refined hotel spaces. With sleek lines and a modern silhouette, it exudes sophistication, seamlessly complementing highend interiors. Its impeccable craftsmanship and carefully selected materials ensure both style and durability, meeting the demands of discerning hospitality environments.

Imagine the Kastellorizo gracing an opulent dining room or serene hotel lounge, its design balancing comfort with artistry. Bold yet understated, this chair transforms spaces into destinations of luxury, whether hosting intimate dinners or grand celebrations. It's more than seating—it's a statement of timeless refinement.