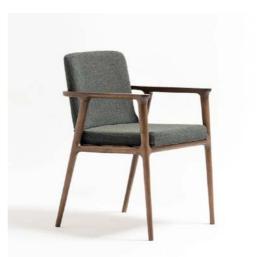

### Babar

The Babar lounge chair blends robust design with exceptional comfort, making it an ideal choice for hotel lobbies, restaurant entrances, and other welcoming spaces. Its strong structure ensures lasting durability, while its sleek silhouette adds a touch of sophistication to any setting.

With customizable options, including vinyl or cushioned upholstery in a variety of colors, the Babar lounge chair adapts effortlessly to different interiors. Perfect for combining practicality and elegance, it creates an inviting atmosphere while offering unmatched comfort and style.