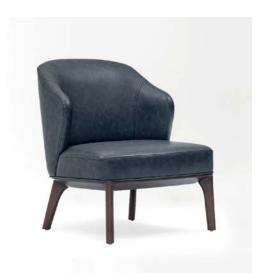

### Misima Lounge Chair

The Nova Scotia lounge chair combines comfort with refined style, making it a perfect fit for commercial spaces. Its inviting seat and ergonomic structure provide lasting comfort, while the sleek, sophisticated design elevates the ambiance of any setting. Ideal for hotel lounges, lobbies, or upscale cafes, the Nova Scotia chair offers both style and functionality. A versatile addition to any commercial space, it enhances the atmosphere with its perfect balance of comfort and modern elegance.

The Misima lounge chair combines the natural beauty of wicker with customizable options to create a versatile seating solution for any commercial space. Its strong, durable frame is complemented by optional pillows and upholstery, offering additional comfort and personalization. Available in a range of colors and sizes, the Misima chair can be tailored to suit your unique needs. With the ability to customize further, this chair adapts to any style, making it a perfect choice for upscale lounges, hotel lobbies, or modern cafes.