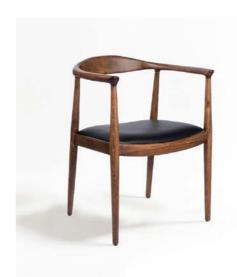

#### crocus

The Grimsey chair blends timeless elegance with modern sophistication, making it an ideal choice for fine dining establishments and luxury cafes. Its graceful silhouette merges classic lines with contemporary details, creating a versatile design that enhances upscale interiors.

Imagine the Grimsey chair in a refined dining space or chic café, its understated luxury adding charm to the setting. Designed for comfort and durability, it invites guests to relax and enjoy every moment, perfectly complementing the ambiance.

Crafted with meticulous attention to detail, the Grimsey chair transforms seating into a statement of style. Whether you're designing an intimate dining nook or a grand culinary experience, it is the perfect addition to elevate any atmosphere.