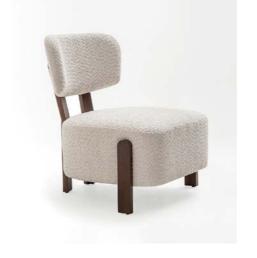

### Misima Lounge Chair

The Nova Scotia lounge chair combines comfort with refined style, making it a perfect fit for commercial spaces. Its inviting seat and ergonomic structure provide lasting comfort, while the sleek, sophisticated design elevates the ambiance of any setting. Ideal for hotel lounges, lobbies, or upscale cafes, the Nova Scotia chair offers both style and functionality. A versatile addition to any commercial space, it enhances the atmosphere with its perfect balance of comfort and modern elegance.

The Misima lounge chair combines the natural beauty of wicker with customizable options to create a versatile seating solution for any commercial space. Its strong, durable frame is complemented by optional pillows and upholstery, offering additional comfort and personalization. Available in a range of colors and sizes, the Misima chair can be tailored to suit your unique needs. With the ability to customize further, this chair adapts to any style, making it a perfect choice for upscale lounges, hotel lobbies, or modern cafes.