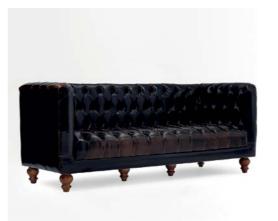

### **Chester Sofa**

Classic elegance meets luxurious comfort with our Chester Sofa. Featuring deep button tufted upholstery, rolled arms, and a timeless silhouette, this sofa is perfect for adding sophistication to any space. Built with premium materials for durability and style, it's an ideal choice for creating a refined atmosphere in restaurants, cafes, or hotel lounges.