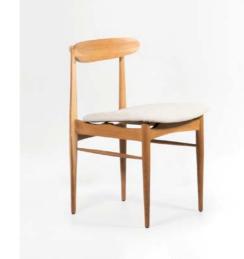

#### Aegina

The Aegina Chair combines sleek, modern design with exceptional durability, making it a perfect choice for contemporary spaces. Crafted to withstand the demands of busy environments, this chair offers both style and substance. Its clean lines and minimalist aesthetic make it a versatile piece, adaptable to various interior styles while maintaining a fresh, on-trend look. Whether in a bustling café or an elegant restaurant, the Aegina Chair brings comfort and sophistication, all while standing the test of time.