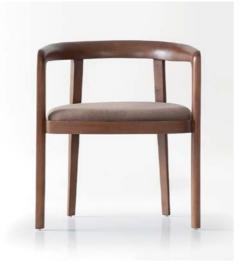

#### Aegina

The Aegina Chair combines sleek, modern design with exceptional durability, making it a perfect choice for contemporary spaces. Crafted to withstand the demands of busy environments, this chair offers both style and substance. Its clean lines and minimalist aesthetic make it a versatile piece, adaptable to various interior styles while maintaining a fresh, on-trend look. Whether in a bustling café or an elegant restaurant, the Aegina Chair brings comfort and sophistication, all while standing the test of time.