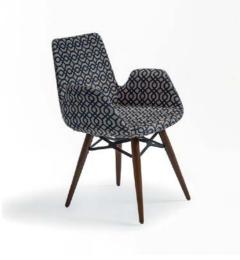

Brac \_

Kanton –

Koror –

Misima Plus Upholstered ———

The Kastellorizo chair embodies contemporary elegance, designed to enhance luxury dining rooms and refined hotel spaces. With sleek lines and a modern silhouette, it exudes sophistication, seamlessly complementing highend interiors. Its impeccable craftsmanship and carefully selected materials ensure both style and durability, meeting the demands of discerning hospitality environments.

Imagine the Kastellorizo gracing an opulent dining room or serene hotel lounge, its design balancing comfort with artistry. Bold yet understated, this chair transforms spaces into destinations of luxury, whether hosting intimate dinners or grand celebrations. It's more than seating—it's a statement of timeless refinement.