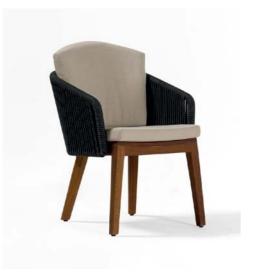

#### Nukunonu

The Nukunonu Chair features a modern design enhanced by its stylish cross-rope detailing, adding a unique and contemporary touch. Built for outdoor use, it offers customizable options for rope and fabric colors, allowing seamless integration into various design themes. Durable yet elegant, the Nukunonu is perfect for fine dining patio areas, making it an excellent choice for upscale restaurants seeking both comfort and style.