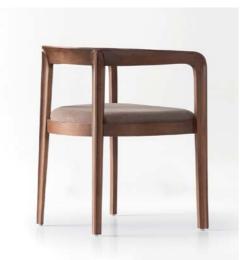

#### Aegina

The Aegina Chair combines sleek, modern design with exceptional durability, making it a perfect choice for contemporary spaces. Crafted to withstand the demands of busy environments, this chair offers both style and substance. Its clean lines and minimalist aesthetic make it a versatile piece, adaptable to various interior styles while maintaining a fresh, on-trend look. Whether in a bustling café or an elegant restaurant, the Aegina Chair brings comfort and sophistication, all while standing the test of time.