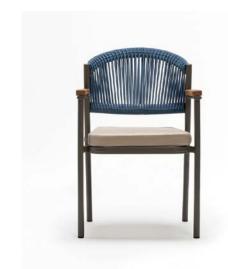

#### Wales

The Jura outdoor chair combines modern design with outstanding comfort, making it a perfect addition to patios and outdoor spaces. Its durable frame is complemented by intricately woven ropes, creating a unique and stylish aesthetic that stands out in any setting.

Designed to offer both resilience and relaxation, the Jura chair is crafted to withstand outdoor conditions while providing a comfortable seating experience. Ideal for terraces, gardens, or open-air dining, it brings together contemporary elegance and lasting functionality.