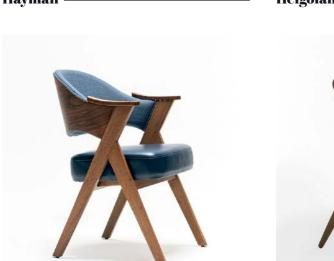

#### crocus

The Grimsey chair blends timeless elegance with modern sophistication, making it an ideal choice for fine dining establishments and luxury cafes. Its graceful silhouette merges classic lines with contemporary details, creating a versatile design that enhances upscale interiors.

Imagine the Grimsey chair in a refined dining space or chic café, its understated luxury adding charm to the setting. Designed for comfort and durability, it invites guests to relax and enjoy every moment, perfectly complementing the ambiance.

Crafted with meticulous attention to detail, the Grimsey chair transforms seating into a statement of style. Whether you're designing an intimate dining nook or a grand culinary experience, it is the perfect addition to elevate any atmosphere.





















Misima Plus —



Sagar —





Thasos







Barra \_\_\_\_

**Bathurst** 

Kolguyev -

Kosrae -

22

Brac \_

Kanton –

Koror –

Misima Plus Upholstered ———



The Kastellorizo chair embodies contemporary elegance, designed to enhance luxury dining rooms and refined hotel spaces. With sleek lines and a modern silhouette, it exudes sophistication, seamlessly complementing highend interiors. Its impeccable craftsmanship and carefully selected materials ensure both style and durability, meeting the demands of discerning hospitality environments.

Imagine the Kastellorizo gracing an opulent dining room or serene hotel lounge, its design balancing comfort with artistry. Bold yet understated, this chair transforms spaces into destinations of luxury, whether hosting intimate dinners or gr