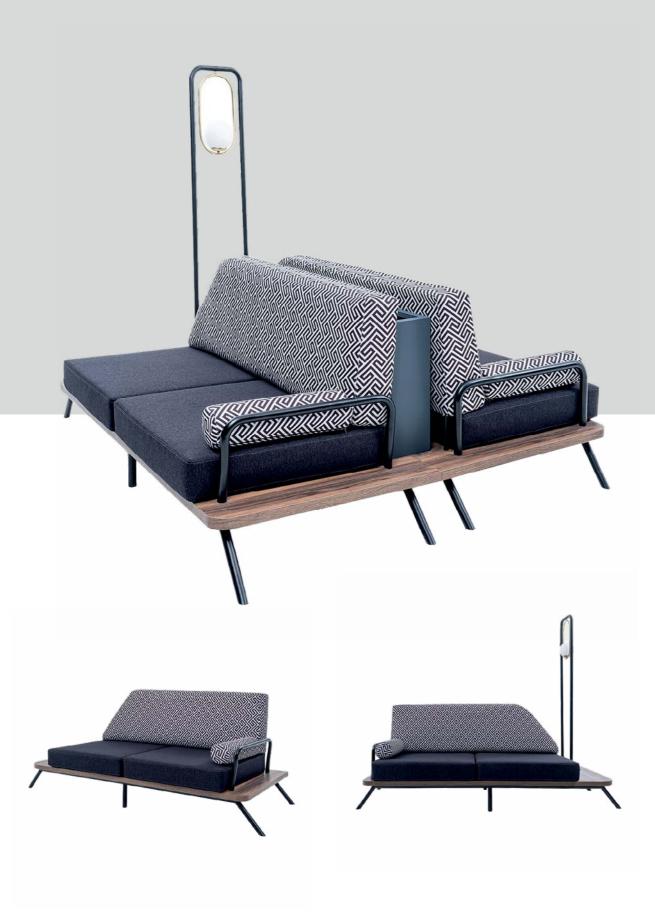

### IOUNGE CHAIRS

### Abemama

The Abemama lounge chair brings a unique blend of modern design and high end craftsmanship to your space. Its striking silhouette and impeccable quality make it a true statement piece. Designed to captivate, this chair is not just visually stunning but also built for comfort and durability. The Abemama is perfect for those who appreciate contemporary elegance with an edge, effortlessly elevating both residential and commercial interiors. An eye-catching addition to any setting, it promises to leave a lasting impression while offering luxurious relaxation.