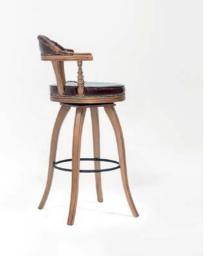

ry bar and dining spaces.

Crafted with a sturdy wood frame, the Anegade bar stool is built to last, providing exceptional durability for high-traffic areas. Its ergonomic design supports long seating sessions, making it perfect for hospitality and commercial use. This stylish and practical bar stool is a must-have for any sophisticated setting.



















Gran Canaria —————



Wrangel Bar Stool —



Laut Bar Stool —



Leros Bar Stool —



Brava Bar Stool —



Hatia Bar Stool —



Hokkaido Bar Stool —————



Tasmania Bar Stool ——————



Tarakan ————



Linosa Bar Stool —————



Marion —



Jura Bar Stool -



Ternate Bar Stool —



Kodiak



Pitcairn Bar Stool —



Torcello Bar Stool —————



Minorca Bar Stool —

#### Baffin



#### **Baffin Plus**



# Wrangel Bar Stool Swive









#### Moorea Bar Stool

#### Labuan Bar Stool



The Moorea bar stool combines classic charm with a fresh, modern twist. Featuring a smooth vinyl seat and a beautifully crafted wooden back, it exudes timeless elegance while offering a unique, contemporary edge upon closer inspection. Its refined design makes it a versatile choice for both traditional and modern spaces.

Built entirely from durable wood, the Moorea bar stool is designed for strength and longevity. Its comfortable seating and intricate craftsmanship ensure it stands out in any setting, making it ideal for hospitality and commercial environments where style meets functionality.



The Labuan bar stool features a sleek aluminum frame and back, bringing a modern and minimalist touch to outdoor spaces. Its lightweight yet d