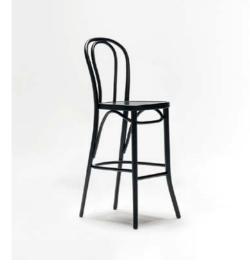

#### **Grimsey Bar Stool**

The Grimsey bar stool effortlessly merges modern aesthetics with classic charm, making it a standout addition to any bar or dining space. Its sleek design, featuring a sturdy wood frame, brings timeless elegance, while the clean lines add a touch of contemporary sophistication.

Crafted for both comfort and durability, the Grimsey bar stool features a vinyl seat and back that are easy to maintain, ensuring it performs beautifully in high-traffic environments. Ideal for hospitality and commercial settings, this stool delivers a perfect balance of style and functionality.