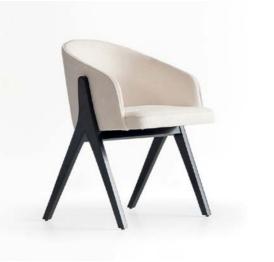

#### Aegina

The Aegina Chair combines sleek, modern design with exceptional durability, making it a perfect choice for contemporary spaces. Crafted to withstand the demands of busy environments, this chair offers both style and substance. Its clean lines and minimalist aesthetic make it a versatile piece, adaptable to various interior styles while maintaining a fresh, on-trend look. Whether in a bustling café or an elegant restaurant, the Aegina Chair brings comfort and sophistication, all while standing the test of time.