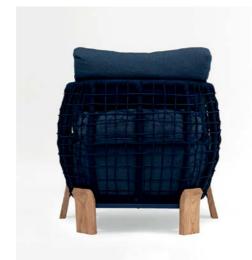

#### Nukunonu

The Nukunonu Chair features a modern design enhanced by its stylish cross-rope detailing, adding a unique and contemporary touch. Built for outdoor use, it offers customizable options for rope and fabric colors, allowing seamless integration into various design themes. Durable yet elegant, the Nukunonu is perfect for fine dining patio areas, making it an excellent choice for upscale restaurants seeking both comfort and style.