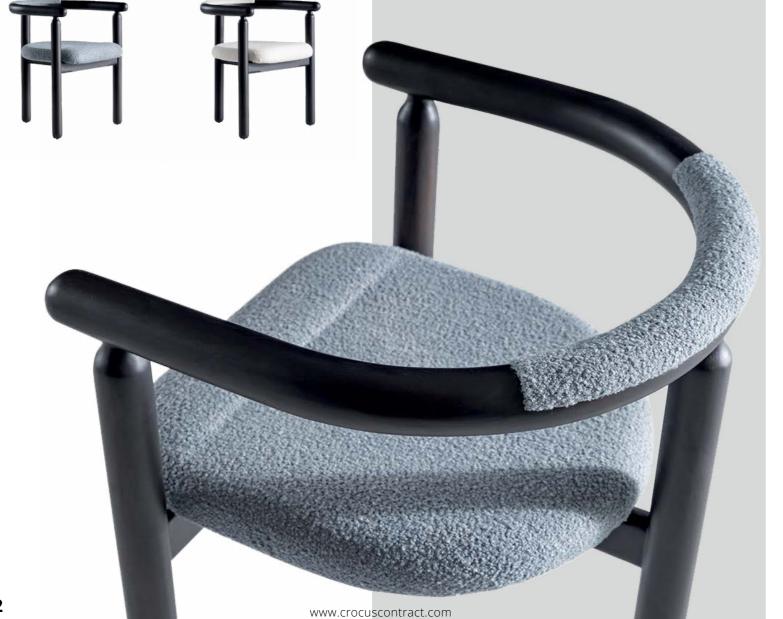

rs. With sturdy construction and thoughtful design, the Marajo chair combines elegance, durability, and practicality, making it an ideal choice for hospitality spaces with a modern flair.























Banda







Sardinia -









30 www.crocuscontract.com

## Groote

The Groote chair embodies contemporary elegance, featuring an oval design that blends modern sophistication with enduring charm. Its combination of soft fabric and rich wood creates a stylish, balanced aesthetic, perfect for elevating any space.

Showcasing a perfect fusion of form and function, the Groote chair offers a sleek, modern look while maintaining lasting durability. Its versatile design adapts seamlessly to contemporary dining areas and upscale cafés, making it a standout piece for refined interiors.











32

www.crocuscontract.com



33







Vent Upholstered —



Meighen —



Rennell Upholstered \_\_\_\_\_



Rossel \_



Amorgos Uphostery -



Lewis —



Yasawa ————



Rat —



gen —————



Rupat —



Saba -



Redonda —



Indies ———



Faylakah Upholstered –



Savo ——



Campobello —



Lewis Plus Upholstered —

#### **Padre**



The Padre chair showcases timeless craftsmanship, combining modern simplicity with enduring strength. Its sleek, Upholstered-free design highlights the natural beauty of its materials, while the woven wicker back adds texture and elegance. For added comfort, an optional upholstered seat allows for effortless customization to suit any space.

Versatile and built to last, the Padre chair blends minimalist charm with practicality, adapting seamlessly