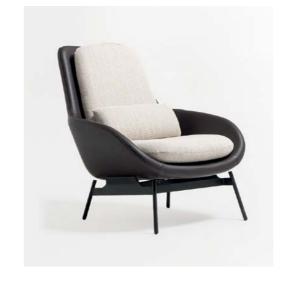

### Nova Scotia Lounge Chair

### Misima Lounge Chair

The Nova Scotia lounge chair combines comfort with refined style, making it a perfect fit for commercial spaces. Its inviting seat and ergonomic structure provide lasting comfort, while the sleek, sophisticated design elevates the ambiance of any setting. Ideal for hotel lounges, lobbies, or upscale cafes, the Nova Scotia chair offers both style and functionality. A versatile addition to any commercial space, it enhances the atmosphere with its perfect balance of comfort and modern elegance.