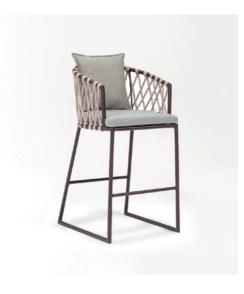

and smooth vinyl, it offers a refined look while ensuring a comfortable seating experience. The sleek contours and thoughtful details make it an excellent choice for contemporary bar and dining spaces.

Crafted with a sturdy wood frame, the Anegade bar stool is built to last, providing exceptional durability for high-traffic areas. Its ergonomic design supports long seating sessions, making it perfect for hospitality and commercial use. This stylish and practical bar stool is a must-have for any sophisticated setting.



















Gran Canaria —————



Wrangel Bar Stool —



Laut Bar Stool —



Leros Bar Stool —



Brava Bar Stool —



Hatia Bar Stool —



Hokkaido Bar Stool —————



Tasmania Bar Stool ——————



Tarakan ————



Linosa Bar Stool —————



Marion —



Jura Bar Stool -



Ternate Bar Stool —



Kodiak



Pitcairn Bar Stool —



Torcello Bar Stool —————



Minorca Bar Stool —

#### Baffin



#### **Baffin Plus**



# Wrangel Bar Stool Swive









#### Moorea Bar Stool

#### Labuan Bar Stool



The Moorea bar stool combines classic charm with a fresh, modern twist. Featuring a smooth vinyl seat and a beautifully crafted wooden back, it exudes timeless elegance while offering a unique, contemporary edge upon closer inspection. Its refined design makes it a versatile choice for both traditional and modern spaces.

Built entirely from durable wood, the Moorea bar stool is designed for strength and longevity. Its comfortable seating and intricate craftsmanship ensure it stands out in any setting, making it ideal for hospitality and commercial environments wh