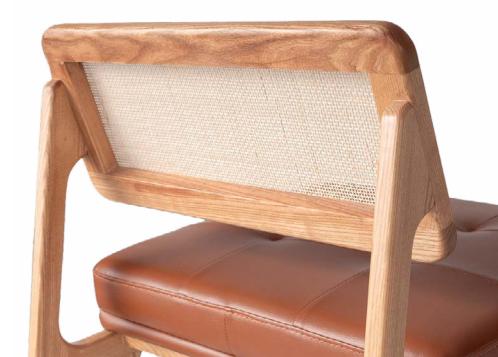

#### Aegina

The Aegina Chair combines sleek, modern design with exceptional durability, making it a perfect choice for contemporary spaces. Crafted to withstand the demands of busy environments, this chair offers both style and substance. Its clean lines and minimalist aesthetic make it a versatile piece, adaptable to various interior styles while maintaining a fresh, on-trend look. Whether in a bustling café or an elegant restaurant, the Aegina Chair brings comfort and sophistication, all while standing the test of time.