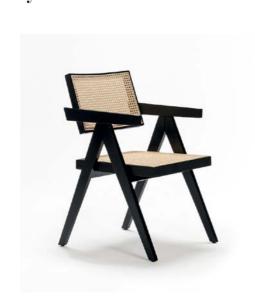

### crocus

The Grimsey chair blends timeless elegance with modern sophistication, making it an ideal choice for fine dining establishments and luxury cafes. Its graceful silhouette merges classic lines with contemporary details, creating a versatile design that enhances upscale interiors.

Imagine the Grimsey chair in a refined dining space or chic café, its understated luxury adding charm to the setting. Designed for comfort and durability, it invites guests to relax and enjoy every moment, perfectly complementing the ambiance.

Crafted with meticulous attention to detail, the Grimsey chair transforms seating into a statement of style. Whether you're designing an intimate dining nook or a grand culinary experience, it is the perfect addition to elevate any atmosphere.





















Misima Plus —



Sagar —





Thasos







Barra \_\_\_\_

**Bathurst** 

Kolguyev -

Kosrae -

22

Brac \_

Kanton –

Koror –

Misima Plus Upholstered ———



The Kastellorizo chair embodies contemporary elegance, designed to enhance luxury dining rooms and refined hotel spaces. With sleek lines and a modern silhouette, it exudes sophistication, seamlessly complementing highend interiors. Its impeccable craftsmanship and carefully selected materials ensure both style and durability, meeting the demands of discerning hospitality environments.

Imagine the Kastellorizo gracing an opulent dining room or serene hotel lounge, its design balancing comfort with artistry. Bold yet understated, this chair transforms spaces into destinations of luxury, whether hosting intimate dinners or grand ce