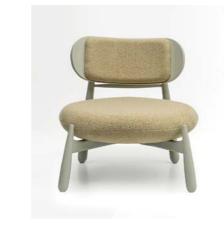

### Crozet Lounge Chair

The Crozet lounge chair offers a contemporary design that seamlessly blends into both special spaces and everyday settings. Its sleek lines and modern aesthetic make it a standout piece in any interior. Built with quality craftsmanship, this chair ensures lasting comfort and durability. With versatile style and design, the Crozet lounge chair can adapt to a wide range of spaces, from luxurious lounges to more casual environments. Whether used in a hotel lobby or a cozy reading nook, its refined design adds a touch of elegance and sophistication to any room.