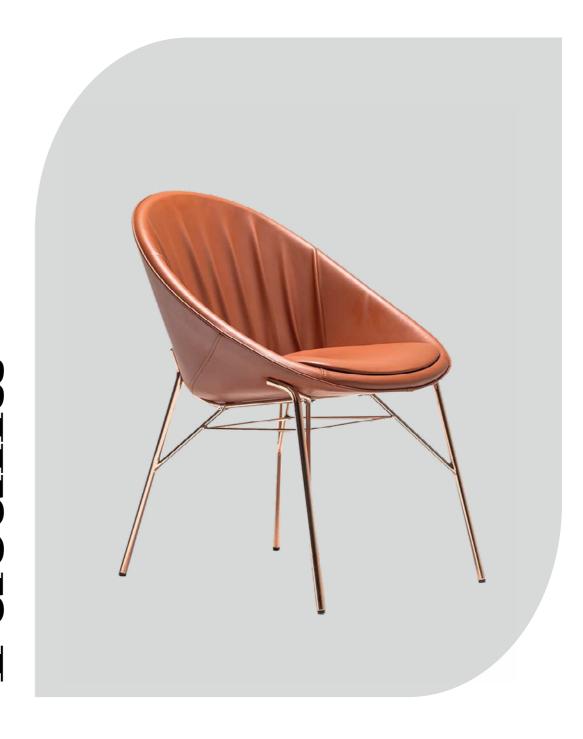

### Abemama

The Abemama lounge chair brings a unique blend of modern design and high end craftsmanship to your space. Its striking silhouette and impeccable quality make it a true statement piece. Designed to captivate, this chair is not just visually stunning but also built for comfort and durability. The Abemama is perfect for those who appreciate contemporary elegance with an edge, effortlessly elevating both residential and commercial interiors. An eye-catching addition to any setting, it promises to leave a lasting impression while offering luxurious relaxation.