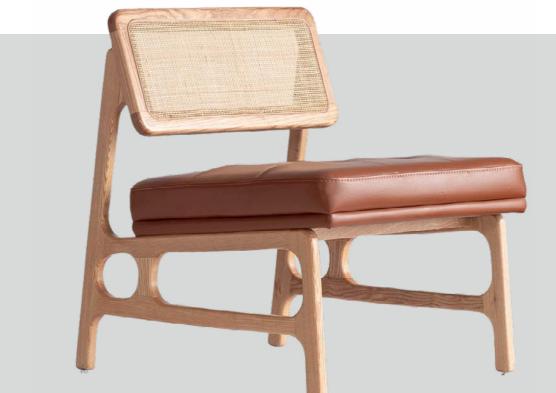

#### **Padre**

The Padre chair showcases timeless craftsmanship, combining modern simplicity with enduring strength. Its sleek, Upholstered-free design highlights the natural beauty of its materials, while the woven wicker back adds texture and elegance. For added comfort, an optional upholstered seat allows for effortless customization to suit any space.

Versatile and built to last, the Padre chair blends minimalist charm with practicality, adapting seamlessly to both contemporary and classic interiors. Perfect for refined dining areas or upscale cafés, it offers lasting durability and a style that never fades.