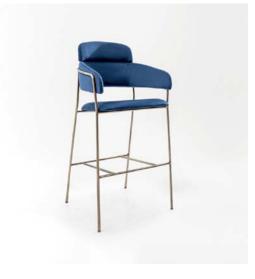

ic design ensures a comfortable seating experience, making it a perfect addition to hospitality and commercial settings.



The Anegade bar stool showcases a modern oval design that seamlessly combines elegance and functionality. Upholstered with a plush cushion and smooth vinyl, it offers a refined look while ensuring a comfortable seating experience. The sleek contours and thoughtful details make it an excellent choice for contemporary bar and dining spaces.

Crafted with a sturdy wood frame, the Anegade bar stool is built to last, providing exceptional durability for high-traffic areas. Its ergonomic design supports long seating sessions, making it perfect for hospitality and commercial use. This stylish and practical bar stool is a must-have for any sophisticated setting.



















Gran Canaria —————



Wrangel Bar Stool —



Laut Bar Stool —



Leros Bar Stool —



Brava Bar Stool —



Hatia Bar Stool —



Hokkaido Bar Stool —————



Tasmania Bar Stool ——————



Tarakan ————



Linosa Bar Stool —————



Marion —



Jura Bar Stool -



Ternate Bar Stool —



Kodiak



Pitcairn Bar Stool —



Torcello Bar Stool —————



Minorca Bar Stool —

#### Baffin



#### **Baffin Plus**



# Wrangel Bar Stool Swive









#### Moorea Bar Stool

#### Labuan Bar Stool



The Moorea bar stool combines classic charm with a fresh, modern twist. Featuring a smooth vinyl seat and a beautifully crafted wooden back, it exudes timeless elegance while offering a unique, contemporary edge upon closer inspection. Its refined design makes it a versatile choice for both traditional and