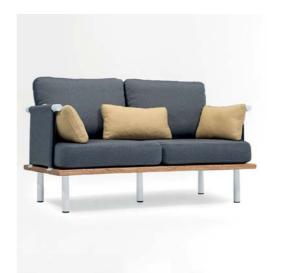

### **Chester Sofa**

Classic elegance meets luxurious comfort with our Chester Sofa. Featuring deep button tufted upholstery, rolled arms, and a timeless silhouette, this sofa is perfect for adding sophistication to any space. Built with premium materials for durability and style, it's an ideal choice for creating a refined atmosphere in restaurants, cafes, or hotel lounges.