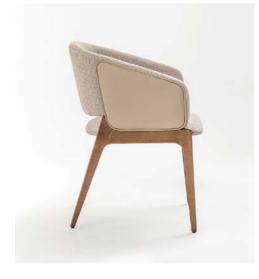

#### crocus

The Grimsey chair blends timeless elegance with modern sophistication, making it an ideal choice for fine dining establishments and luxury cafes. Its graceful silhouette merges classic lines with contemporary details, creating a versatile design that enhances upscale interiors.

Imagine the Grimsey chair in a refined dining space or chic café, its understated luxury adding charm to the setting. Designed for comfort and durability, it invites guests to relax and enjoy every moment, perfectly complementing the ambiance.

Crafted with meticulous attention to detail, the Grimsey chair transforms seating into a statement of style. Whether you're designing an intimate dining nook or a grand culinary experience, it is the perfect addition to elevate any atmosphere.