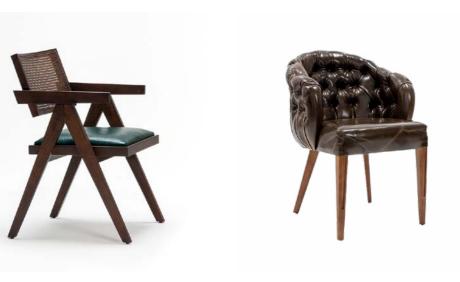

#### Aegina

The Aegina Chair combines sleek, modern design with exceptional durability, making it a perfect choice for contemporary spaces. Crafted to withstand the demands of busy environments, this chair offers both style and substance. Its clean lines and minimalist aesthetic make it a versatile piece, adaptable to various interior styles while maintaining a fresh, on-trend look. Whether in a bustling café or an elegant restaurant, the Aegina Chair brings comfort and sophistication, all while standing the test of time.

#### Aegina

Fergusson –

Raiatea -

Wake Plus —

Hvar –

Corfu —

Melville —

Diego —