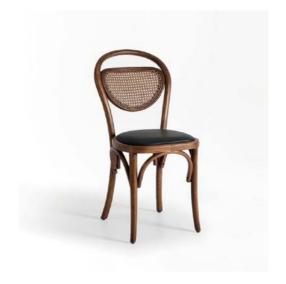

#### crocus

The Grimsey chair blends timeless elegance with modern sophistication, making it an ideal choice for fine dining establishments and luxury cafes. Its graceful silhouette merges classic lines with contemporary details, creating a versatile design that enhances upscale interiors.

Imagine the Grimsey chair in a refined dining space or chic café, its understated luxury adding charm to the setting. Designed for comfort and durability, it invites guests to relax and enjoy every moment, perfectly complementing the ambiance.

Crafted with meticulous attention to detail, the Grimsey chair transforms seating into a statement of style. Whether you're designing an intimate dining nook or a grand culinary experience, it is the perfect addition to elevate any atmosphere.