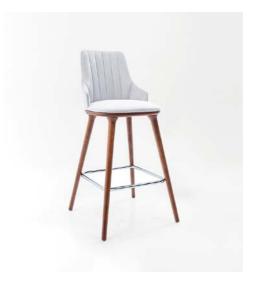

### Sao Vicente Bar Stool

The Sao Vicente bar stool stands out with its robust wood frame, complemented by sleek metal details on the legs that add a touch of sophistication. Its strong construction ensures durability, making it a reliable choice for high-traffic hospitality spaces. The rich blend of materials creates an elegant and luxurious aesthetic that elevates any setting. With customizable options for the backrest, including wood, vinyl, or cushioned designs, the Sao Vicente bar stool offers versatility to suit various styles and preferences. Its combination of strength, comfort, and refined details makes it a perfect fit for upscale dining and bar areas.