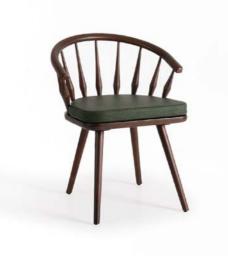

#### crocus

The Grimsey chair blends timeless elegance with modern sophistication, making it an ideal choice for fine dining establishments and luxury cafes. Its graceful silhouette merges classic lines with contemporary details, creating a versatile design that enhances upscale interiors.

Imagine the Grimsey chair in a refined dining space or chic café, its understated luxury adding charm to the setting. Designed for comfort and durability, it invites guests to relax and enjoy every moment, perfectly complementing the ambiance.

Crafted with meticulous attention to detail, the Grimsey chair transforms seating into a statement of style. Whether you're designing an intimate dining nook or a grand culinary experience, it is the perfect addition to elevate any atmosphere.