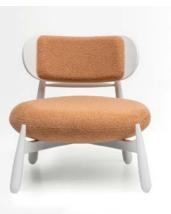

### Nova Scotia Lounge Chair

### Misima Lounge Chair

The Nova Scotia lounge chair combines comfort with refined style, making it a perfect fit for commercial spaces. Its inviting seat and ergonomic structure provide lasting comfort, while the sleek, sophisticated design elevates the ambiance of any setting. Ideal for hotel lounges, lobbies, or upscale cafes, the Nova Scotia chair offers both style and functionality. A versatile addition to any commercial space, it enhances the atmosphere with its perfect balance of comfort and modern elegance.