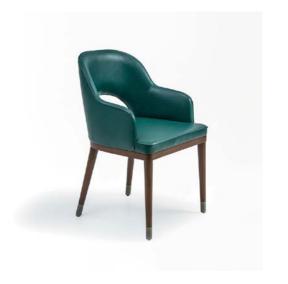

#### crocus

The Grimsey chair blends timeless elegance with modern sophistication, making it an ideal choice for fine dining establishments and luxury cafes. Its graceful silhouette merges classic lines with contemporary details, creating a versatile design that enhances upscale interiors.

Imagine the Grimsey chair in a refined dining space or chic café, its understated luxury adding charm to the setting. Designed for comfort and durability, it invites guests to relax and enjoy every moment, perfectly complementing the ambiance.

Crafted with meticulous attention to detail, the Grimsey chair transforms seating into a statement of style. Whether you're designing an intimate dining nook or a grand culinary experience, it is the perfect addition to elevate any atmosphere.