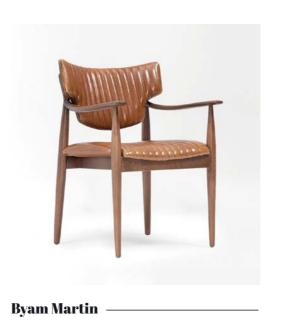

#### crocus

The Grimsey chair blends timeless elegance with modern sophistication, making it an ideal choice for fine dining establishments and luxury cafes. Its graceful silhouette merges classic lines with contemporary details, creating a versatile design that enhances upscale interiors.

Imagine the Grimsey chair in a refined dining space or chic café, its understated luxury adding charm to the setting. Designed for comfort and durability, it invites guests to relax and enjoy every moment, perfectly complementing the ambiance.

Crafted with meticulous attention to detail, the Grimsey chair transforms seating into a statement of style. Whether you're designing an intimate dining nook or a grand culinary experience, it is the perfect addition to elevate any atmosphere.





















Misima Plus —



Sagar —





Thasos







Barra \_\_\_\_

**Bathurst** 

Kolguyev -

Kosrae -

22

Brac \_

Kanton –

Koror –

Misima Plus Upholstered ———



The Kastellorizo chair embodies contemporary elegance, designed to enhance luxury dining rooms and refined hotel spaces. With sleek lines and a modern silhouette, it exudes sophistication, seamlessly complementing highend interiors. Its impeccable craftsmanship and carefully selected materials ensure both style and durability, meeting the demands of discerning hospitality environments.

Imagine the Kastellorizo gracing an opulent dining room or serene hotel lounge, its design balancing comfort with artistry. Bold yet understated, this chair transforms spaces into destinations of luxury, whether hosting intimate dinners o