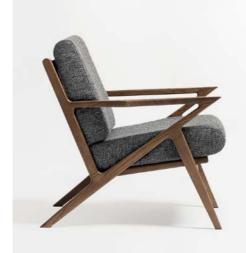

### Abemama

The Abemama lounge chair brings a unique blend of modern design and high end craftsmanship to your space. Its striking silhouette and impeccable quality make it a true statement piece. Designed to captivate, this chair is not just visually stunning but also built for comfort and durability. The Abemama is perfect for those who appreciate contemporary elegance with an edge, effortlessly elevating both residential and commercial interiors. An eye-catching addition to any setting, it promises to leave a lasting impression while offering luxurious relaxation.