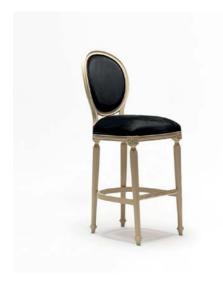

# Graciosa Bar Stool

#### **Grimsey Bar Stool**

The Grimsey bar stool effortlessly merges modern aesthetics with classic charm, making it a standout addition to any bar or dining space. Its sleek design, featuring a sturdy wood frame, brings timeless elegance, while the clean lines add a touch of contemporary sophistication.

Crafted for both comfort and durability, the Grimsey bar stool features a vinyl seat and back that are easy to maintain, ensuring it performs beautifully in high-traffic environments. Ideal for hospitality and commercial settings, this stool delivers a perfect balance of style and functionality.