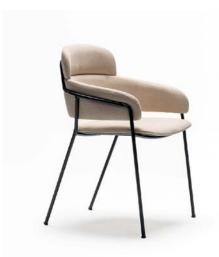

#### Barvalento

The Barvalento indoor chair merges strength with elegance, perfect for hospitality spaces. A sturdy structure complements its sleek design, with leather wrapped arms and a soft fabric seat and backrest. Customizable in leather, fabric, or vinyl, it suits upscale lounges and bustling dining rooms alike. Crafted for durability, Barvalento delivers modern style and lasting comfort.