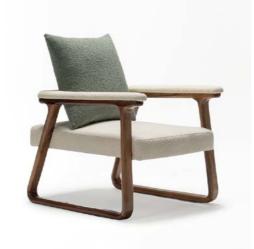

### Misima Lounge Chair

The Nova Scotia lounge chair combines comfort with refined style, making it a perfect fit for commercial spaces. Its inviting seat and ergonomic structure provide lasting comfort, while the sleek, sophisticated design elevates the ambiance of any setting. Ideal for hotel lounges, lobbies, or upscale cafes, the Nova Scotia chair offers both style and functionality. A versatile addition to any commercial space, it enhances the atmosphere with its perfect balance of comfort and modern elegance.

The Misima lounge chair combines the natural beauty of wicker with customizable options to create a versatile seating solution for any commercial space. Its strong, durable frame is complemented by optional pillows and upholstery, offering additional comfort and personalization. Available in a range of colors and sizes, the Misima chair can be tailored to suit your unique needs. With the ability to customize further, this chair adapts to any style, making it a perfect choice for upscale lounges, hotel lobbies, or modern cafes.