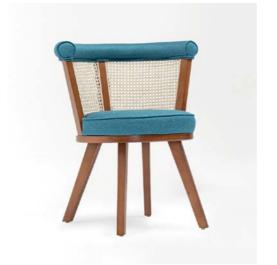

#### crocus

The Grimsey chair blends timeless elegance with modern sophistication, making it an ideal choice for fine dining establishments and luxury cafes. Its graceful silhouette merges classic lines with contemporary details, creating a versatile design that enhances upscale interiors.

Imagine the Grimsey chair in a refined dining space or chic café, its understated luxury adding charm to the setting. Designed for comfort and durability, it invites guests to relax and enjoy every moment, perfectly complementing the ambiance.

Crafted with meticulous attention to detail, the Grimsey chair transforms seating into a statement of style. Whether you're designing an intimate dining nook or a grand culinary experience, it is the perfect addition to elevate any atmosphere.