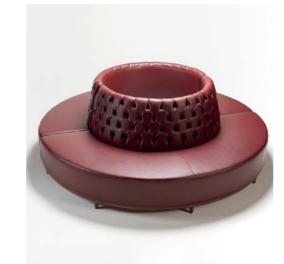

### **Siberut**

This circular seating design is perfect for wrapping around trees, columns, or central features, creating a standout focal point for restaurants, hotels, or luxury spaces. Fully customizable in size, shape, and finish, it demonstrates our ability to adapt to unique layouts while combining functionality with style.