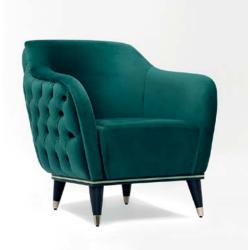

#### Aegina

The Aegina Chair combines sleek, modern design with exceptional durability, making it a perfect choice for contemporary spaces. Crafted to withstand the demands of busy environments, this chair offers both style and substance. Its clean lines and minimalist aesthetic make it a versatile piece, adaptable to various interior styles while maintaining a fresh, on-trend look. Whether in a bustling café or an elegant restaurant, the Aegina Chair brings comfort and sophistication, all while standing the test of time.