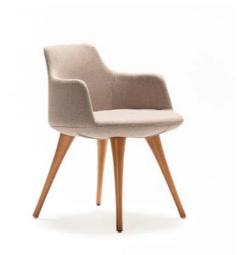

#### Aegina

The Aegina Chair combines sleek, modern design with exceptional durability, making it a perfect choice for contemporary spaces. Crafted to withstand the demands of busy environments, this chair offers both style and substance. Its clean lines and minimalist aesthetic make it a versatile piece, adaptable to various interior styles while maintaining a fresh, on-trend look. Whether in a bustling café or an elegant restaurant, the Aegina Chair brings comfort and sophistication, all while standing the test of time.