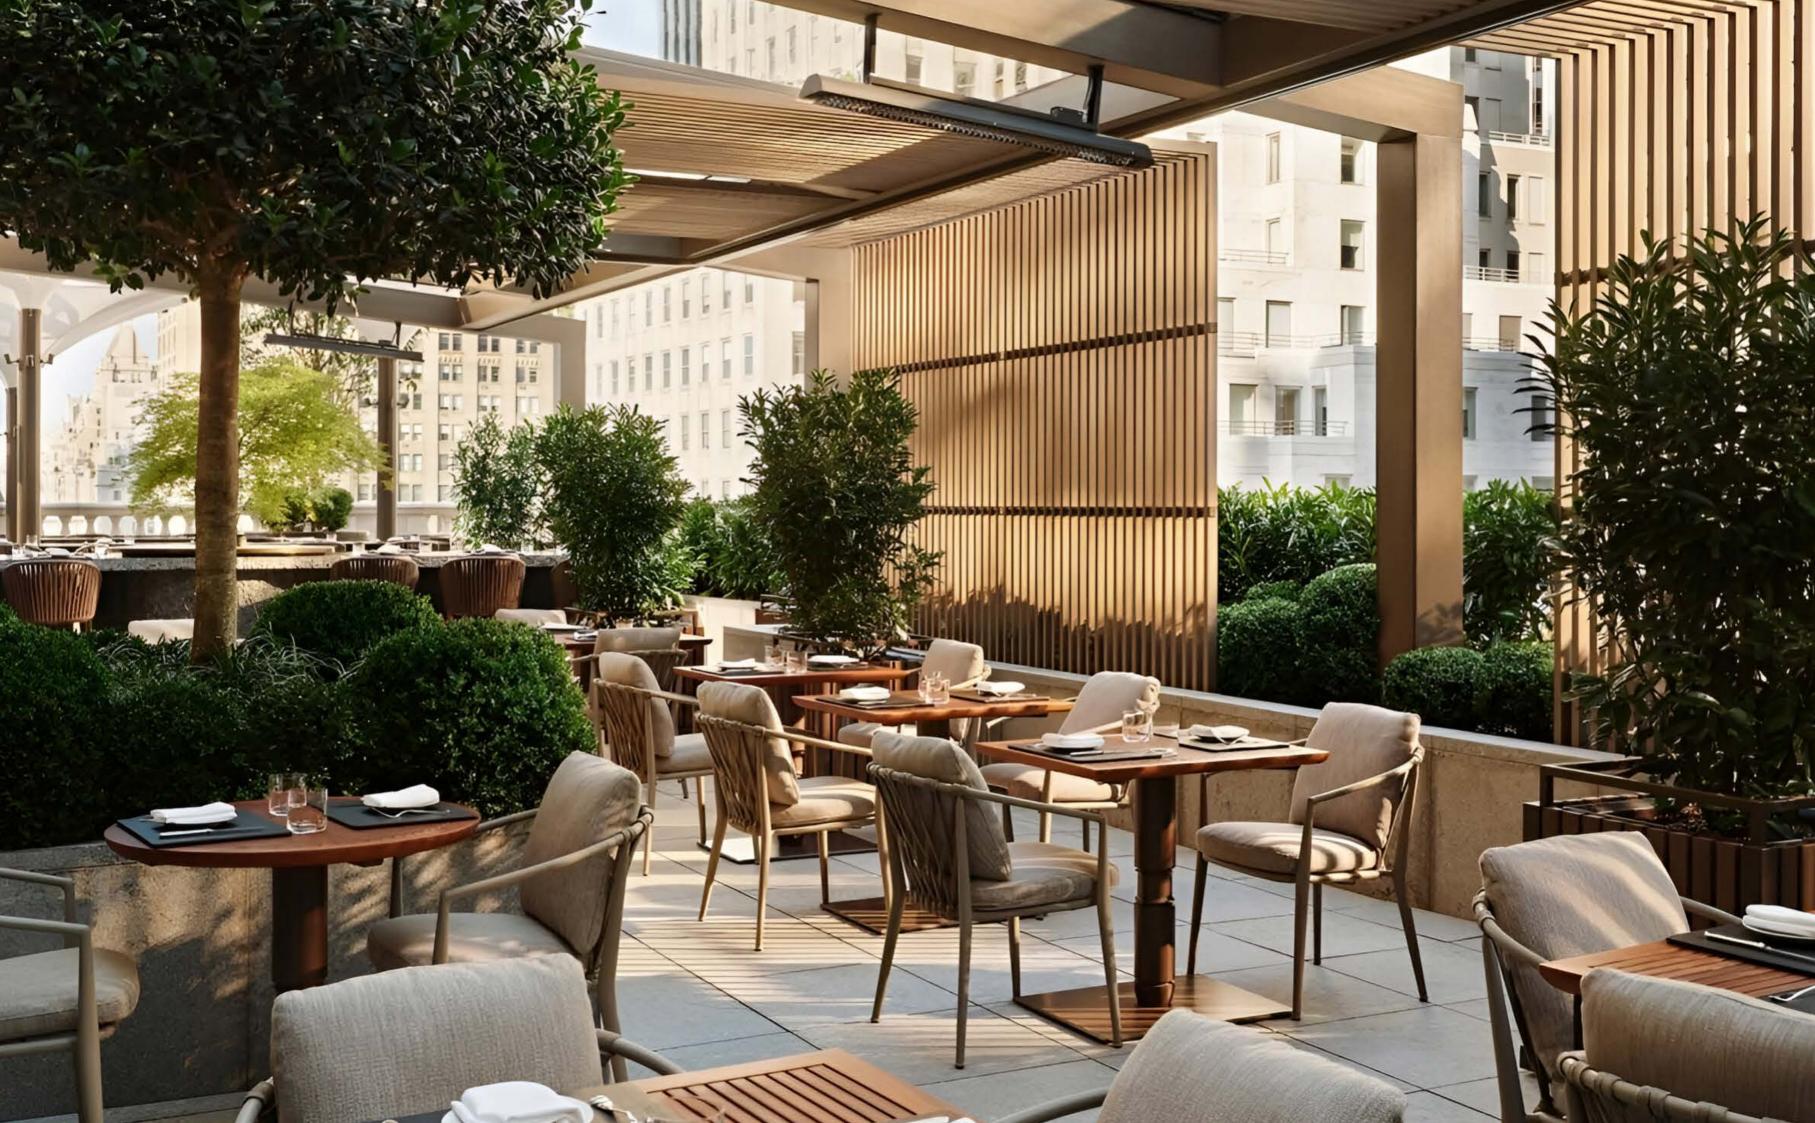

Crocus Contract's outdoor chairs are designed to meet the needs of design professionals, offering a perfect balance of aesthetics and performance for outdoor specifications. Constructed from durable, high-quality materials, these chair ensure longevity in diverse weather conditions, making then ideal for long-term projects. With sleek, modern designs and customizable finishes, they provide versatility to complemen a variety of garden, terrace, and open-space concepts. Tailored for both style and functionality, Crocus Contract's outdoo chairs are an excellent choice for creating sophisticated enduring outdoor environments that align with your project vision.