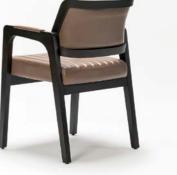

#### Barvalento

The Barvalento indoor chair merges strength with elegance, perfect for hospitality spaces. A sturdy structure complements its sleek design, with leather wrapped arms and a soft fabric seat and backrest. Customizable in leather, fabric, or vinyl, it suits upscale lounges and bustling dining rooms alike. Crafted for durability, Barvalento delivers modern style and lasting comfort.