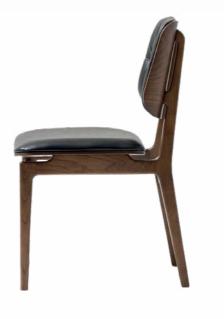

#### Aegina

The Aegina Chair combines sleek, modern design with exceptional durability, making it a perfect choice for contemporary spaces. Crafted to withstand the demands of busy environments, this chair offers both style and substance. Its clean lines and minimalist aesthetic make it a versatile piece, adaptable to various interior styles while maintaining a fresh, on-trend look. Whether in a bustling café or an elegant restaurant, the Aegina Chair brings comfort and sophistication, all while standing the test of time.