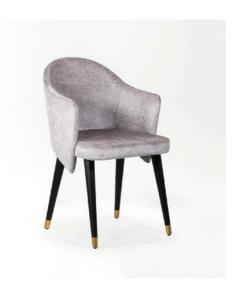

#### Barvalento

The Barvalento indoor chair merges strength with elegance, perfect for hospitality spaces. A sturdy structure complements its sleek design, with leather wrapped arms and a soft fabric seat and backrest. Customizable in leather, fabric, or vinyl, it suits upscale lounges and bustling dining rooms alike. Crafted for durability, Barvalento delivers modern style and lasting comfort.