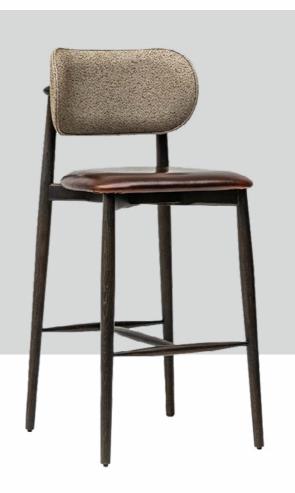

o maintain, ensuring it performs beautifully in high-traffic environments. Ideal for hospitality and commercial settings, this stool delivers a perfect balance of style and functionality.

#### **Anegade Bar Stool**



The Antioco bar stool brings a sleek, modern vibe to any space with its stylish combination of materials. Featuring a woven wicker back and a smooth vinyl seat, it offers a unique blend of texture and comfort. This eye-catching design makes it an ideal choice for upscale bar areas and dining spaces.

Built with a strong frame for durability, the Antioco bar stool is crafted to withstand high traffic environments while maintaining its elegance. Its ergonomic design ensures a comfortable seating experience, making it a perfect addition to hospitality and commercial settings.



The Anegade bar stool showcases a modern oval design that seamlessly combines elegance and functionality. Upholstered with a plush cushion and smooth vinyl, it offers a refined look while ensuring a comfortable seating experience. The sleek contours and thoughtful details make it an excellent choice for contemporary bar and dining spaces.

Crafted with a sturdy wood frame, the Anegade bar stool is built to last, providing exceptional durability for high-traffic areas. Its ergonomic design supports long seating sessions, making it perfect for hospitality and commercial use. This stylish and practical bar stool is a must-have for any sophisticated setting.



















Gran Canaria —————



Wrangel Bar Stool —



Laut Bar Stool —



Leros Bar Stool —



Brava Bar Stool —



Hatia Bar