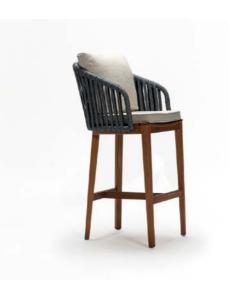

#### **Grimsey Bar Stool**

The Grimsey bar stool effortlessly merges modern aesthetics with classic charm, making it a standout addition to any bar or dining space. Its sleek design, featuring a sturdy wood frame, brings timeless elegance, while the clean lines add a touch of contemporary sophistication.

Crafted for both comfort and durability, the Grimsey bar stool features a vinyl seat and back that are easy to maintain, ensuring it performs beautifully in high-traffic environments. Ideal for hospitality and commercial settings, this stool delivers a perfect balance of style and functionality.